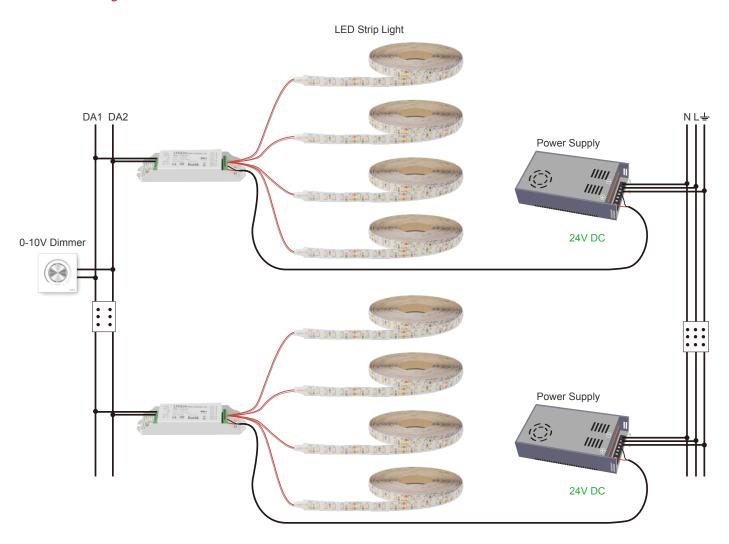

rface and no shadow.

Appearance Design: Compared with the traditional neon tube or PVC guardrail tube, the silicone material has good flexibility, the simple and stylish appearance, which is exquisite and unique. Product Certification: CE ROHS.

Environmental Features: Resistance to saline solutions, acids & alkali, corrosive gases and UV.

Working/Storage Temperature: Ta:-20~45  $^{\circ}$ C / 0  $^{\circ}$ C  $\sim$ 60  $^{\circ}$ C.

Life Span: 36000H, 2 years warranty

#### Structure Parameters:



| Part No. | Input Voltage | Power | CRI | Dimension | IP Level | Material      |
|----------|---------------|-------|-----|-----------|----------|---------------|
| LT-U1515 | DC12/24V      | 18W/M | >80 | 15mm*15mm | IP65     | silicone tube |



### Wiring Diagram:



### 0-10V Dimming





# Accessory information:

| Name                 | Description                                     | Image                     | Ordering code  | Product<br>quantity/<br>case | Product<br>net<br>weight<br>(kg) | Net<br>weight<br>per box<br>(kg) | Gross<br>weight<br>(kg) | Package size<br>(mm) | Remark                                                        |
|----------------------|-------------------------------------------------|---------------------------|----------------|------------------------------|----------------------------------|----------------------------------|-------------------------|----------------------|---------------------------------------------------------------|
| Aluminium<br>carrier | Flat mounting aluminum groove                   |                           |