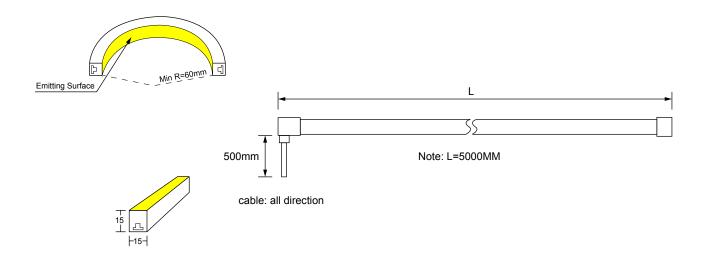

#### Structure Parameters:

| Part No. | Input Voltage | Power | CRI | Dimension | IP Level | Material      |
|----------|---------------|-------|-----|-----------|----------|---------------|
| LT-U1515 | DC12/24V      | 18W/M | >80 | 15mm*15mm | IP65     | silicone tube |

### Precautions:

- > Use a 24V DC isolated power supply to drive the neon lamp strip and the ripple wave of constant voltage source shall be less than 5%. It is not allowed to use RC voltage reduction or non-isolated power supply to drive the neon lamp strip.
- > In actual applications, 20% of the power supply shall be kept (only 80% of the power is used) to guarantee that sufficient voltage is available to drive the product.
- > Attention shall be paid to safe operation. After powering on, it is not allowed to touch the AC power supply to avoid an electric shock.
- > Attention shall be paid to the positive and negative poles of the wires during installation and whether the power supply conforms to required voltages to avoid damages.
- > Avoid scratching, distortion and irregular bending of the product during installation; otherwise it may cause irreparable damage to the product.
- > Please do not bend the strip into an arc with a radius less than 60mm to ensure the longevity and reliability, the bending radius too small will damage the product itself.
- > If the actual length of application exceeds the specified using length, it will lead to overload heating and uneven brightness.
- > To keep the eyes from being harmed, try to avoid staring at the glowing side of the LED strip for a long time.
- > Non-professionals are prohibited from installing, disassembling and repairing the product.
- > Do not use any acid or alkaline adhesive to fix products (including not limited to glass cement, etc.)
- > Product is not suitable for use in swimming pools and fountains .