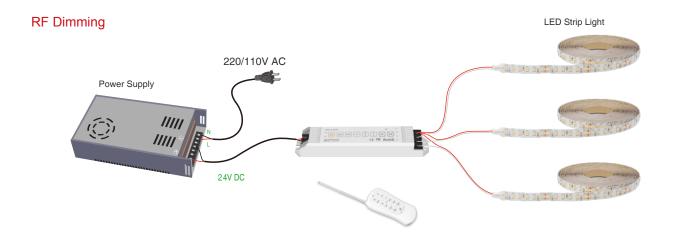

, uniform lighting surface and no shadow.

Appearance Design: Compared with the traditional neon tube or PVC guardrail tube, the silicone material has good flexibility, the simple and stylish appearance, which is exquisite and unique. Product Certification: CE ROHS.

Environmental Features: Resistance to saline solutions, acids & alkali, corrosive gases and UV.

Working/Storage Temperature: Ta:-20~45  $^{\circ}$ C / 0  $^{\circ}$ C  $\sim$ 60  $^{\circ}$ C.

Life Span: 36000H, 2 years warranty

#### Structure Parameters:



| Part No. | Input Voltage | Power | CRI | Dimension | IP Level | Material      |
|----------|---------------|-------|-----|-----------|----------|---------------|
| LT-U1515 | DC12/24V      | 18W/M | >80 | 15mm*15mm | IP65     | silicone tube |



### Wiring Diagram:



### 0-10V Dimming





# Accessory information:

| Name                 | Description                                     | Image                     | Ordering code  | Product<br>quantity/<br>case | Product<br>net<br>weight<br>(kg) | Net<br>weight<br>per box<br>(kg) | Gross<br>weight<br>(kg) | Package size<br>(mm) | Remark                                                        |
|----------------------|-------------------------------------------------|---------------------------|----------------|------------------------------|----------------------------------|----------------------------------|-------------------------|----------------------|---------------------------------------------------------------|
| Aluminium<br>carrier | Flat mounting aluminum groove                   |