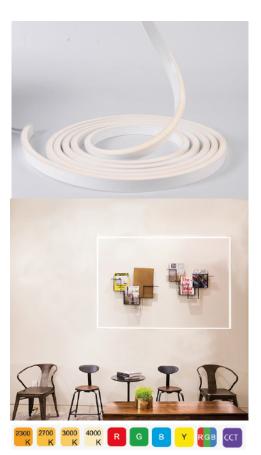

#### Features:

Light source: High luminous efficiency, SMD2835 5050LED LM80 proved

Process & Material: High light transmittance, environmental silicone material, integrated extrusion molding technology, IP65 Optical Design: Unique optical light distribution structure design, uniform lighting surface and no shadow.

Appearance Design: Compared with the traditional neon tube or PVC guardrail tube, the silicone material has good flexibility, the simple and stylish appearance, which is exquisite and unique. Product Certification: CE ROHS.

#### Structure Parameters:

| Part No. | Input Voltage | Power | CRI | Dimension | IP Level | Material      |
|----------|---------------|-------|-----|-----------|----------|---------------|
| LT-U1515 | DC12/24V      | 18W/M | >80 | 15mm*15mm | IP65     | silicone tube |