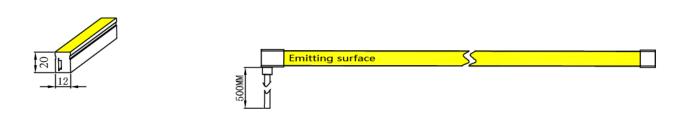

#### Structure Parameters:

Note: L=5000mm

| Part No. | Input Voltage | Power | CRI | Dimension | IP Level | Material      |
|----------|---------------|-------|-----|-----------|----------|---------------|
| LT-U1220 | DC12/24V      | 18W/M | >80 | 12mm*20mm | IP65     | silicone tube |