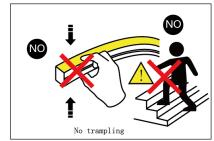

### Precautions:

- > Use a 24V DC isolated power supply to drive the neon lamp strip and the ripple wave of constant voltage source shall be less than 5%. It is not allowed to use RC voltage reduction or non-isolated power supply to drive the neon lamp strip.
- > In actual applications, 20% of the power supply shall be kept (only 80% of the power is used) to guarantee that sufficient voltage is available to drive the product.
- > Attention shall be paid to safe operation. After powering on, it is not allowed to touch the AC power supply to avoid an electric shock.
- > Attention shall be paid to the positive and negative poles of the wires during installation and whether the power supply conforms to required voltages to avoid damages.
- > Avoid scratching, distortion and irregular bending of the product during installation; otherwise it may cause irreparable damage to the product.
- > Please do not bend the strip into an arc with a radius less than 60mm to ensure the longevity and reliability, the bending radius too small will damage the product itself.
- > If the actual length of application exceeds the specified using length, it will lead to overload heating and uneven brightness.
- > To keep the eyes from being harmed, try to avoid staring at the glowing side of the LED strip for a long time.
- > Non-professionals are prohibited from installing, disassembling and repairing the product.
- > Do not use any acid or alkaline adhesive to fix products (including not limited to glass cement, etc.)
- > Product is not suitable for use in swimming pools and fountains .