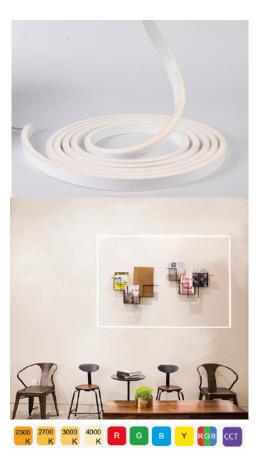

#### Features:

Light source: High luminous efficiency, SMD2835 5050LED LM80 proved

Process & Material: High light transmittance, environmental silicone material, integrated extrusion molding technology, IP65 Optical Design: Unique optical light distribution structure design, uniform lighting surface and no shadow.

Appearance Design: Compared with the traditional neon tube or PVC guardrail tube, the silicone material has good flexibility, the simple and stylish appearance, which is exquisite and unique. Product Certification: CE ROHS.

#### Structure Parameters:

Note: L=5000mm

| Part No. | Input Voltage | Power | CRI | Dimension | IP Level | Material      |
|----------|---------------|-------|-----|-----------|----------|---------------|
| LT-U1220 | DC12/24V      | 18W/M | >80 | 12mm*20mm | IP65     | silicone tube |