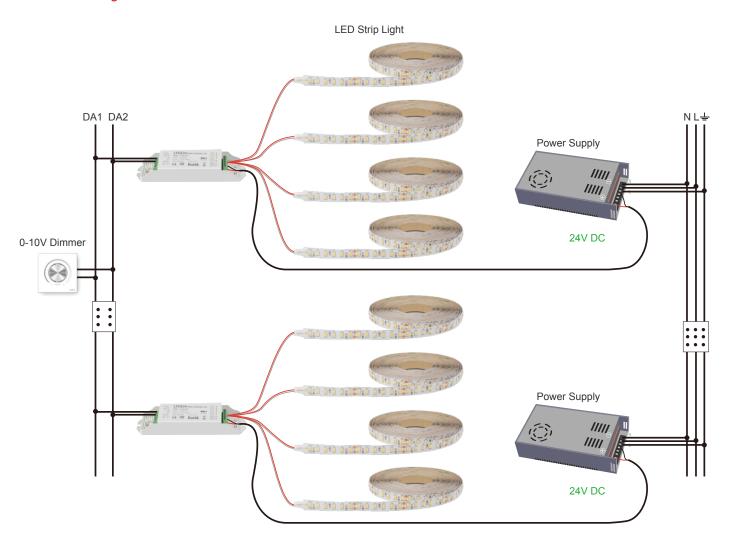

o shadow.

Appearance Design: Compared with the traditional neon tube or PVC guardrail tube, the silicone material has good flexibility, the simple and stylish appearance, which is exquisite and unique. Product Certification: CE ROHS.

Environmental Features: Resistance to saline solutions, acids & alkali, corrosive gases and UV.

Working/Storage Temperature: Ta:-20~45  $^{\circ}$ C / 0  $^{\circ}$ C ~60  $^{\circ}$ C.

Life Span: 36000H, 2 years warranty

#### Structure Parameters:



Note: L=5000mm



| Part No. | Input Voltage | Power | CRI | Dimension | IP Level | Material      |
|----------|---------------|-------|-----|-----------|----------|---------------|
| LT-U1220 | DC12/24V      | 18W/M | >80 | 12mm*20mm | IP65     | silicone tube |



### Wiring Diagram:



### 0-10V Dimming





# Accessory information:

| Name                 | Description                                     | Image                     | Ordering code  | Product<br>quantity/<br>case | Product<br>net<br>weight<br>(kg) | Net<br>weight<br>per box<br>(kg) | Gross<br>weight<br>(kg) | Package size<br>(mm) | Remark                                                        |
|----------------------|-------------------------------------------------|---------------------------|----------------|------------------------------|----------------------------------|----------------------------------|-------------------------|----------------------|---------------------------------------------------------------|
| Aluminium<br>carrier | Flat mounting aluminum groove                   |                           |