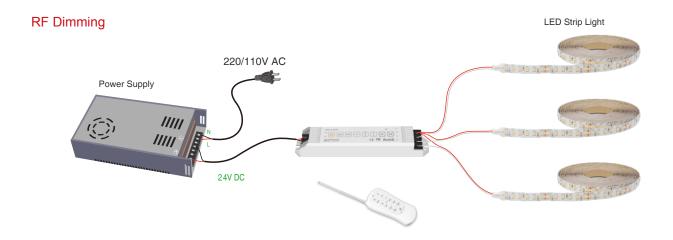

ighting surface and no shadow.

Appearance Design: Compared with the traditional neon tube or PVC guardrail tube, the silicone material has good flexibility, the simple and stylish appearance, which is exquisite and unique. Product Certification: CE ROHS.

Environmental Features: Resistance to saline solutions, acids & alkali, corrosive gases and UV.

Working/Storage Temperature: Ta:-20~45  $^{\circ}$ C / 0  $^{\circ}$ C ~60  $^{\circ}$ C.

Life Span: 36000H, 2 years warranty

#### Structure Parameters:



Note: L=5000mm



| Part No. | Input Voltage | Power | CRI | Dimension | IP Level | Material      |
|----------|---------------|-------|-----|-----------|----------|---------------|
| LT-U1220 | DC12/24V      | 18W/M | >80 | 12mm*20mm | IP65     | silicone tube |



### Wiring Diagram:



### 0-10V Dimming





# Accessory information:

| Name                 | Description                                     | Image                     | Ordering code  | Product<br>quantity/<br>case | Product<br>net<br>weight<br>(kg) | Net<br>weight<br>per box<br>(kg) | Gross<br>weight<br>(kg) | Package size<br>(mm) | Remark                                                        |
|----------------------|-------------------------------------------------|---------------------------|----------------|------------------------------|----------------------------------|----------------------------------|-------------------------|----------------------|---------------------------------------------------------------|
| Aluminium<br>carrier | Flat mounting aluminum groove                   |