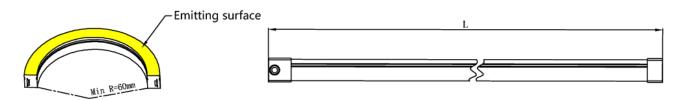

#### Structure Parameters:

Note: L=5000mm

| Part No. | Input Voltage | Power | CRI | Dimension | IP Level | Material      |
|----------|---------------|-------|-----|-----------|----------|---------------|
| LT-U1220 | DC12/24V      | 18W/M | >80 | 12mm*20mm | IP65     | silicone tube |

### Precautions:

- > Use a 24V DC isolated power supply to drive the neon lamp strip and the ripple wave of constant voltage source shall be less than 5%. It is not allowed to use RC voltage reduction or non-isolated power supply to drive the neon lamp strip.
- > In actual applications, 20% of the power supply shall be kept (only 80% of the power is used) to guarantee that sufficient voltage is available to drive the product.
- > Attention shall be paid to safe operation. After powering on, it is not allowed to touch the AC power supply to avoid an electric shock.
- > Attention shall be paid to the positive and negative poles of the wires during installation and whether the power supply conforms to required voltages to avoid damages.
- > Avoid scratching, distortion and irregular bending of the product during installation; otherwise it may cause irreparable damage to the product.
- > Please do not bend the strip into an arc with a radius less than 60mm to ensure the longevity and reliability, the bending radius too small will damage the product itself.
- > If the actual length of application exceeds the specified using length, it will lead to overload heating and uneven brightness.
- > To keep the eyes from being harmed, try to avoid staring at the glowing side of the LED strip for a long time.
- > Non-professionals are prohibited from installing, disassembling and repairing the product.
- > Do not use any acid or alkaline adhesive to fix products (including not limited to glass cement, etc.)
- > Product is not suitable for use in swimming pools and fountains .