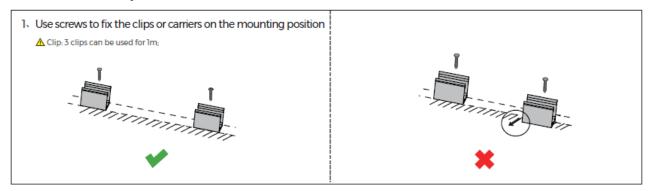

ite light neon strip                           |
| Connectors           | 3PIN IP68 Waterproof Connectors                 |                           | CON-3P-IP65    | 512 PCS                      | 0.018                            | 9.216                            | 10.2                    | 365*365*190          | /                                                             |
| Connectors           | 4PIN IP68 Waterproof Connectors                 |                           | CON-4P-IP65    | 512 PCS                      | 0.03                             | 8.64                             | 9.6                     | 365*365*190          | Suitable for RGB neon strip                                   |

# Packaging Solutions:





### Installation Guidance:

### Installation of clip



#### Installation of carrier





### Precautions:

- > Use a 24V DC isolated power supply to drive the neon lamp strip and the ripple wave of constant voltage source shall be less than 5%. It is not allowed to use RC voltage reduction or non-isolated power supply to drive the neon lamp strip.
- > In actual applications, 20% of the power supply shall be kept (only 80% of the power is used) to guarantee that sufficient voltage is available to drive the product.
- > Attention shall be paid to safe operation. After powering on, it is not allowed to touch the AC power supply to avoid an electric shock.
- > Attention shall be paid to the positive and negative poles of the wires during installation and whether the power supply conforms to required voltages to avoid damages.
- > Avoid scratchin