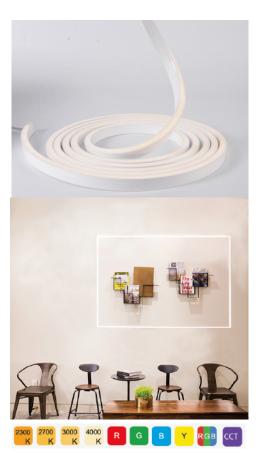

#### Features:

Light source: High luminous efficiency, SMD2835 5050LED LM80 proved

Process & Material: High light transmittance, environmental silicone material, integrated extrusion molding technology, IP65 Optical Design: Unique optical light distribution structure design, uniform lighting surface and no shadow.

Appearance Design: Compared with the traditional neon tube or PVC guardrail tube, the silicone material has good flexibility, the simple and stylish appearance, which is exquisite and unique. Product Certification: CE ROHS.

#### Structure Parameters:

| Part No.  | Input Voltage Power |       | CRI Dimension |           | IP Level | Material      |
|-----------|---------------------|-------|---------------|-----------|----------|---------------|
| LT-NT1515 | DC12/24V            | 18W/M | >80           | 15mm*15mm | IP65     | silicone tube |