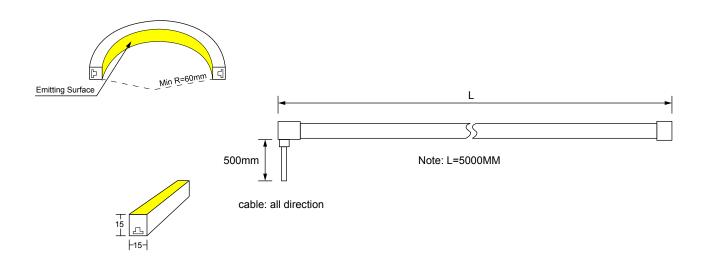

#### Structure Parameters:

| Part No.  | Input Voltage Power |       | CRI Dimension |           | IP Level | Material      |
|-----------|---------------------|-------|---------------|-----------|----------|---------------|
| LT-NT1515 | DC12/24V            | 18W/M | >80           | 15mm*15mm | IP65     | silicone tube |

### Precautions:

- > Use a 24V DC isolated power supply to drive the neon lamp strip and the ripple wave of constant voltage source shall be less than 5%. It is not allowed to use RC voltage reduction or non-isolated power supply to drive the neon lamp strip.
- > In actual applications, 20% of the power supply shall be kept (only 80% of the power is used) to guarantee that sufficient voltage is available to drive the product.
- > Attention shall be paid to safe operation. After powering on, it is not allowed to touch the AC power supply to avoid an electric shock.
- > Attention shall be paid to the positive and negative poles of the wires during installation and whether the power supply conforms to required voltages to avoid damages.
- > Avoid scratching, distortion and irregular bending of the product during installation; otherwise it may cause irreparable damage to the product.
- > Please do not bend the strip into an arc with a radius less than 60mm to ensure the longevity and reliability, the bending radius too small will damage the product itself.
- > If the actual length of application exceeds the specified using length, it will lead to overload heating and uneven brightness.
- > To keep the eyes from being harmed, try to avoid staring at the glowing side of the LED strip for a long time.
- > Non-professionals are prohibited from installing, disassembling and repairing the product.
- > Do not use any acid or alkaline adhesive to fix products (including not limited to glass cement, etc.)
- > Product is not suitable for use in swimming pools and fountains .