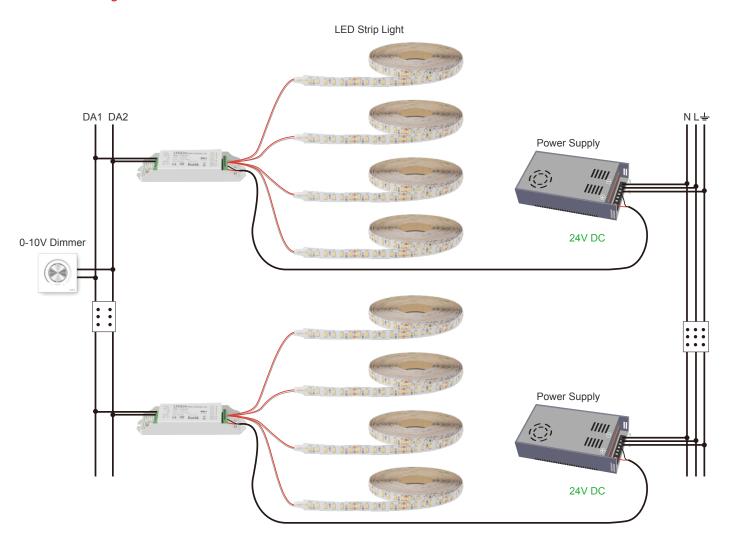

ith the traditional neon tube or PVC guardrail tube, the silicone material has good flexibility, the simple and stylish appearance, which is exquisite and unique. Product Certification: CE ROHS.

Environmental Features: Resistance to saline solutions, acids & alkali, corrosive gases and UV.

Working/Storage Temperature: Ta:-20~45  $^{\circ}$ C / 0  $^{\circ}$ C  $\sim$ 60  $^{\circ}$ C.

Life Span: 36000H, 2 years warranty

#### Structure Parameters:



| Part No.  | Input Voltage Power |       | CRI Dimension |           | IP Level | Material      |
|-----------|---------------------|-------|---------------|-----------|----------|---------------|
| LT-NT1515 | DC12/24V            | 18W/M | >80           | 15mm*15mm | IP65     | silicone tube |



### Wiring Diagram:



### 0-10V Dimming





# Accessory information:

| Name                 | Description                                     | Image                     | Ordering code  | Product<br>quantity/<br>case | Product<br>net<br>weight<br>(kg) | Net<br>weight<br>per box<br>(kg) | Gross<br>weight<br>(kg) | Package size<br>(mm) | Remark                                                        |
|----------------------|-------------------------------------------------|---------------------------|----------------|------------------------------|----------------------------------|----------------------------------|-------------------------|----------------------|---------------------------------------------------------------|
| Aluminium<br>carrier | Flat mounting aluminum groove                   |                           |