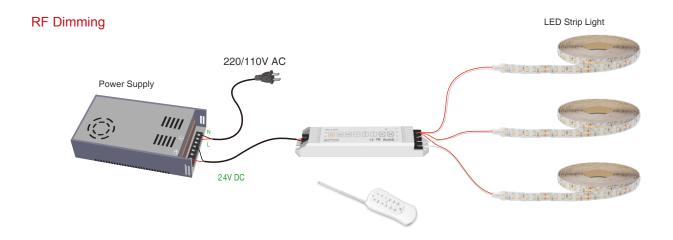

ce Design: Compared with the traditional neon tube or PVC guardrail tube, the silicone material has good flexibility, the simple and stylish appearance, which is exquisite and unique. Product Certification: CE ROHS.

Environmental Features: Resistance to saline solutions, acids & alkali, corrosive gases and UV.

Working/Storage Temperature: Ta:-20~45  $^{\circ}$ C / 0  $^{\circ}$ C  $\sim$ 60  $^{\circ}$ C.

Life Span: 36000H, 2 years warranty

#### Structure Parameters:



| Part No.  | Input Voltage Power |       | CRI Dimension |           | IP Level | Material      |
|-----------|---------------------|-------|---------------|-----------|----------|---------------|
| LT-NT1515 | DC12/24V            | 18W/M | >80           | 15mm*15mm | IP65     | silicone tube |



### Wiring Diagram:



### 0-10V Dimming





# Accessory information:

| Name                 | Description                                     | Image                     | Ordering code  | Product<br>quantity/<br>case | Product<br>net<br>weight<br>(kg) | Net<br>weight<br>per box<br>(kg) | Gross<br>weight<br>(kg) | Package size<br>(mm) | Remark                                                        |
|----------------------|-------------------------------------------------|---------------------------|----------------|------------------------------|----------------------------------|----------------------------------|-------------------------|----------------------|---------------------------------------------------------------|
| Aluminium<br>carrier | Flat mounting aluminum groove                   |