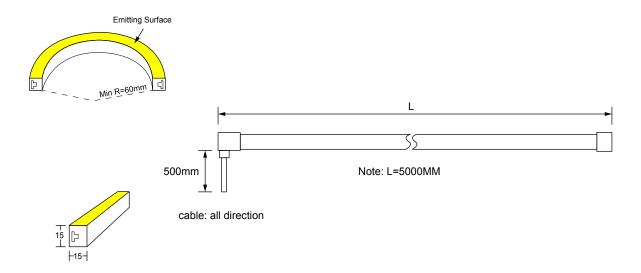

#### Structure Parameters:

| Part No.  | Input Voltage | Power | CRI | Dimension | IP Level | Material      |
|-----------|---------------|-------|-----|-----------|----------|---------------|
| LT-NS1515 | DC12/24V      | 18W/M | >80 | 15mm*15mm | IP65     | silicone tube |

### Precautions:

- > Use a 24V DC isolated power supply to drive the neon lamp strip and the ripple wave of constant voltage source shall be less than 5%. It is not allowed to use RC voltage reduction or non-isolated power supply to drive the neon lamp strip.
- > In actual applications, 20% of the power supply shall be kept (only 80% of the power is used) to guarantee that sufficient voltage is available to drive the product.
- > Attention shall be paid to safe operation. After powering on, it is not allowed to touch the AC power supply to avoid an electric shock.
- > Attention shall be paid to the positive and negative poles of the wires during installation and whether the power supply conforms to required voltages to avoid damages.
- > Avoid scratching, distortion and irregular bending of the product during installation; otherwise it may cause irreparable damage to the product.
- > Please do not bend the strip into an arc with a radius less than 60mm to ensure the longevity and reliability, the bending radius too small will damage the product itself.
- > If the actual length of application exceeds the specified using length, it will lead to overload heating and uneven brightness.
- > To keep the eyes from being harmed, try to avoid staring at the glowing side of the LED strip for a long time.
- > Non-professionals are prohibited from installing, disassembling and repairing the product.
- > Do not use any acid or alkaline adhesive to fix products (including not limited to glass cement, etc.)
- > Product is not suitable for use in swimming pools and fountains .