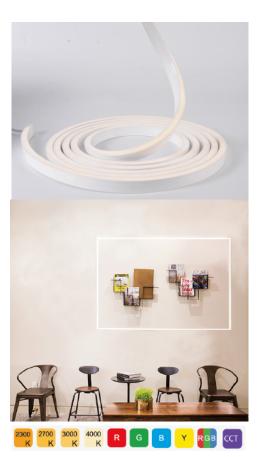

#### Features:

Light source: High luminous efficiency, SMD2835 5050LED LM80 proved

Process & Material: High light transmittance, environmental silicone material, integrated extrusion molding technology, IP65 Optical Design: Unique optical light distribution structure design, uniform lighting surface and no shadow.

Appearance Design: Compared with the traditional neon tube or PVC guardrail tube, the silicone material has good flexibility, the simple and stylish appearance, which is exquisite and unique. Product Certification: CE ROHS.

#### Structure Parameters:

| Part No.  | Input Voltage | Power | CRI | Dimension | IP Level | Material      |
|-----------|---------------|-------|-----|-----------|----------|---------------|
| LT-NS1515 | DC12/24V      | 18W/M | >80 | 15mm*15mm | IP65     | silicone tube |