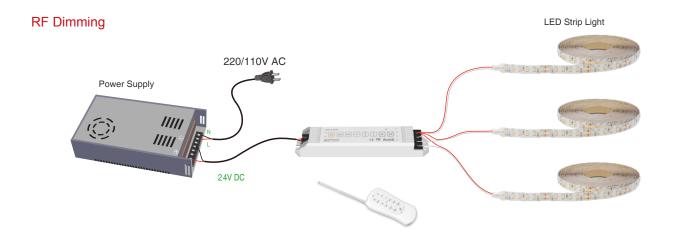

niform lighting surface and no shadow.

Appearance Design: Compared with the traditional neon tube or PVC guardrail tube, the silicone material has good flexibility, the simple and stylish appearance, which is exquisite and unique. Product Certification: CE ROHS.

Environmental Features: Resistance to saline solutions, acids & alkali, corrosive gases and UV.

Working/Storage Temperature: Ta:-20~45  $^{\circ}$ C / 0  $^{\circ}$ C  $\sim$ 60  $^{\circ}$ C.

Life Span: 36000H, 2 years warranty

#### Structure Parameters:



| Part No.  | Input Voltage | Power | CRI | Dimension | IP Level | Material      |
|-----------|---------------|-------|-----|-----------|----------|---------------|
| LT-NS1515 | DC12/24V      | 18W/M | >80 | 15mm*15mm | IP65     | silicone tube |



### Wiring Diagram:



### 0-10V Dimming





# Accessory information:

| Name                 | Description                                     | Image                     | Ordering code  | Product<br>quantity/<br>case | Product<br>net<br>weight<br>(kg) | Net<br>weight<br>per box<br>(kg) | Gross<br>weight<br>(kg) | Package size<br>(mm) | Remark                                                        |
|----------------------|-------------------------------------------------|---------------------------|----------------|------------------------------|----------------------------------|----------------------------------|-------------------------|----------------------|---------------------------------------------------------------|
| Aluminium<br>carrier | Flat mounting aluminum groove                   |