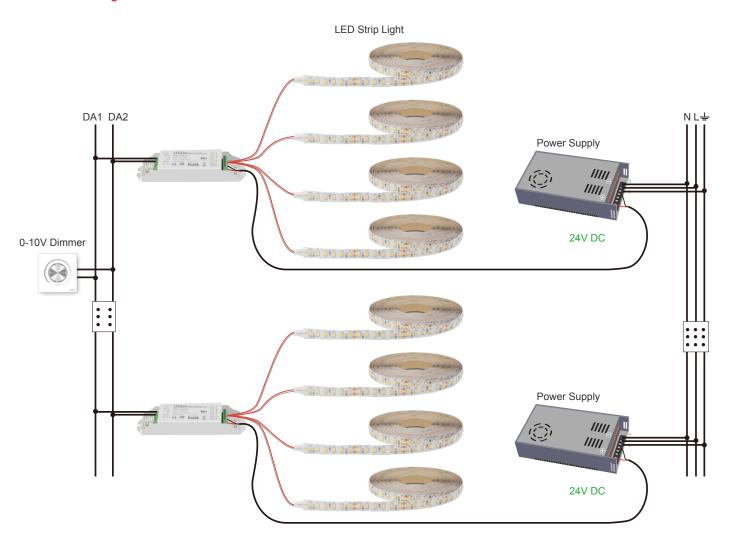

ce and no shadow.

Appearance Design: Compared with the traditional neon tube or PVC guardrail tube, the silicone material has good flexibility, the simple and stylish appearance, which is exquisite and unique. Product Certification: CE ROHS.

Environmental Features: Resistance to saline solutions, acids & alkali, corrosive gases and UV.

Working/Storage Temperature: Ta:-20~45  $^{\circ}$ C / 0  $^{\circ}$ C  $\sim$ 60  $^{\circ}$ C.

Life Span: 36000H, 2 years warranty

#### Structure Parameters:



| Part No.  | Input Voltage | Power | CRI | Dimension | IP Level | Material      |
|-----------|---------------|-------|-----|-----------|----------|---------------|
| LT-NS1515 | DC12/24V      | 18W/M | >80 | 15mm*15mm | IP65     | silicone tube |



### Wiring Diagram:



### 0-10V Dimming





# Accessory information:

| Name                 | Description                                     | Image                     | Ordering code  | Product<br>quantity/<br>case | Product<br>net<br>weight<br>(kg) | Net<br>weight<br>per box<br>(kg) | Gross<br>weight<br>(kg) | Package size<br>(mm) | Remark                                                        |
|----------------------|-------------------------------------------------|---------------------------|----------------|------------------------------|----------------------------------|----------------------------------|-------------------------|----------------------|---------------------------------------------------------------|
| Aluminium<br>carrier | Flat mounting aluminum groove                   |                           |