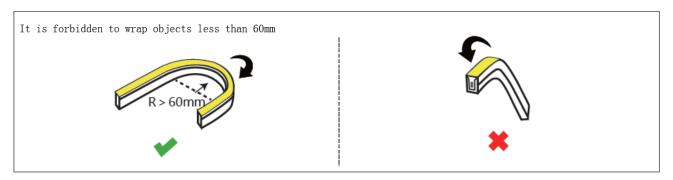

### Precautions:

- > Use a 24V DC isolated power supply to drive the neon lamp strip and the ripple wave of constant voltage source shall be less than 5%. It is not allowed to use RC voltage reduction or non-isolated power supply to drive the neon lamp strip.
- > In actual applications, 20% of the power supply shall be kept (only 80% of the power is used) to guarantee that sufficient voltage is available to drive the product.
- > Attention shall be paid to safe operation. After powering on, it is not allowed to touch the AC power supply to avoid an electric shock.
- > Attention shall be paid to the positive and negative poles of the wires during installation and whether the power supply conforms to required voltages to avoid damages.
- > Avoid scratching, distortion and irregular bending of the product during installation; otherwise it may cause irreparable damage to the product.
- > Please do not bend the strip into an arc with a radius less than 60mm to ensure the longevity and reliability, the bending radius too small will damage the product itself.
- > If the actual length of application exceeds the specified using length, it will lead to overload heating and uneven brightness.
- > To keep the eyes from being harmed, try to avoid staring at the glowing side of the LED strip for a long time.
- > Non-professionals are prohibited from installing, disassembling and repairing the product.
- > Do not use any acid or alkaline adhesive to fix products (including not limited to glass cement, etc.)
- > Product is not suitable for use in swimming pools and fountains .