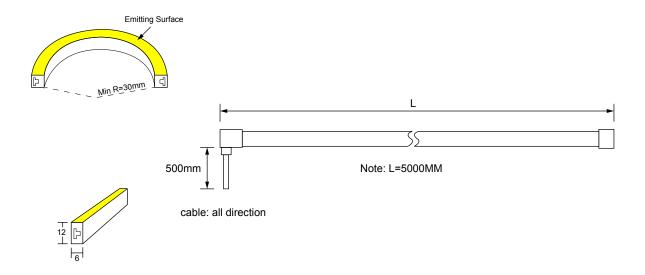

#### Structure Parameters:

| Part No.  | Input Voltage | Power  | CRI | Dimension | IP Level | Material      |
|-----------|---------------|--------|-----|-----------|----------|---------------|
| LT-NS0612 | DC12/24V      | 9.6W/M | >80 | 6mm*12mm  | IP65     | silicone tube |

### Precautions:

- > Use a 24V DC isolated power supply to drive the neon lamp strip and the ripple wave of constant voltage source shall be less than 5%. It is not allowed to use RC voltage reduction or non-isolated power supply to drive the neon lamp strip.
- > In actual applications, 20% of the power supply shall be kept (only 80% of the power is used) to guarantee that sufficient voltage is available to drive the product.
- > Attention shall be paid to safe operation. After powering on, it is not allowed to touch the AC power supply to avoid an electric shock.
- > Attention shall be paid to the positive and negative poles of the wires during installation and whether the power supply conforms to required voltages to avoid damages.
- > Avoid scratching, distortion and irregular bending of the product during installation; otherwise it may cause irreparable damage to the product.
- > Please do not bend the strip into an arc with a radius less than 60mm to ensure the longevity and reliability, the bending radius too small will damage the product itself.
- > If the actual length of application exceeds the specified using length, it will lead to overload heating and uneven brightness.
- > To keep the eyes from being harmed, try to avoid staring at the glowing side of the LED strip for a long time.
- > Non-professionals are prohibited from installing, disassembling and repairing the product.
- > Do not use any acid or alkaline adhesive to fix products (including not limited to glass cement, etc.)
- > Product is not suitable for use in swimming pools and fountains .