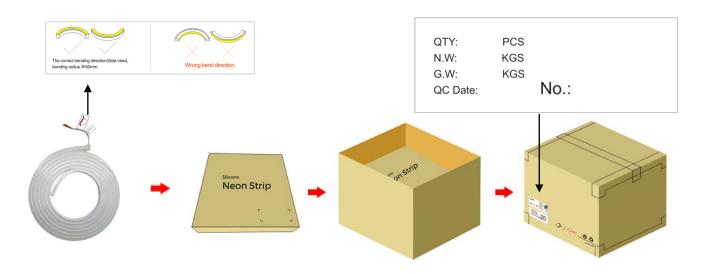

| 365*365*190          | Suitable for white light neon strip                           |
| Connectors           | 3PIN IP68 Waterproof Connectors                 |                           | CON-3P-IP65    | 512 PCS                      | 0.018                            | 9.216                            | 10.2                    | 365*365*190          | /                                                             |
| Connectors           | 4PIN IP68 Waterproof Connectors                 |                           | CON-4P-IP65    | 512 PCS                      | 0.03                             | 8.64                             | 9.6                     | 365*365*190          | Suitable for RGB neon strip                                   |

# Packaging Solutions:





### Installation Guidance:

### Installation of clip



#### Installation of carrier





### Precautions:

- > Use a 24V DC isolated power supply to drive the neon lamp strip and the ripple wave of constant voltage source shall be less than 5%. It is not allowed to use RC voltage reduction or non-isolated power supply to drive the neon lamp strip.
- > In actual applications, 20% of the power supply shall be kept (only 80% of the power is used) to guarantee that sufficient voltage is available to drive the product.
- > Attention shall be paid to safe operation. After powering on, it is not allowed to touch the AC power supply to avoid an electric shock.
- > Attention shall be paid to the positive and negative poles of the wires during installation and whether the power supply conforms