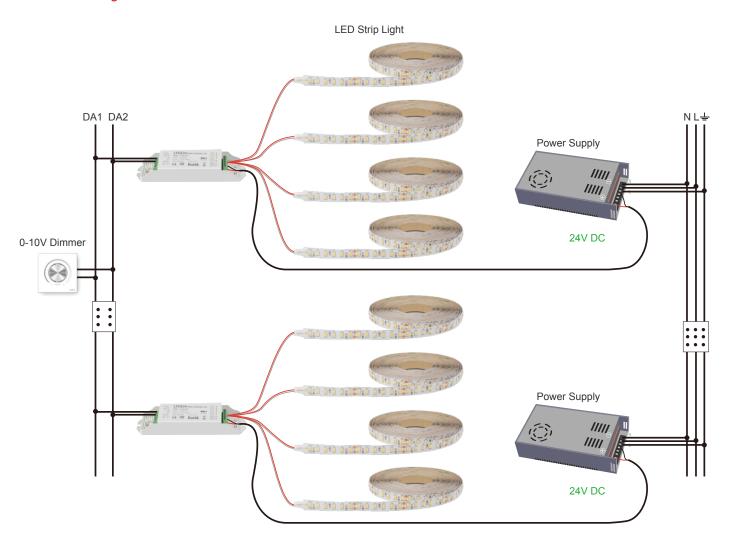

and no shadow.

Appearance Design: Compared with the traditional neon tube or PVC guardrail tube, the silicone material has good flexibility, the simple and stylish appearance, which is exquisite and unique. Product Certification: CE ROHS.

Environmental Features: Resistance to saline solutions, acids & alkali, corrosive gases and UV.

Working/Storage Temperature: Ta:-20~45  $^{\circ}$ C / 0  $^{\circ}$ C  $\sim$ 60  $^{\circ}$ C.

Life Span: 36000H, 2 years warranty

#### Structure Parameters:



| Part No.  | Input Voltage | Power  | CRI | Dimension | IP Level | Material      |
|-----------|---------------|--------|-----|-----------|----------|---------------|
| LT-NS0612 | DC12/24V      | 9.6W/M | >80 | 6mm*12mm  | IP65     | silicone tube |



### Wiring Diagram:



### 0-10V Dimming





# Accessory information:

| Name                 | Description                                     | Image                     | Ordering code  | Product<br>quantity/<br>case | Product<br>net<br>weight<br>(kg) | Net<br>weight<br>per box<br>(kg) | Gross<br>weight<br>(kg) | Package size<br>(mm) | Remark                                                        |
|----------------------|-------------------------------------------------|---------------------------|----------------|------------------------------|----------------------------------|----------------------------------|-------------------------|----------------------|---------------------------------------------------------------|
| Aluminium<br>carrier | Flat mounting aluminum groove                   |                           |