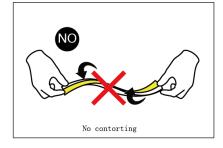

### Precautions:

- > Use a 24V DC isolated power supply to drive the neon lamp strip and the ripple wave of constant voltage source shall be less than 5%. It is not allowed to use RC voltage reduction or non-isolated power supply to drive the neon lamp strip.
- > In actual applications, 20% of the power supply shall be kept (only 80% of the power is used) to guarantee that sufficient voltage is available to drive the product.
- > Attention shall be paid to safe operation. After powering on, it is not allowed to touch the AC power supply to avoid an electric shock.
- > Attention shall be paid to the positive and negative poles of the wires during installation and whether the power supply conforms to required voltages to avoid damages.
- > Avoid scratching, distortion and irregular bending of the product during installation; otherwise it may cause irreparable damage to the product.
- > Please do not bend the strip into an arc with a radius less than 60mm to ensure the longevity and reliability, the bending radius too small will damage the product itself.
- > If the actual length of application exceeds the specified using length, it will lead to overload heating and uneven brightness.
- > To keep the eyes from being harmed, try to avoid staring at the glowing side of the LED strip for a long time.
- > Non-professionals are prohibited from installing, disassembling and repairing the product.
- > Do not use any acid or alkaline adhesive to fix products (including not limited to glass cement, etc.)
- > Product is not suitable for use in swimming pools and fountains .