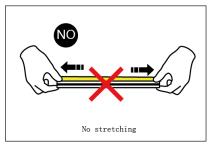

### Precautions:

- > Use a 24V DC isolated power supply to drive the neon lamp strip and the ripple wave of constant voltage source shall be less than 5%. It is not allowed to use RC voltage reduction or non-isolated power supply to drive the neon lamp strip.
- > In actual applications, 20% of the power supply shall be kept (only 80% of the power is used) to guarantee that sufficient voltage is available to drive the product.
- > Attention shall be paid to safe operation. After powering on, it is not allowed to touch the AC power supply to avoid an electric shock.
- > Attention shall be paid to the positive and negative poles of the wires during installation and whether the power supply conforms to required voltages to avoid damages.
- > Avoid scratching, distortion and irregular bending of the product during installation; otherwise it may cause irreparable damage to the product.
- > Please do not bend the strip into an arc with a radius less than 60mm to ensure the longevity and reliability, the bending radius too small will damage the product itself.
- > If the actual length of application exceeds the specified using length, it will lead to overload heating and uneven brightness.
- > To keep the eyes from being harmed, try to avoid staring at the glowing side of the LED strip for a long time.
- > Non-professionals are prohibited from installing, disassembling and repairing the product.
- > Do not use any acid or alkaline adhesive to fix products (including not limited to glass cement, etc.)
- > Product is not suitable for use in swimming pools and fountains .