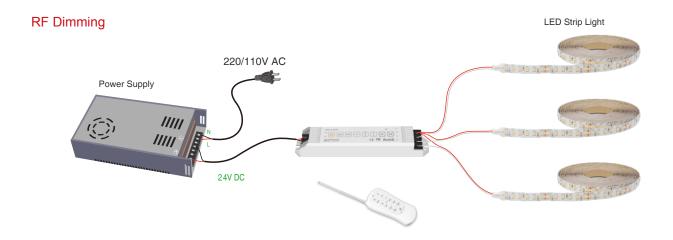

orm lighting surface and no shadow.

Appearance Design: Compared with the traditional neon tube or PVC guardrail tube, the silicone material has good flexibility, the simple and stylish appearance, which is exquisite and unique. Product Certification: CE ROHS.

Environmental Features: Resistance to saline solutions, acids & alkali, corrosive gases and UV.

Working/Storage Temperature: Ta:-20~45  $^{\circ}$ C / 0  $^{\circ}$ C  $\sim$ 60  $^{\circ}$ C.

Life Span: 36000H, 2 years warranty

#### Structure Parameters:



| Part No.  | Input Voltage | Power  | CRI | Dimension | IP Level | Material      |
|-----------|---------------|--------|-----|-----------|----------|---------------|
| LT-NS0612 | DC12/24V      | 9.6W/M | >80 | 6mm*12mm  | IP65     | silicone tube |



### Wiring Diagram:



### 0-10V Dimming





# Accessory information:

| Name                 | Description                                     | Image                     | Ordering code  | Product<br>quantity/<br>case | Product<br>net<br>weight<br>(kg) | Net<br>weight<br>per box<br>(kg) | Gross<br>weight<br>(kg) | Package size<br>(mm) | Remark                                                        |
|----------------------|-------------------------------------------------|---------------------------|----------------|------------------------------|----------------------------------|----------------------------------|-------------------------|----------------------|---------------------------------------------------------------|
| Aluminium<br>carrier | Flat mounting aluminum groove                   |