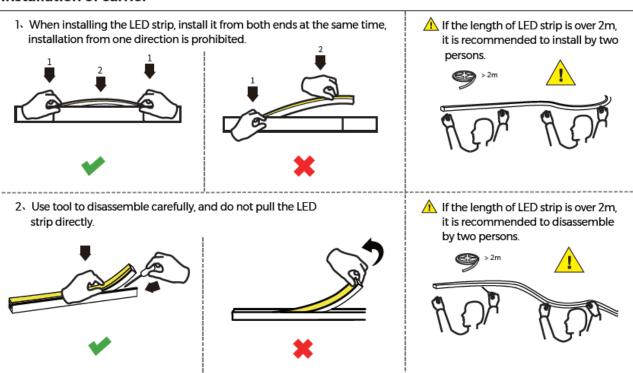

|
| Connectors           | 3PIN IP68 Waterproof Connectors                 |                           | CON-3P-IP65    | 512 PCS                      | 0.018                            | 9.216                            | 10.2                    | 365*365*190          | /                                                             |
| Connectors           | 4PIN IP68 Waterproof Connectors                 |                           | CON-4P-IP65    | 512 PCS                      | 0.03                             | 8.64                             | 9.6                     | 365*365*190          | Suitable for RGB neon strip                                   |

# Packaging Solutions:





### Installation Guidance:

### Installation of clip



#### Installation of carrier





### Precautions:

- > Use a 24V DC isolated power supply to drive the neon lamp strip and the ripple wave of constant voltage source shall be less than 5%. It is not allowed to use RC voltage reduction or non-isolated power supply to drive the neon lamp strip.
- > In actual applications, 20% of the power supply shall be kept (only 80% of the power is used) to guarantee that sufficient voltage is available to drive the product.
- > Attention shall be paid to safe operation. After powering on, it is not allowed to touch the AC power supply to avoid an electric shock.
- > Attention shall be paid to the positive and negative poles of the wires during installation and whether the power supply conforms to required voltages to avoid damages.
- > Avoid scratching, distortion and irregular bend