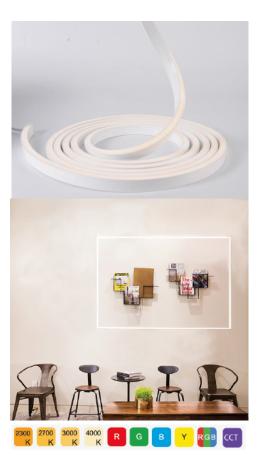

#### Features:

Light source: High luminous efficiency, SMD2835 5050LED LM80 proved

Process & Material: High light transmittance, environmental silicone material, integrated extrusion molding technology, IP65 Optical Design: Unique optical light distribution structure design, uniform lighting surface and no shadow.

Appearance Design: Compared with the traditional neon tube or PVC guardrail tube, the silicone material has good flexibility, the simple and stylish appearance, which is exquisite and unique. Product Certification: CE ROHS.

#### Structure Parameters:

| Part No.  | Input Voltage | Power  | CRI | Dimension | IP Level | Material      |
|-----------|---------------|--------|-----|-----------|----------|---------------|
| LT-NS0612 | DC12/24V      | 9.6W/M | >80 | 6mm*12mm  | IP65     | silicone tube |