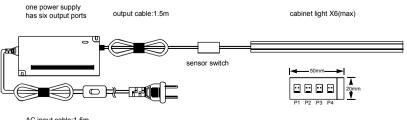

## INSTALLATION INSTRUCTION

AC input cable:1.5m, switch is in the middle

output ports diagram