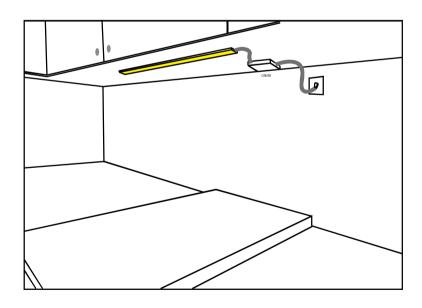

# SURFACE MOUNTED

## **PRODUCT DESCRIPTION**

- Mounting with clips easy installation
- Ra90, true color display
- Ultra-thin design, 9mm thickness
- one power supply connection 6 cabinet lights
- non-flicker lighting, no super blue-ray, heathy for eyes
- long lifespan, for multiple applications



#### **TECHNICAL PARAMETERS**

| Model:  | LT-CB1610-06      |
|---------|-------------------|
| Input:  | DC12V             |
| Power:  | 6W                |
| CCT:    | 3000K/4000K/6000K |
| Ra:     | 90                |
| Length: | 60cm (custom)     |
| Finish: | silver anodized   |
|         |                   |





# INSTALLATION DIAGRAM



## INSTALLATION INSTRUCTION



AC input cable:1.5m, switch is in the middle

output ports diagram