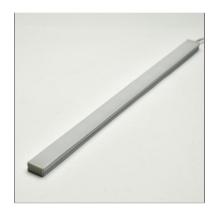

## **PRODUCT DESCRIPTION**

- Mounting with clips easy installation
- Ra90, true color display
- Ultra-thin design, 9mm thickness
- one power supply connection 6 cabinet lights
- non-flicker lighting, no super blue-ray, heathy for eyes
- long lifespan, for multiple applications

#### **TECHNICAL PARAMETERS**

| Model:  | LT-CB1610-06      |
|---------|-------------------|
| Input:  | DC12V             |
| Power:  | 6W                |
| CCT:    | 3000K/4000K/6000K |
| Ra:     | 90                |
| Length: | 60cm (custom)     |
| Finish: | silver anodized   |
|         |                   |