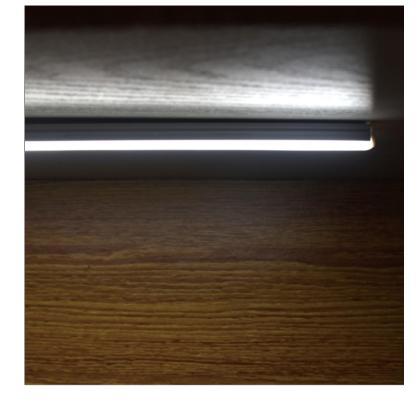

## **PRODUCT DESCRIPTION**

- Mounting with clips easy installation
- Ra90, true color display
- Ultra-thin design, 9mm thickness
- one power supply connection 6 cabinet lights
- non-flicker lighting, no super blue-ray, heathy for eyes
- long lifespan, for multiple applications