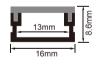

#### **TECHNICAL PARAMETERS**

| Model:  | LT-CB1610-06      |
|---------|-------------------|
| Input:  | DC12V             |
| Power:  | 6W                |
| CCT:    | 3000K/4000K/6000K |
| Ra:     | 90                |
| Length: | 60cm (custom)     |
| Finish: | silver anodized   |
|         |                   |