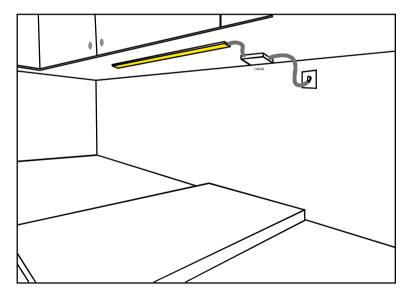

# SURFACE MOUNTED

#### **PRODUCT DESCRIPTION**

- Ultra-thin design, High luminous angle
- Ra90, true color display
- 3000K/4000K/6000K
- one power supply connection 6 cabinet lights
- non-flicker lighting, no super blue-ray, heathy for eyes
- Small size, wide usage



### **TECHNICAL PARAMETERS**

| Model:  | LT-CB08-06        |
|---------|-------------------|
| Input:  | DC12V             |
| Power:  | 6W                |
| CCT:    | 3000K/4000K/6000K |
| Ra:     | 90                |
| Length: | 60cm (custom)     |
| Finish: | silver anodized   |
|         |                   |





## INSTALLATION DIAGRAM



#### INSTALLATION INSTRUCTION



AC input cable:1.5m, switch is in the middle

output ports diagram