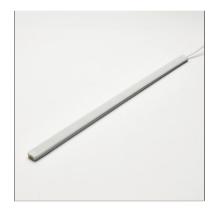

#### **PRODUCT DESCRIPTION**

- Ultra-thin design, High luminous angle
- Ra90, true color display
- 3000K/4000K/6000K
- one power supply connection 6 cabinet lights
- non-flicker lighting, no super blue-ray, heathy for eyes
- Small size, wide usage

### **TECHNICAL PARAMETERS**

| Model:  | LT-CB08-06        |
|---------|-------------------|
| Input:  | DC12V             |
| Power:  | 6W                |
| CCT:    | 3000K/4000K/6000K |
| Ra:     | 90                |
| Length: | 60cm (custom)     |
| Finish: | silver anodized   |
|         |                   |