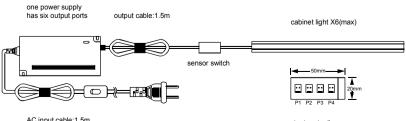

#### INSTALLATION INSTRUCTION

AC input cable:1.5m, switch is in the middle

output ports diagram