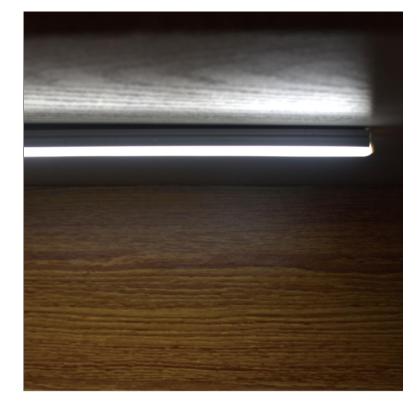

#### **PRODUCT DESCRIPTION**

- Ultra-thin design, High luminous angle
- Ra90, true color display
- 3000K/4000K/6000K
- one power supply connection 6 cabinet lights
- non-flicker lighting, no super blue-ray, heathy for eyes
- Small size, wide usage