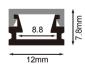

### **TECHNICAL PARAMETERS**

| Model:  | LT-CB08-06        |
|---------|-------------------|
| Input:  | DC12V             |
| Power:  | 6W                |
| CCT:    | 3000K/4000K/6000K |
| Ra:     | 90                |
| Length: | 60cm (custom)     |
| Finish: | silver anodized   |
|         |                   |