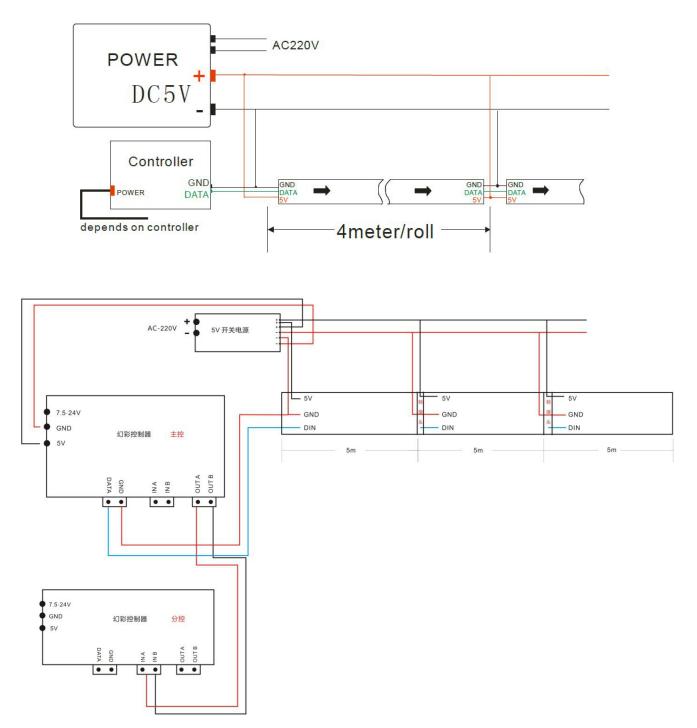

ine.
  - Widely applied to hotel, KTV entertainment place for interior decorative lighting, etc.

### II. Physical parameters

Working Voltage: DC5V LED resource: WS2812B LED(5050 SMD RGB LED with built-in WS2811S IC) LED Type: SMD5050 RGB LED Quantity: 60LEDs/Meter Working Current: 0.06A/Cut; 3.6A/Meter Width: 10mm Length: 4 Meters per Reel Max. Power: 18Watt/meter Viewing Angle: ≥140°C FPCB Color: White/Black Circuit Board: Double FPCB Package: Anti-static plastic bag 100g(Bare board) 200g(Silicone Tube) Weight: 240g(Silicone Glue) IP Grade: IP20/IP55/IP65 Working Temperature: -40°C ~ 60°C Storage Temperature: -50°C ~ 80°C Lifespan: 50000 Hours Terminal connectors: 3pin Connector

### **III. Glowing Effect**



## LT-5050MIC60R-W5 Specification

#### **IV. Distribution wiring diagram**