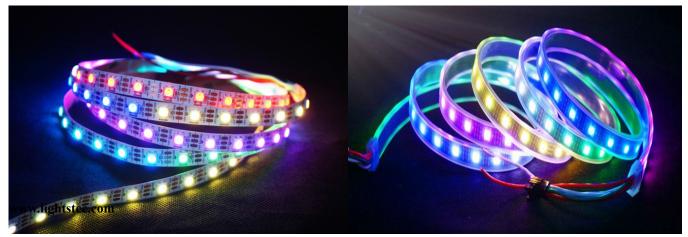

d its cabling length (no more than 5 meters), and the voltage of transmission line.
  - Widely applied to hotel, KTV entertainment place for interior decorative lighting, etc.

### II. Physical parameters

Working Voltage: DC5V LED resource: WS2812B LED(5050 SMD RGB LED with built-in WS2811S IC) LED Type: SMD5050 RGB LED Quantity: 60LEDs/Meter Working Current: 0.06A/Cut; 3.6A/Meter Width: 10mm Length: 4 Meters per Reel Max. Power: 18Watt/meter Viewing Angle: ≥140°C FPCB Color: White/Black Circuit Board: Double FPCB Package: Anti-static plastic bag 100g(Bare board) 200g(Silicone Tube) Weight: 240g(Silicone Glue) IP Grade: IP20/IP55/IP65 Working Temperature: -40°C ~ 60°C Storage Temperature: -50°C ~ 80°C Lifespan: 50000 Hours Terminal connectors: 3pin Connector

### **III. Glowing Effect**



## LT-5050MIC60R-W5 Specification

#### **IV. Distribution wiring diagram**