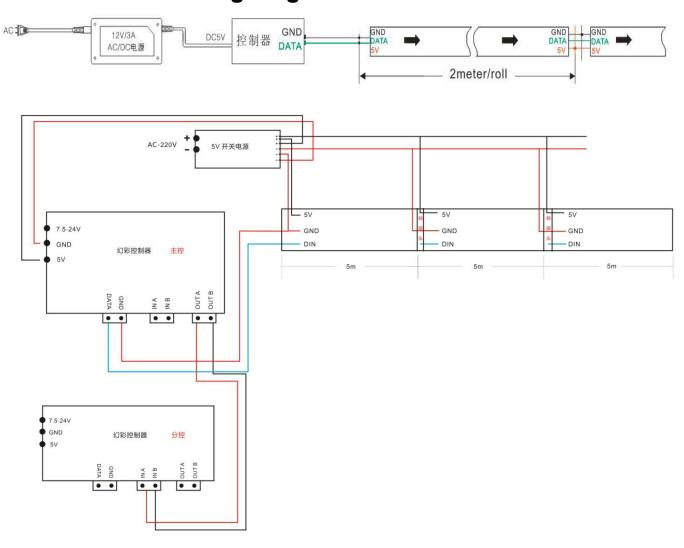

applied to hotel, KTV entertainment place for interior decorative lighting, etc.

#### II. Physical parameters

Working Voltage: DC5V

LED resource: WS2812B LED(5050 SMD RGB LED with built-in WS2811S IC)

**LED Type**: SMD5050 RGB LED Quantity: 144LEDs/Meter

Working Current: 0.06A/Cut; 8.64A/Meter

Width: 12mm Length: 2 Meters per Reel Max. Power: 43.2Watt/meter Viewing angle: ≥140°C FPCB Color: White/Black Circuit board: Double FPCB

Package: Anti-static plastic bag

Weight: 120g(Silicone Glue) 60g(Bare board) 1000g(Silicone Tube)

IP Grade: IP20/IP55/IP65

Working Temperature: -40°C ~ 60°C Storage temperature: -50°C ~ 80°C

Lifespan: 50000 Hours

Terminal connectors: 3pin Connector

#### **III. Glowing Effect**



# LT-5050MIC144R-W5 Specification

### IV. Distribution wiring diagram