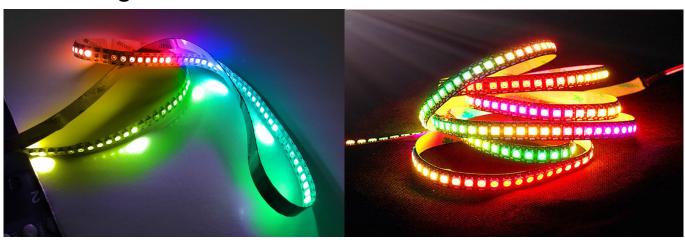

(no more than 2 meters), and the voltage of transmission line.
  - Widely applied to hotel, KTV entertainment place for interior decorative lighting, etc.

#### II. Physical parameters

Working Voltage: DC5V

LED resource: WS2812B LED(5050 SMD RGB LED with built-in WS2811S IC)

**LED Type**: SMD5050 RGB LED Quantity: 144LEDs/Meter

Working Current: 0.06A/Cut; 8.64A/Meter

Width: 12mm Length: 2 Meters per Reel Max. Power: 43.2Watt/meter Viewing angle: ≥140°C FPCB Color: White/Black Circuit board: Double FPCB

Package: Anti-static plastic bag

Weight: 120g(Silicone Glue) 60g(Bare board) 1000g(Silicone Tube)

IP Grade: IP20/IP55/IP65

Working Temperature: -40°C ~ 60°C Storage temperature: -50°C ~ 80°C

Lifespan: 50000 Hours

Terminal connectors: 3pin Connector

#### **III. Glowing Effect**



# LT-5050MIC144R-W5 Specification

### IV. Distribution wiring diagram