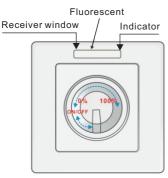

#### Dimmer panel:

Knob left:decrease brightnessKnob right:brightness increaseClick the knob:on / off

Indicator:

Shutdown, the LED lit.

When turned on, light goes out.

When prompted to rapidly dimming light will flash.

When transferred to the maximum or minimum hours, suggesting that lantern lit bit.

That has been transferred to the maximum or minimum.