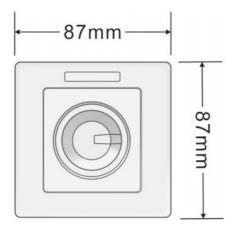

# Panel dimensions:

#### Electrical parameters:

OutputRated power(W)

| PE 381              | 50W(110V | )                    | 100W(220V) |    |
|---------------------|----------|----------------------|------------|----|
| PE 382              | 100W(110 | V)                   | 200W(220V  | )  |
| PE 383              | 200W(110 | V)                   | 400W(220V  | /) |
| InputVoltage(V      | /AC)     | 90-                  | -250 AC    |    |
| InputFrequency(Hz)  |          | 47                   | 7-63       |    |
| DimensionsLxW(mm)   |          | 87x87                |            |    |
| DimensionsLxWxH(mm) |          | 100x90x62            |            |    |
| Dimming             |          | Trailing edge dimmer |            |    |