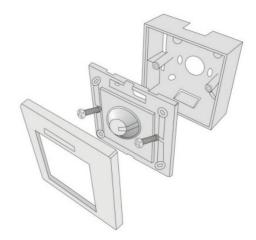

ay scenario key for 3 seconds, you can adjust the brightness of a corresponding scene button. Hold the key scene more than 3 seconds, the indicator light long look Remember the current brightness of the keys to the corresponding scene.

### **Product features:**

- Surface for all dimming power market.
- 0.2 to 100% brightness.
- Knob stepless dimming + remote control dimmer, convenient and practical.
- 512 dimming, adjustable lighting and delicate soft and stable, flicker-free.
- 25%, 50%, 75%, 100% 4 levels of adjustment quick selection.
- 4 DIY scene mode, switch fluorescent indicator and many user-friendly design.
- Shut down the brightness memory function.
- Delay shutdown

# Wiring Diagram



# Panel dimensions:



## Remote control dimensions:



#### Product installation diagram: