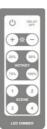

#### **Remote control:**

Button to turn on / off DelayOFF key 30 seconds off

- + Key increases brightness
- Key to reduce the brightness

100% of the keys to quickly switch the brightness to 100% 75% of the keys to quickly switch the brightness to 75% 50% of the keys to quickly switch the brightness to 50% 25% of the keys to quickly switch the brightness to 25% A key scene key 2 key scene key 3 key scene key 4 button scene key Custom key scene brightness: Click the small day scenario key for 3 seconds, you can adjust the brightness of a corresponding scene button. Hold the key scene more than 3 seconds, the indicator light long look Remember the current brightness of the keys to the corresponding scene.

## Remote control dimensions: