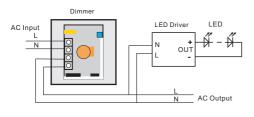

ey scene key 3 key scene key 4 button scene key Custom key scene brightness: Click the small day scenario key for 3 seconds, you can adjust the brightness of a corresponding scene button. Hold the key scene more than 3 seconds, the indicator light long look Remember the current brightness of the keys to the corresponding scene.

### **Product features:**

- Surface for all dimming power market.
- 0.2 to 100% brightness.
- Knob stepless dimming + remote control dimmer, convenient and practical.
- 512 dimming, adjustable lighting and delicate soft and stable, flicker-free.
- 25%, 50%, 75%, 100% 4 levels of adjustment quick selection.
- 4 DIY scene mode, switch fluorescent indicator and many user-friendly design.
- Shut down the brightness memory function.
- Delay shutdown

# Wiring Diagram



# Panel dimensions:



## Remote control dimensions:



#### Product installation diagram: