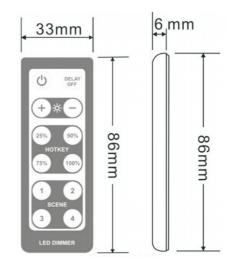

## Remote control dimensions:

#### **Remote control:**

Button to turn on / off DelayOFF key 30 seconds off

- + Key increases brightness
- Key to reduce the brightness

100% of the keys to quickly switch the brightness to 100% 75% of the keys to quickly switch the brightness to 75% 50% of the keys to quickly switch the brightness to 50% 25% of the keys to quickly switch the brightness to 25% A key scene key 2 key scene key 3 key scene key 4 button scene key Custom key scene brightness: Click the small day scenario key for 3 seconds, you can adjust the brightness of a corresponding scene button. Hold the key scene more than 3 seconds, the indicator light long look Remember the current brightness of the keys to the corresponding scene.