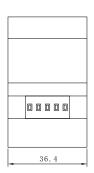

Working temperature: -30 - -55°C

Dimensions:87.4\*36.4\*60mm(L\*W\*H)

Package Size:106\*54\*72mm (L\*W\*H)

Net.Weight:115g±10g

### ■ Mechanical Specification

Unite:mm

Tolerance:P 0.5-2mm