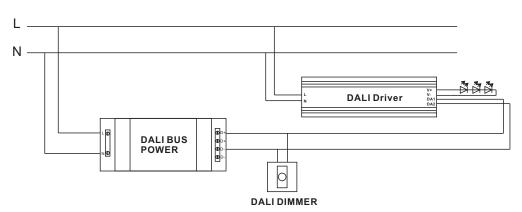

# **DALI Bus Power**





#### Features

- AC input :100-265VAC 50/60Hz
- Short circuit protection
- Cooling by free air convention
- Full protection plastic case, IP20 for indoor installation
- Comply with safety Low voltage standards

#### Specification

Input Voltage Range: 100-265VAC 50/60Hz

Input current:<0.5mA/230Vac

Rated Current: 200mA

Frequency Range:50/60HZ

Output Voltage:15Vdc

Max.Power:3W

Output Voltage at Without Load:≤17.5Vdc

Working temperature: -30 - -55°C

Dimensions:87.4\*36.4\*60mm(L\*W\*H)

Package Size:106\*54\*72mm (L\*W\*H)

Net.Weight:115g±10g

### ■ Mechanical Specification



Unite:mm

Tolerance:P 0.5-2mm



## ■ Connecting Diagram