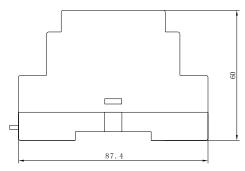

Working temperature: -30 - -55°C

Dimensions:87.4\*36.4\*60mm(L\*W\*H)

Package Size:106\*54\*72mm (L\*W\*H)

Net.Weight:115g±10g

### ■ Mechanical Specification

Unite:mm

Tolerance:P 0.5-2mm