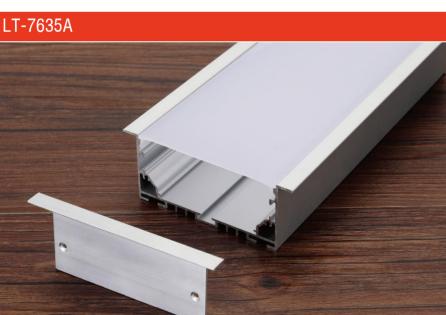

#### Description

| Size:     |         |
|-----------|---------|
| Material: |         |
| Suface:   |         |
| Cover:    |         |
| Apply:    |         |
| Available | Length: |

LX76X35mm 6063-T5 silver PC LED strip light 0.5~2.5m

# Installation

end cap x2

clip x2

wire

# LT-7635M

wire

| Size:             | LX55X75mm       |
|-------------------|-----------------|
| Material:         | 6063-T5         |
| Surface:          | silver          |
| Cover:            | PC              |
| Apply:            | LED strip light |
| Available Length: | 0.5~2.5m        |