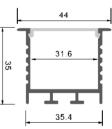

#### Description

| Size:             |
|-------------------|
| Material:         |
| Suface:           |
| Cover:            |
| Apply:            |
| Available Length: |

LX44X35mm 6063-T5 silver PC LED strip light 0.5~2.5m

recessed

| Size:             | LX36X27.6mm     |
|-------------------|-----------------|
| Material:         | 6063-T5         |
| Suface:           | silver          |
| Cover:            | PC              |
| Apply:            | LED strip light |
| Available Length: | 0.5~2.5m        |