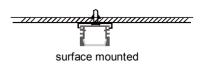

surface mounted

| Size:             | LX16.6X9.7mm    |
|-------------------|-----------------|
| Material:         | 6063-T5         |
| Suface:           | silver          |
| Cover:            | PC              |
| Apply:            | LED strip light |
| Available Length: | 0.5~2.5m        |