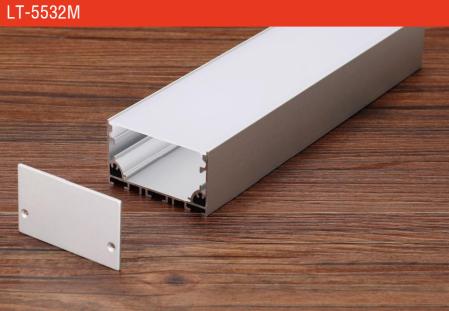

|
| Suface:           |
| Cover:            |
| Apply:            |
| Available Length: |

LX85X55mm 6063-T5 silver PC LED strip light 0.5~2.5m







# LT-10055





#### Description

| Size:             | LX100X55mm      |
|-------------------|-----------------|
| Material:         | 6063-T5         |
| Suface:           | silver          |
| Cover:            | PC              |
| Apply:            | LED strip light |
| Available Length: | 0.5~2.5m        |

#### Installation







end cap x2

clip x2

# LT-8075M









end cap x2

clip x2

wire



#### Description

| Size:             |
|-------------------|
| Material:         |
| Suface:           |
| Cover:            |
| Apply:            |
| Available Length: |

LX80X70mm 6063-T5 silver PC LED strip light 0.5~2.5m











| Size:             | LX55X32mm       |
|-------------------|-----------------|
| Material:         | 6063-T5         |
| Suface:           | silver          |
| Cover:            | PC              |
| Apply:            | LED strip light |
| Available Length: | 0.5~2.5m        |

#### Installation





#### Description

| Size:             |
|-------------------|
| Material:         |
| Suface:           |
| Cover:            |
| Apply:            |
| Available Length: |

LX100X70mm 6063-T5 silver PC LED strip light 0.5~2.5m

# Installation











end cap x2

clip x2

# LT-10070MG







end cap x2

clip x2

wire









| Size:             | LX55X50mm       |
|-------------------|-----------------|
| Material:         | 6063-T5         |
| Suface:           | silver          |
|