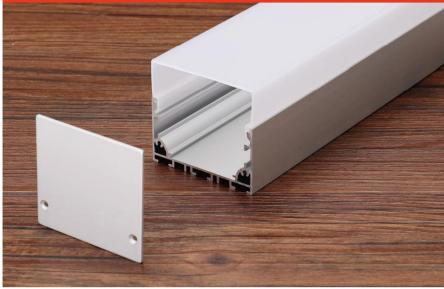

#### Description

| Size:     |         |
|-----------|---------|
| Material: |         |
| Suface:   |         |
| Cover:    |         |
| Apply:    |         |
| Available | Length: |

LX76X35mm 6063-T5 silver PC LED strip light 0.5~2.5m

# Installation

end cap x2

clip x2

wire

# LT-7635M

wire

| Size:             | LX55X75mm       |
|-------------------|-----------------|
| Material:         | 6063-T5         |
| Surface:          | silver          |
| Cover:            | PC              |
| Apply:            | LED strip light |
| Available Length: | 0.5~2.5m        |