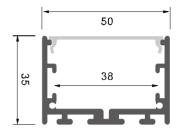

#### Description

| Size:             | LX35X50mm       |
|-------------------|-----------------|
| Material:         | 6063-T5         |
| Suface:           | silver          |
| Cover:            | PC              |
| Apply:            | LED strip light |
| Available Length: | 0.5~2.5m        |