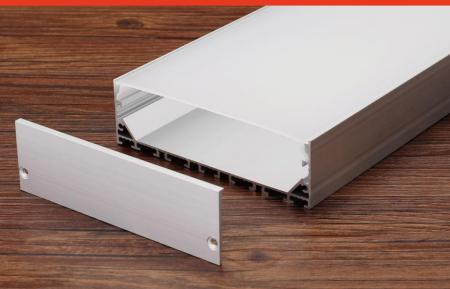

#### Description

| Size:             |
|-------------------|
| Material:         |
| Surface:          |
| Cover:            |
| Apply:            |
| Available Length: |

LX120X35mm 6063-T5 silver PC LED strip light 0.5~2.5m