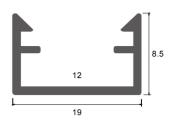

# Installation

end cap x2

clip x2

| Size:<br>Material: | LX19X8.5mm<br>6063-T5 |
|--------------------|-----------------------|
| Suface:            | silver                |
| Cover:             | PC                    |
| Apply:             | LED strip light       |
| Available Length:  | 0.5~2.5m              |