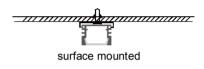

| Suface:           | silver          |
| Cover:            | PC              |
| Apply:            | LED strip light |
| Available Length: | 0.5~2.5m        |

\_

#### **Corner Installation**





#### Description

| Size:             |  |
|-------------------|--|
| Material:         |  |
| Suface:           |  |
| Cover:            |  |
| Apply:            |  |
| Available Length: |  |

LX19.3X13mm 6063-T5 silver PC LED strip light 0.5~2.5m

# Installation







end cap x2

clip x2









| Size:             | LX23.5X9.8mm    |
|-------------------|-----------------|
| Material:         | 6063-T5         |
| Suface:           | silver          |
| Cover:            | PC              |
| Apply:            | LED strip light |
| Available Length: | 0.5~2.5m        |

#### Installation





end cap x2



clip x2

# LT-618







end cap x2

clip x2



#### Description

| Size:             |
|-------------------|
| Material:         |
| Suface:           |
| Cover:            |
| Apply:            |
| Available Length: |

LX21.7X5.7mm 6063-T5 silver PC LED strip light 0.5~2.5m

# Installation



recessed









| Size:             | LX30.3X9.8mm    |
|-------------------|-----------------|
| Material:         | 6063-T5         |
| Suface:           | silver          |
| Cover:            | PC              |
| Apply:            | LED strip light |
| Available Length: | 0.5~2.5m        |

#### Installation



recessed



end cap x2



clip x2









end cap x2

clip x2



#### Description

| Size:             |
|-------------------|
| Material:         |
| Suface: