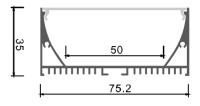

#### Description

| Size:             | LX75.2X35mm     |
|-------------------|-----------------|
| Material:         | 6063-T5         |
| Suface:           | silver          |
| Cover:            | PC              |
| Apply:            | LED strip light |
| Available Length: | 0.5~2.5m        |