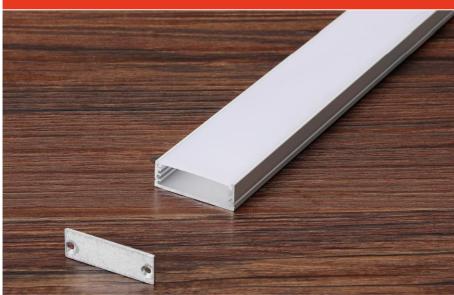

# LT-3010M

end cap x2

| Size:             | LX30X20mm       |
|-------------------|-----------------|
| Material:         | 6063-T5         |
| Suface:           | silver          |
| Cover:            | PC              |
| Apply:            | LED strip light |
| Available Length: | 0.5~2.5m        |

LX30X20mm 6063-T5 silver PC LED strip light 0.5~2.5m