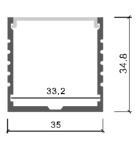

## Installation

Cover:

Apply:

recessed

end cap x2

clip x2

| Size:             | LX35X34.8mm     |
|-------------------|-----------------|
| Material:         | 6063-T5         |
| Suface:           | silver          |
| Cover:            | PC              |
| Apply:            | LED strip light |
| Available Length: | 0.5~2.5m        |
| 0                 |                 |