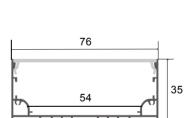

#### Description

| Size:     |         |
|-----------|---------|
| Material: |         |
| Suface:   |         |
| Cover:    |         |
| Apply:    |         |
| Available | Length: |

LX76X35mm 6063-T5 silver PC LED strip light 0.5~2.5m

# Installation

end cap x2

clip x2

wire

# LT-7635M

wire

| Size:             | LX55X75mm       |
|-------------------|-----------------|
| Material:         | 6063-T5         |
| Surface:          | silver          |
| Cover:            | PC              |
| Apply:            | LED strip light |
| Available Length: | 0.5~2.5m        |