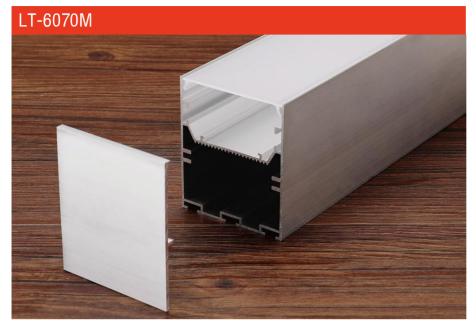

# Installation

www.lightstec.com

| Size:             | LX60X70mm       |
|-------------------|-----------------|
| Material:         | 6063-T5         |
| Surface:          | silver          |
| Cover:            | PC              |
| Apply:            | LED strip light |
| Available Length: | 0.5~2.5m        |