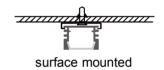

## Installation

Cover:

Apply:

recessed

end cap x2

clip x2

| Size:             | LX35X34.8mm     |
|-------------------|-----------------|
| Material:         | 6063-T5         |
| Suface:           | silver          |
| Cover:            | PC              |
| Apply:            | LED strip light |
| Available Length: | 0.5~2.5m        |
| 0                 |                 |