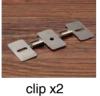

#### Installation

end cap x2

clip x2

end cap x2

#### Installation

end cap x2

LT-505

clip x2

# Installation

end cap x2

clip x2

| Size:<br>Material: | LX19X8.5mm<br>6063-T5 |
|--------------------|-----------------------|
| Suface:            | silver                |
| Cover:             | PC                    |
| Apply:             | LED strip light       |
| Available Length:  | 0.5~2.5m              |

#### Installation

clip x2

end cap x2

clip x2

#### Installation

recessed

end cap x2

clip x2

end cap x2

clip x2

#### **Corner Installation**

end cap x2

clip x2

#### Installation

end cap x2

clip x2

#### Installation

end cap x2

clip x2

end cap x2

clip x2

magnet

# **Corner Installation**

end cap x2

clip x2

# Installation

end cap x2

clip x2

| Size:             | LX23.5X9.8mm    |
|-------------------|-----------------|
| Material:         | 6063-T5         |
| Suface:           | silver          |
| Cover:            | PC              |
| Apply:            | LED strip light |
| Available Length: | 0.5~2.5m        |

#### Installation

end cap x2

end cap x2

#### Installation

end cap x2

clip x2

clip x2

wire

# Installation

end cap x2

clip x2

wire

# Installation

end cap x2

clip x2

## Installation

end cap x2

clip x2

wire

#### Installation

end cap x2

clip x2

wire

#### Installation

recessed

end cap x2

clip x2

clip x2

wire