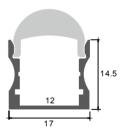

#### Description

| Size:             |
|-------------------|
| Material:         |
| Suface:           |
| Cover:            |
| Apply:            |
| Available Length: |

LX20X12.8mm 6063-T5 silver PC LED strip light 0.5~2.5m