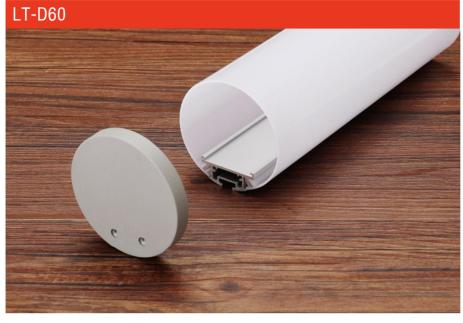

.5m

## Installation











end cap x2

clip x2

wire

# LT-4290







wire

end cap x2

clip x2





# LT-10270M









end cap x2



#### Description

| Size:             | LX102X70mm      |
|-------------------|-----------------|
| Material:         | 6063-T5         |
| Suface:           | silver          |
| Cover:            | PC              |
| Apply:            | LED strip light |
| Available Length: | 0.5~2.5m        |

#### Installation













end cap x2

clip x2

wire



#### Description

| Size:             |
|-------------------|
| Material:         |
| Suface:           |
| Cover:            |
| Apply:            |
| Available Length: |

LX76X76mm 6063-T5 silver PC LED strip light 0.5~2.5m

## Installation



<del>\_\_\_\_</del> 57 \_\_\_\_ www.lightstec.com











LT-5532A



#### Description

| Size:             | LX60X60mm       |
|-------------------|-----------------|
| Material:         | 6063-T5         |
| Suface:           | silver          |
| Cover:            | PC              |
| Apply:            | LED strip light |
| Available Length: | 0.5~2.5m        |

#### Installation





#### Description

| Size:             |
|-------------------|
| Material:         |
| Suface:           |
| Cover:            |
| Apply:            |
| Available Length: |

LX70X35mm 6063-T5 silver PC LED strip light 0.5~2.5m

# Installation



recessed







end cap x2

clip x2

screws







118 35 102

| Size:             | LX118X35mm      |
|-------------------|-----------------|
| Material:         | 6063-T5         |
| Surface:          | silver