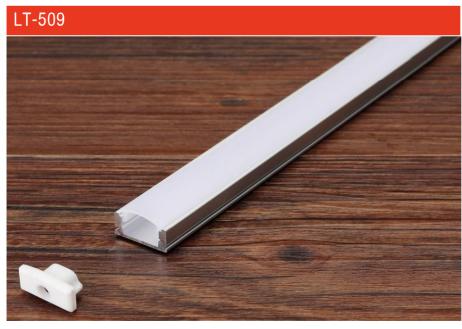

surface mounted

| Size:             | LX16.6X9.7mm    |
|-------------------|-----------------|
| Material:         | 6063-T5         |
| Suface:           | silver          |
| Cover:            | PC              |
| Apply:            | LED strip light |
| Available Length: | 0.5~2.5m        |

#### Installation

end cap x2

LT-505

clip x2