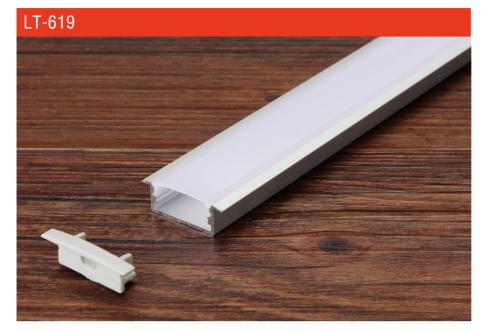

# LT-618

end cap x2

clip x2

#### Description

| Size:             |
|-------------------|
| Material:         |
| Suface:           |
| Cover:            |
| Apply:            |
| Available Length: |

LX21.7X5.7mm 6063-T5 silver PC LED strip light 0.5~2.5m