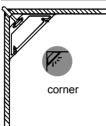

#### **Corner Installation**

# **Corner Installation**

plastic end cap

A variety of angles connectors

| Size:<br>Material: | LX14.9X8.6mm<br>6063-T5 |
|--------------------|-------------------------|
| Suface:            | silver                  |
| Cover:             | PC                      |
| Apply:             | LED strip light         |
| Available Length:  | 0.5~2.5m                |