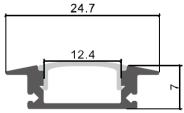

#### Description

| Size:             |  |
|-------------------|--|
| Material:         |  |
| Suface:           |  |
| Cover:            |  |
| Apply:            |  |
| Available Length: |  |

LX24.7X7mm 6063-T5 silver РС LED strip light 0.5~2.5m

# Installation

recessed

| Size:             | LX24.7X7mm      |
|-------------------|-----------------|
| Material:         | 6063-T5         |
| Suface:           | silver          |
| Cover:            | PC              |
| Apply:            | LED strip light |
| Available Length: | 0.5~2.5m        |