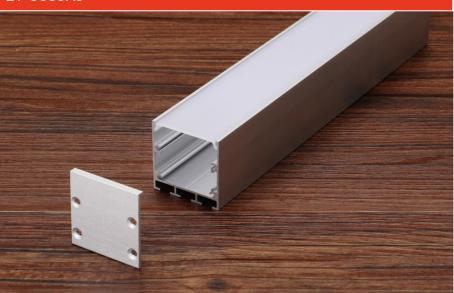

#### Description

| Size:             | LX35X50mm       |
|-------------------|-----------------|
| Material:         | 6063-T5         |
| Suface:           | silver          |
| Cover:            | PC              |
| Apply:            | LED strip light |
| Available Length: | 0.5~2.5m        |

# **Corner Installation**

plastic end cap

A variety of angles connectors

| Size:<br>Material: | LX14.9X8.6mm<br>6063-T5 |
|--------------------|-------------------------|
| Suface:            | silver                  |
| Cover:             | PC                      |
| Apply:             | LED strip light         |
| Available Length:  | 0.5~2.5m                |