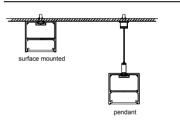

6063-T5         |
| Suface:           | silver          |
| Cover:            | PC              |
| Apply:            | LED strip light |
| Available Length: | 0.5~2.5m        |

#### Installation



#### Description

| Size:             |
|-------------------|
| Material:         |
| Suface:           |
| Cover:            |
| Apply:            |
| Available Length: |

LX10X10mm 6063-T5 silver PC LED strip light 0.5~2.5m





# LT-10575CN









end cap x2

wire

# 75 105

#### Description

| Size:             | LX105X75mm      |
|-------------------|-----------------|
| Material:         | 6063-T5         |
| Suface:           | silver          |
| Cover:            | PC              |
| Apply:            | LED strip light |
| Available Length: | 0.5~2.5m        |

#### Installation









end cap x2

clip x2

wire



#### Description

| Size:             |  |
|-------------------|--|
| Material:         |  |
| Suface:           |  |
| Cover:            |  |
| Apply:            |  |
| Available Length: |  |

LX120X70mm 6063-T5 silver PC LED strip light 0.5~2.5m









TEL: +86-760-89820100 E-mail: sales@lightstec.com Web: www.lightstec.com ADD:5F-6F,No.41 WANLE EAST ROAD, SHENGFENG,XIAOLAN TOWN,ZHONGSHAN,CHINA