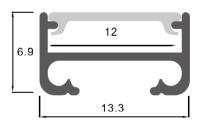

#### Description

| Size:             |
|-------------------|
| Material:         |
| Suface:           |
| Cover:            |
| Apply:            |
| Available Length: |

LX13.3X6.9mm 6063-T5 silver PC LED strip light 0.5~2.5m