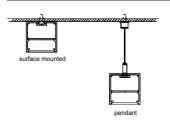

h: |

LX42X90mm 6063-T5 silver PC LED strip light 0.5~2.5m

## Installation











end cap x2

clip x2

wire

# LT-4290







wire

end cap x2

clip x2





# LT-10270M









end cap x2



#### Description

| Size:             | LX102X70mm      |
|-------------------|-----------------|
| Material:         | 6063-T5         |
| Suface:           | silver          |
| Cover:            | PC              |
| Apply:            | LED strip light |
| Available Length: | 0.5~2.5m        |

#### Installation













end cap x2

clip x2

wire



#### Description

| Size:             |
|-------------------|
| Material:         |
| Suface:           |
| Cover:            |
| Apply:            |
| Available Length: |

LX76X76mm 6063-T5 silver PC LED strip light 0.5~2.5m

## Installation



<del>\_\_\_\_</del> 57 \_\_\_\_ www.lightstec.com











LT-5532A



#### Description

| Size:             | LX60X60mm       |
|-------------------|-----------------|
| Material:         | 6063-T5         |
| Suface:           | silver          |
| Cover:            | PC              |
| Apply:            | LED strip light |
| Available Length: | 0.5~2.5m        |

#### Installation





#### Description

| Size:             |
|-------------------|
| Material:         |
| Suface:           |
| Cover:            |
| Apply:            |
| Available Length: |

LX70X35mm 6063-T5 silver PC LED strip light 0.5~2.5m

# Installation



recessed







end cap x2

clip x2

screws







118 35 102

| Size:             | LX118X35mm      |
|-------------------|-----------------|
| Material: