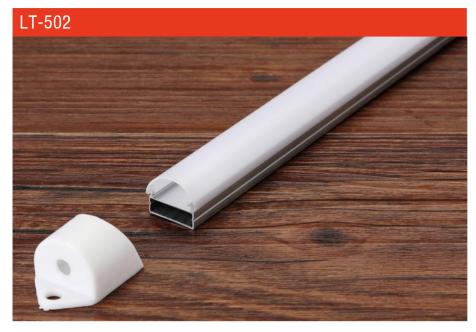

# **Corner Installation**

plastic end cap

A variety of angles connectors

| Size:<br>Material: | LX14.9X8.6mm<br>6063-T5 |
|--------------------|-------------------------|
| Suface:            | silver                  |
| Cover:             | PC                      |
| Apply:             | LED strip light         |
| Available Length:  | 0.5~2.5m                |

#### Installation

end cap x2

clip x2

end cap x2