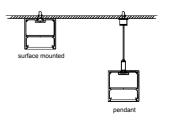

# LT-8555

end cap x2

clip x2

#### Description

| Size:             | LX70X55mm       |
|-------------------|-----------------|
| Material:         | 6063-T5         |
| Surface:          | silver          |
| Cover:            | PC              |
| Apply:            | LED strip light |
| Available Length: | 0.5~2.5m        |