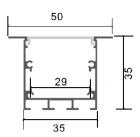

#### Description

| Size:             | LX35X50mm       |
|-------------------|-----------------|
| Material:         | 6063-T5         |
| Suface:           | silver          |
| Cover:            | PC              |
| Apply:            | LED strip light |
| Available Length: | 0.5~2.5m        |