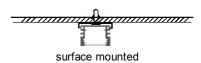

surface mounted

| Size:             | LX16.6X9.7mm    |
|-------------------|-----------------|
| Material:         | 6063-T5         |
| Suface:           | silver          |
| Cover:            | PC              |
| Apply:            | LED strip light |
| Available Length: | 0.5~2.5m        |