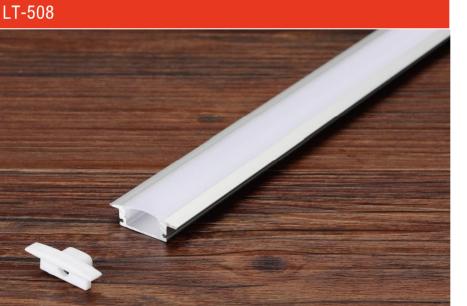

#### Description

| Size:             |  |
|-------------------|--|
| Material:         |  |
| Suface:           |  |
| Cover:            |  |
| Apply:            |  |
| Available Length: |  |

LX24.7X7mm 6063-T5 silver РС LED strip light 0.5~2.5m

# Installation

recessed

| Size:             | LX24.7X7mm      |
|-------------------|-----------------|
| Material:         | 6063-T5         |
| Suface:           | silver          |
| Cover:            | PC              |
| Apply:            | LED strip light |
| Available Length: | 0.5~2.5m        |