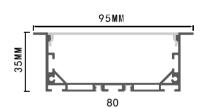

| LED strip light |
| Available Length: | 0.5~2.5m        |

#### Installation





#### Description

| Size:             |
|-------------------|
| Material:         |
| Surface:          |
| Cover:            |
| Apply:            |
| Available Length: |

LX90X35mm 6063-T5 silver PC LED strip light 0.5~2.5m

# Installation



recessed





end cap x2

clip x2



www.lightstec.com



end cap x2

clip x2

wire







| Size:             | LX75X35mm       |
|-------------------|-----------------|
| Material:         | 6063-T5         |
| Surface:          | silver          |
| Cover:            | PC              |
| Apply:            | LED strip light |
| Available Length: | 0.5~2.5m        |

#### **Corner Installation**







end cap x2

clip x2

# LT-8035A







end cap x2

clip x2



#### Description

| Size:             |
|-------------------|
| Material:         |
| Suface:           |
| Cover:            |
| Apply:            |
| Available Length: |

LX95X35mm 6063-T5 silver PC LED strip light 0.5~2.5m

# Installation



.....









| Size:             | LX115X35mm      |
|-------------------|-----------------|
| Material:         | 6063-T5         |
| Surface:          | silver          |
| Cover:            | PC              |
| Apply:            | LED strip light |
| Available Length: | 0.5~2.5m        |

#### Installation







end cap x2

clip x2

# LT-12035A







end cap x2

clip x2



www.lightstec.com



#### Description

| Size:             |
|-------------------|
| Material:         |
| Surface:          |
| Cover:            |
| Apply: