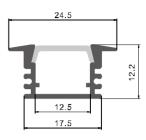

| Size:             | LX24.5X12.2mm   |
|-------------------|-----------------|
| Material:         | 6063-T5         |
| Suface:           | silver          |
| Cover:            | PC              |
| Apply:            | LED strip light |
| Available Length: | 0.5~2.5m        |