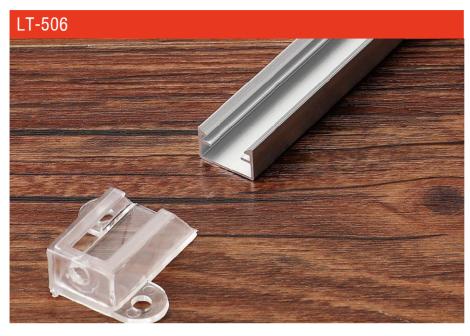

# Installation

end cap x2

clip x2

| Size:<br>Material: | LX19X8.5mm<br>6063-T5 |
|--------------------|-----------------------|
| Suface:            | silver                |
| Cover:             | PC                    |
| Apply:             | LED strip light       |
| Available Length:  | 0.5~2.5m              |