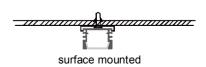

surface mounted

| Size:             | LX16.6X9.7mm    |
|-------------------|-----------------|
| Material:         | 6063-T5         |
| Suface:           | silver          |
| Cover:            | PC              |
| Apply:            | LED strip light |
| Available Length: | 0.5~2.5m        |