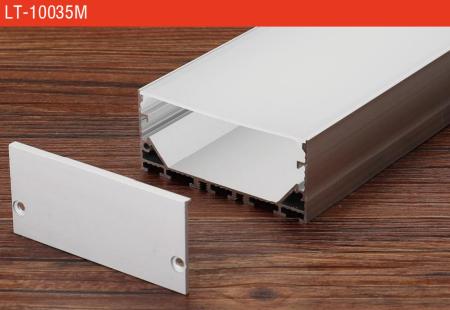

# LT-8035M

end cap x2

clip x2

wire

#### Description

| Size:             |  |
|-------------------|--|
| Material:         |  |
| Surface:          |  |
| Cover:            |  |
| Apply:            |  |
| Available Length: |  |

LX80X35mm 6063-T5 silver PC LED strip light 0.5~2.5m