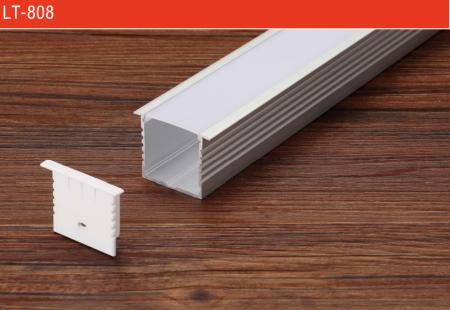

Welcome to our factory!

| Size:             | LX20.5X14mm     |
|-------------------|-----------------|
| Material:         | 6063-T5         |
| Suface:           | silver          |
| Cover:            | PC              |
| Apply:            | LED strip light |
| Available Length: | 0.5~2.5m        |

#### Description

| Size:             | LX35X50mm       |
|-------------------|-----------------|
| Material:         | 6063-T5         |
| Suface:           | silver          |
| Cover:            | PC              |
| Apply:            | LED strip light |
| Available Length: | 0.5~2.5m        |