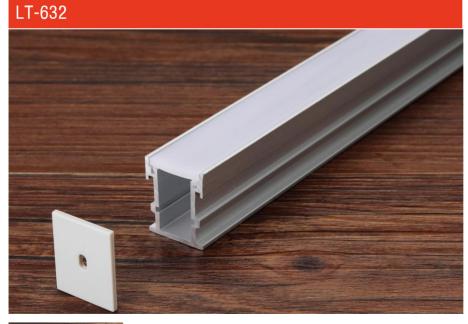

|
| Cover:            | PC              |
| Apply:            | LED strip light |
| Available Length: | 0.5~2.5m        |

#### Installation





#### Description

| Size:             | LX15X15mm       |
|-------------------|-----------------|
| Material:         | 6063-T5         |
| Suface:           | silver          |
| Cover:            | PC              |
| Apply:            | LED strip light |
| Available Length: | 0.5~2.5m        |

#### Installation







end cap x2

wire









| Size:             | LX29X14.5mm     |
|-------------------|-----------------|
| Material:         | 6063-T5         |
| Suface:           | silver          |
| Cover:            | PC              |
| Apply:            | LED strip light |
| Available Length: | 0.5~2.5m        |



end cap









end cap x2



#### Description

| Size:             |  |
|-------------------|--|
| Material:         |  |
| Suface:           |  |
| Cover:            |  |
| Apply:            |  |
| Available Length: |  |
|                   |  |

LX21X26mm 6063-T5 silver PC LED strip light 0.5~2.5m











| Size:             | LX28X11mm       |
|-------------------|-----------------|
| Material:         | 6063-T5         |
| Suface:           | silver          |
| Cover:            | PC              |
| Apply:            | LED strip light |
| Available Length: | 0.5~2.5m        |

#### Installation







end cap x2

clip x2

# LT-639





end cap x2



#### Description

| Size:             |
|-------------------|
| Material:         |
| Suface:           |
| Cover:            |
| Apply: