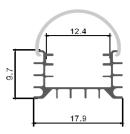

| Size:             | LX17.9X9.7mm    |
|-------------------|-----------------|
| Material:         | 6063-T5         |
| Suface:           | silver          |
| Cover:            | PC              |
| Apply:            | LED strip light |
| Available Length: | 0.5~2.5m        |