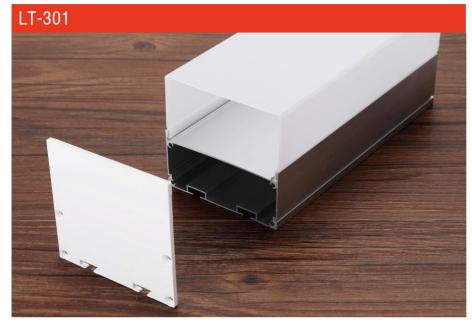

# LED Aluminum Profile

professional LED aluminum profile manufacturer

#### Description

| Size:             | LX35X50mm       |
|-------------------|-----------------|
| Material:         | 6063-T5         |
| Suface:           | silver          |
| Cover:            | PC              |
| Apply:            | LED strip light |
| Available Length: | 0.5~2.5m        |