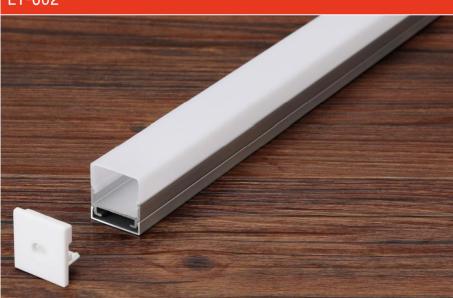

| Suface:           |
| Cover:            |
| Apply:            |
| Available Length: |

LX13.3X6.9mm 6063-T5 silver PC LED strip light 0.5~2.5m











| Size:             | LX16.2X9.2mm    |
|-------------------|-----------------|
| Material:         | 6063-T5         |
| Suface:           | silver          |
| Cover:            | PC              |
| Apply:            | LED strip light |
| Available Length: | 0.5~2.5m        |

#### Installation







end cap x2



clip x2



#### Description

| Size:         |    |
|---------------|----|
| Material:     |    |
| Suface:       |    |
| Cover:        |    |
| Apply:        |    |
| Available Ler | ıq |

LX15.8X15.8mm 6063-T5 silver PC LED strip light ıgth: 0.5~2.5m

# **Corner Installation**











end cap x2

clip x2

# LT-602





end cap x2



#### Description

| Size:             | LX15.8X15.8mm   |
|-------------------|-----------------|
| Material:         | 6063-T5         |
| Suface:           | silver          |
| Cover:            | PC              |
| Apply:            | LED strip light |
| Available Length: | 0.5~2.5m        |

\_

#### **Corner Installation**





#### Description

LX19.1X11mm 6063-T5 silver PC LED strip light 0.5~2.5m

# Installation



----- 17 ----www.lightstec.com







| Size:<br>Material: | LX28.2X12.3mm<br>6063-T5 |
|--------------------|--------------------------|
| Suface:            | silver                   |
| Cover:             | PC                       |
| Apply:             | LED strip light          |
| Available Length:  | 0.5~2.5m                 |

#### Installat