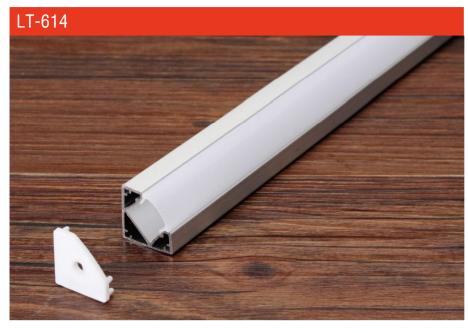

#### Installation

end cap x2

clip x2

# LT-613

end cap x2

clip x2

LX17.2X14.4mm 6063-T5 silver PC LED strip light 0.5~2.5m