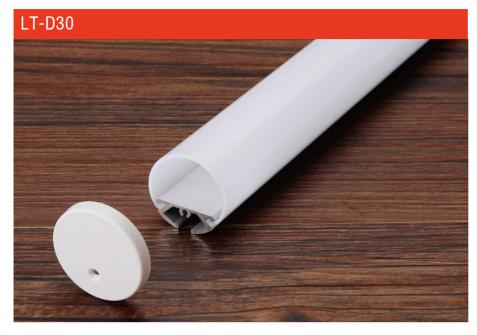

| Apply:            |
| Available Length: |

LX52.5X13.3mm 6063-T5 silver PC LED strip light 0.5~2.5m

#### Installation



recessed









| Size:<br>Material: | LX32.5X13.3mm<br>6063-T5 |
|--------------------|--------------------------|
| Suface:            | silver                   |
| Cover:             | PC                       |
| Apply:             | LED strip light          |
| Available Length:  | 0.5~2.5m                 |

Installation

wall mounted





#### Description

| Size:             |  |
|-------------------|--|
| Material:         |  |
| Suface:           |  |
| Cover:            |  |
| Apply:            |  |
| Available Length: |  |

LX50X20mm 6063-T5 silver РС LED strip light 0.5~2.5m

#### Installation





end cap x2

# LT-5020







end cap x2

clip x2















| Size:             | LX30X30mm       |
|-------------------|-----------------|
| Material:         | 6063-T5         |
| Suface:           | silver          |
| Cover:            | PC              |
| Apply:            | LED strip light |
| Available Length: | 0.5~2.5m        |

#### Installation







end cap x2



#### Description

| Size:             |  |
|-------------------|--|
| Material:         |  |
| Suface:           |  |
| Cover:            |  |
| Apply:            |  |
| Available Length: |  |

LX30X25mm 6063-T5 silver PC LED strip light 0.5~2.5m

# Installation

surface mounted









| Size:             | LX30X30mm       |
|-------------------|-----------------|
| Material:         | 6063-T5         |
| Suface:           | silver          |
| Cover:            |