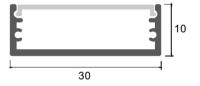

# LT-5020

end cap x2

clip x2

| Size:             | LX30X30mm       |
|-------------------|-----------------|
| Material:         | 6063-T5         |
| Suface:           | silver          |
| Cover:            | PC              |
| Apply:            | LED strip light |
| Available Length: | 0.5~2.5m        |