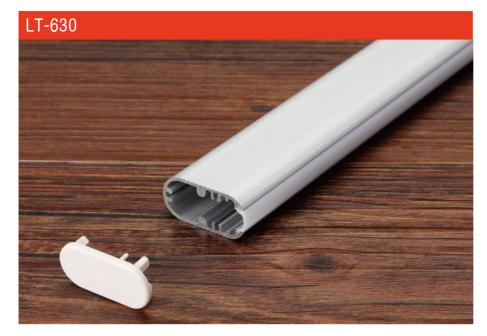

y:            |
| Available Length: |

LX8X8mm 6063-T5 silver PC LED strip light 0.5~2.5m













end cap x2

LT-629A

wire



#### Description

| Size:             | LX 21*21mm      |
|-------------------|-----------------|
| Material:         | 6063-T5         |
| Suface:           | silver          |
| Cover:            | PC              |
| Apply:            | LED strip light |
| Available Length: | 0.5~2.5m        |

#### Installation





#### Description

| Size:             | LX15X15mm       |
|-------------------|-----------------|
| Material:         | 6063-T5         |
| Suface:           | silver          |
| Cover:            | PC              |
| Apply:            | LED strip light |
| Available Length: | 0.5~2.5m        |

#### Installation







end cap x2

wire









| Size:             | LX29X14.5mm     |
|-------------------|-----------------|
| Material:         | 6063-T5         |
| Suface:           | silver          |
| Cover:            | PC              |
| Apply:            | LED strip light |
| Available Length: | 0.5~2.5m        |



end cap









end cap x2



#### Description

| Size:             |  |
|-------------------|--|
| Material:         |  |
| Suface:           |  |
| Cover:            |  |
| Apply:            |  |
| Available Length: |  |
|                   |  |

LX21X26mm 6063-T5 silver PC LED strip light 0.5~2.5m











| Size:             | LX28X11mm       |
|-------------------|-----------------|
| Material:         | 6063-T5         |
| Suface:           | silver          |
| Cover:            | PC              |