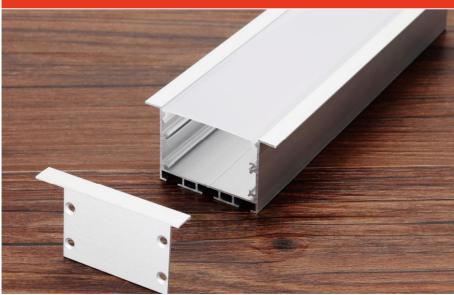

Welcome to our factory!

| Size:             | LX20.5X14mm     |
|-------------------|-----------------|
| Material:         | 6063-T5         |
| Suface:           | silver          |
| Cover:            | PC              |
| Apply:            | LED strip light |
| Available Length: | 0.5~2.5m        |