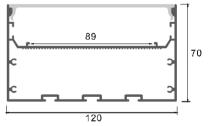

#### Description

| Size:             |
|-------------------|
| Material:         |
| Surface:          |
| Cover:            |
| Apply:            |
| Available Length: |

LX120X35mm 6063-T5 silver PC LED strip light 0.5~2.5m