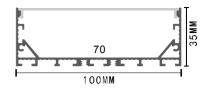

# LT-8035M

end cap x2

clip x2

wire

#### Description

| Size:             |  |
|-------------------|--|
| Material:         |  |
| Surface:          |  |
| Cover:            |  |
| Apply:            |  |
| Available Length: |  |

LX80X35mm 6063-T5 silver PC LED strip light 0.5~2.5m