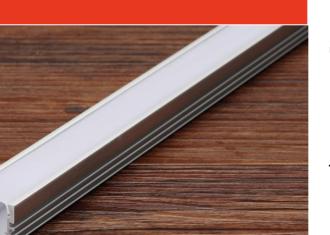

#### **LED Aluminum Profiles**

surface-mounted, Recessed, Pendant, Corner, Round, Stair, Flexible styles.