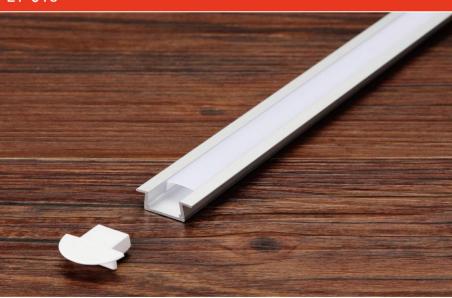

Welcome to our factory!

| Size:             | LX20.5X14mm     |
|-------------------|-----------------|
| Material:         | 6063-T5         |
| Suface:           | silver          |
| Cover:            | PC              |
| Apply:            | LED strip light |
| Available Length: | 0.5~2.5m        |

#### **Corner Installation**