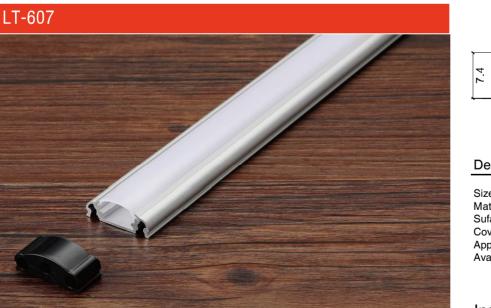

Welcome to our factory!

| Size:             | LX20.5X14mm     |
|-------------------|-----------------|
| Material:         | 6063-T5         |
| Suface:           | silver          |
| Cover:            | PC              |
| Apply:            | LED strip light |
| Available Length: | 0.5~2.5m        |