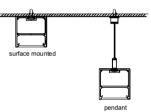

#### **LED Aluminum Profiles**

surface-mounted, Recessed, Pendant, Corner, Round, Stair, Flexible styles.

#### **Corner Installation**