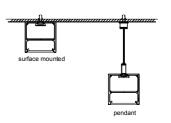

|
| Cover:           |
| Apply:           |
| Available Length |

LX64.2X50mm 6063-T5 silver PC LED strip light h: 0.5~2.5m

## Installation



\_













clip x2

wire



#### Description

| Size:             | LX50X35mm       |
|-------------------|-----------------|
| Material:         | 6063-T5         |
| Suface:           | silver          |
| Cover:            | PC              |
| Apply:            | LED strip light |
| Available Length: | 0.5~2.5m        |

#### Installation

<u>\_\_\_\_\_</u> surface mounted

# LT-707A







clip x2



wire



#### Description

| Size:             |
|-------------------|
| Material:         |
| Suface:           |
| Cover:            |
| Apply:            |
| Available Length: |

LX50X75mm 6063-T5 silver PC LED strip light 0.5~2.5m















wire

# 35.6 32 % %

#### Description

| Size:             | LX36X67mm       |
|-------------------|-----------------|
| Material:         | 6063-T5         |
| Suface:           | silver          |
| Cover:            | PC              |
| Apply:            | LED strip light |
| Available Length: | 0.5~2.5m        |

#### Installation









end cap x2

clip x2



#### Description

| Size:             |
|-------------------|
| Material:         |
| Suface:           |
| Cover:            |
| Apply:            |
| Available Length: |

LX44X35mm 6063-T5 silver PC LED strip light 0.5~2.5m



recessed









| Size:             | LX36X27.6mm     |
|-------------------|-----------------|
| Material:         | 6063-T5         |
| Suface:           | silver          |
| Cover: