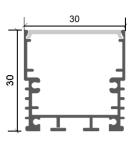

# LT-5020

end cap x2

clip x2

| Size:             | LX30X30mm       |
|-------------------|-----------------|
| Material:         | 6063-T5         |
| Suface:           | silver          |
| Cover:            | PC              |
| Apply:            | LED strip light |
| Available Length: | 0.5~2.5m        |

# Installation

surface mounted

| Size:             | LX30X30mm       |
|-------------------|-----------------|
| Material:         | 6063-T5         |
| Suface:           | silver          |
| Cover:            | PC              |
| Apply:            | LED strip light |
| Available Length: | 0.5~2.5m        |