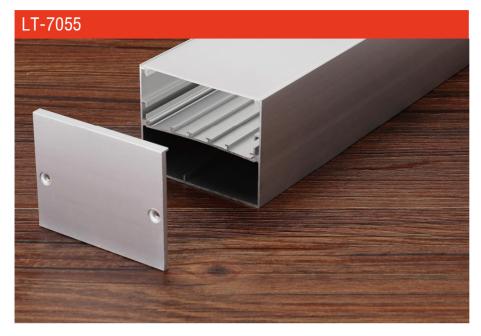

# **Corner Installation**

plastic end cap

A variety of angles connectors

| Size:<br>Material: | LX14.9X8.6mm<br>6063-T5 |
|--------------------|-------------------------|
| Suface:            | silver                  |
| Cover:             | PC                      |
| Apply:             | LED strip light         |
| Available Length:  | 0.5~2.5m                |