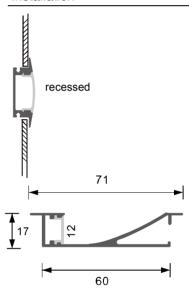

# Installation

recessed

| Size:             | LX24.7X7mm      |
|-------------------|-----------------|
| Material:         | 6063-T5         |
| Suface:           | silver          |
| Cover:            | PC              |
| Apply:            | LED strip light |
| Available Length: | 0.5~2.5m        |

#### Installation

recessed

end cap x2

clip x2

end cap x2

clip x2