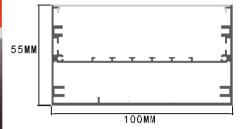

# 75 105

#### Description

| Size:             | LX105X75mm      |
|-------------------|-----------------|
| Material:         | 6063-T5         |
| Suface:           | silver          |
| Cover:            | PC              |
| Apply:            | LED strip light |
| Available Length: | 0.5~2.5m        |