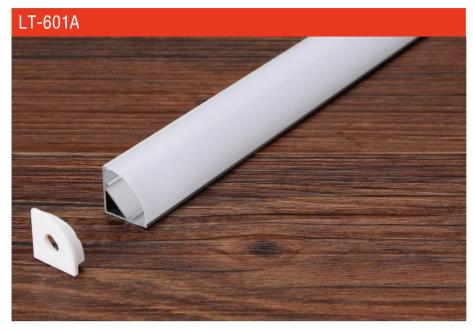

# **Corner Installation**

end cap x2

clip x2

#### Description

| Size:             | LX15.8X15.8mm   |
|-------------------|-----------------|
| Material:         | 6063-T5         |
| Suface:           | silver          |
| Cover:            | PC              |
| Apply:            | LED strip light |
| Available Length: | 0.5~2.5m        |