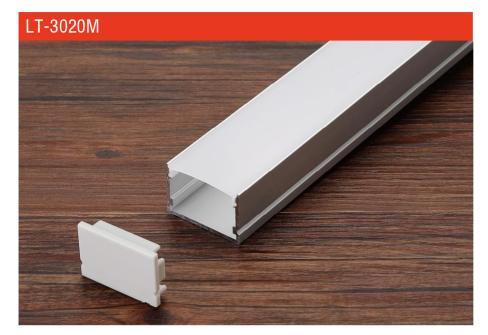

# LT-3010M

end cap x2

| Size:             | LX30X20mm       |
|-------------------|-----------------|
| Material:         | 6063-T5         |
| Suface:           | silver          |
| Cover:            | PC              |
| Apply:            | LED strip light |
| Available Length: | 0.5~2.5m        |

LX30X20mm 6063-T5 silver PC LED strip light 0.5~2.5m