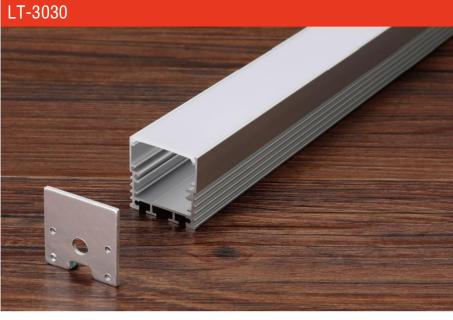

# LT-5020

end cap x2

clip x2

| Size:             | LX30X30mm       |
|-------------------|-----------------|
| Material:         | 6063-T5         |
| Suface:           | silver          |
| Cover:            | PC              |
| Apply:            | LED strip light |
| Available Length: | 0.5~2.5m        |

# Installation

surface mounted

| Size:             | LX30X30mm       |
|-------------------|-----------------|
| Material:         | 6063-T5         |
| Suface:           | silver          |
| Cover:            | PC              |
| Apply:            | LED strip light |
| Available Length: | 0.5~2.5m        |