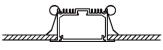

--------|
| Material:         |
| Surface:          |
| Cover:            |
| Apply:            |
| Available Length: |

LX65X35mm 6063-T5 silver PC LED strip light 0.5~2.5m











| Size:             | LX90X35mm       |
|-------------------|-----------------|
| Material:         | 6063-T5         |
| Surface:          | silver          |
| Cover:            | PC              |
| Apply:            | LED strip light |
| Available Length: | 0.5~2.5m        |

#### Installation







end cap x2

clip x2

# LT-10035AJ







end cap x2

clip x2





#### Description

| Size:             |
|-------------------|
| Material:         |
| Surface:          |
| Cover:            |
| Apply:            |
| Available Length: |

LX10X10mm 6063-T5 silver PC LED strip light 0.5~2.5m

# Installation



recessed

- 63 www.lightstec.com







| Size:             | LX40X70mm       |
|-------------------|-----------------|
| Material:         | 6063-T5         |
| Suface:           | silver          |
| Cover:            | PC              |
| Apply:            | LED strip light |
| Available Length: | 0.5~2.5m        |

#### Installation









end cap x2

clip x2

wire

# LT-15080M







end cap x2

clip x2

wire



#### Description

| Size:             |  |
|-------------------|--|
| Material:         |  |
| Suface:           |  |
| Cover:            |  |
| Apply:            |  |
| Available Length: |  |

LX150X80mm 6063-T5 silver PC LED strip light 0.5~2.5m

# Installation



----- 64 ----www.lightstec.com







# LT-7117



---- 65 ----www.lightstec.com



end cap x2



#### Descr