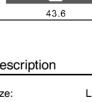

#### Installation

LX43.6X34.8mm 6063-T5 silver PC LED strip light Available Length: 0.5~2.5m

34.8