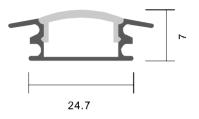

#### Description

| Size:             |  |
|-------------------|--|
| Material:         |  |
| Suface:           |  |
| Cover:            |  |
| Apply:            |  |
| Available Length: |  |

LX24.7X7mm 6063-T5 silver РС LED strip light 0.5~2.5m

# Installation

recessed

| Size:             | LX24.7X7mm      |
|-------------------|-----------------|
| Material:         | 6063-T5         |
| Suface:           | silver          |
| Cover:            | PC              |
| Apply:            | LED strip light |
| Available Length: | 0.5~2.5m        |