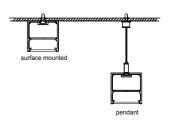

al:         |
| Suface:           |
| Cover:            |
| Apply:            |
| Available Length: |

LX85X55mm 6063-T5 silver PC LED strip light 0.5~2.5m







# LT-10055





#### Description

| Size:             | LX100X55mm      |
|-------------------|-----------------|
| Material:         | 6063-T5         |
| Suface:           | silver          |
| Cover:            | PC              |
| Apply:            | LED strip light |
| Available Length: | 0.5~2.5m        |

#### Installation







end cap x2

clip x2

# LT-8075M









end cap x2

clip x2

wire



#### Description

| Size:             |
|-------------------|
| Material:         |
| Suface:           |
| Cover:            |
| Apply:            |
| Available Length: |

LX80X70mm 6063-T5 silver PC LED strip light 0.5~2.5m











| Size:             | LX55X32mm       |
|-------------------|-----------------|
| Material:         | 6063-T5         |
| Suface:           | silver          |
| Cover:            | PC              |
| Apply:            | LED strip light |
| Available Length: | 0.5~2.5m        |

#### Installation





#### Description

| Size:             |
|-------------------|
| Material:         |
| Suface:           |
| Cover:            |
| Apply:            |
| Available Length: |

LX100X70mm 6063-T5 silver PC LED strip light 0.5~2.5m

# Installation











end cap x2

clip x2

# LT-10070MG







end cap x2

clip x2

wire









| Size:             | LX55X50mm       |
|-------------------|-----------------|
| Material:         | 6063-T5         |
| Suface:           | silver