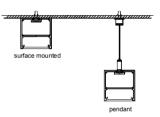

# LT-8035M

end cap x2

clip x2

wire

# Installation

end cap x2

clip x2

wire