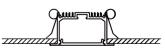

|
| Cover:            |
| Apply:            |
| Available Length: |

LX95X35mm 6063-T5 silver PC LED strip light 0.5~2.5m

# Installation



.....









| Size:             | LX115X35mm      |
|-------------------|-----------------|
| Material:         | 6063-T5         |
| Surface:          | silver          |
| Cover:            | PC              |
| Apply:            | LED strip light |
| Available Length: | 0.5~2.5m        |

#### Installation







end cap x2

clip x2

# LT-12035A







end cap x2

clip x2



www.lightstec.com



#### Description

| Size:             |
|-------------------|
| Material:         |
| Surface:          |
| Cover:            |
| Apply:            |
| Available Length: |

LX135X35mm 6063-T5 silver PC LED strip light 0.5~2.5m

# Installation



recessed









end cap x2











clip x2

wire



#### Description

| Size:             | LX40X55mm       |
|-------------------|-----------------|
| Material:         | 6063-T5         |
| Surface:          | silver          |
| Cover:            | PC              |
| Apply:            | LED strip light |
| Available Length: | 0.5~2.5m        |

#### Installation





#### Description

LX50X70mm 6063-T5 silver PC LED strip light 0.5~2.5m

# Installation



www.lightstec.com







| Size:             | LX60X70mm       |
|-------------------|-----------------|
| Material:         | 6063-T5         |
| Surface:          | silver          |
| Cover:            | PC              |
| Apply:            | LED strip light |
| Available Length: | 0.5~2.5m        |

#### Installation