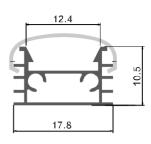

# **Corner Installation**

| Size:             | LX17.8X10.5mm   |
|-------------------|-----------------|
| Material:         | 6063-T5         |
| Suface:           | silver          |
| Cover:            | PC              |
| Apply:            | LED strip light |
| Available Length: | 0.5~2.5m        |