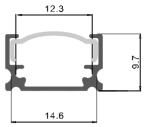

surface mounted

| Size:             | LX16.6X9.7mm    |
|-------------------|-----------------|
| Material:         | 6063-T5         |
| Suface:           | silver          |
| Cover:            | PC              |
| Apply:            | LED strip light |
| Available Length: | 0.5~2.5m        |