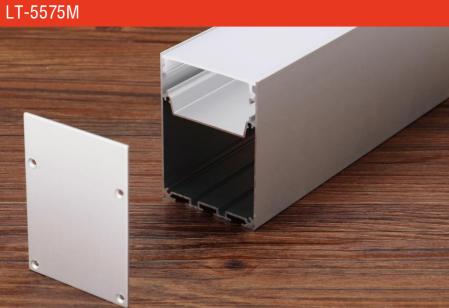

lable Length: |

LX100X70mm 6063-T5 silver PC LED strip light 0.5~2.5m

# Installation











end cap x2

clip x2

# LT-10070MG







end cap x2

clip x2

wire









| Size:             | LX55X50mm       |
|-------------------|-----------------|
| Material:         | 6063-T5         |
| Suface:           | silver          |
| Cover:            | PC              |
| Apply:            | LED strip light |
| Available Length: | 0.5~2.5m        |

#### Installation





#### Description

| Size:     |         |
|-----------|---------|
| Material: |         |
| Suface:   |         |
| Cover:    |         |
| Apply:    |         |
| Available | Length: |

LX76X35mm 6063-T5 silver PC LED strip light 0.5~2.5m

# Installation











end cap x2

clip x2

wire

# LT-7635M







wire









| Size:             | LX55X75mm       |
|-------------------|-----------------|
| Material:         | 6063-T5         |
| Surface:          | silver          |
| Cover:            | PC              |
| Apply:            | LED strip light |
| Available Length: | 0.5~2.5m        |

#### Installation





#### Description

| Size:             |
|-------------------|
| Material:         |
| Suface:           |
| Cover:            |
| Apply:            |
| Available Length: |

LX42X90mm 6063-T5 silver PC LED strip light 0.5~2.5m

## Installation











end cap x2

clip x2

wire

# LT-4290







wire

end cap x2

clip x2





# LT-10270M









end cap x2



#### Description

| Size:             | LX102X70mm      |
|-------------------|-----------------|
| Material:         | 6063-T5