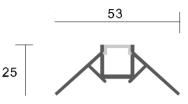

#### Description

| Size:             | LX53X25mm       |
|-------------------|-----------------|
| Material:         | 6063-T5         |
| Suface:           | silver          |
| Cover:            | PC              |
| Apply:            | LED strip light |
| Available Length: | 0.5~2.5m        |