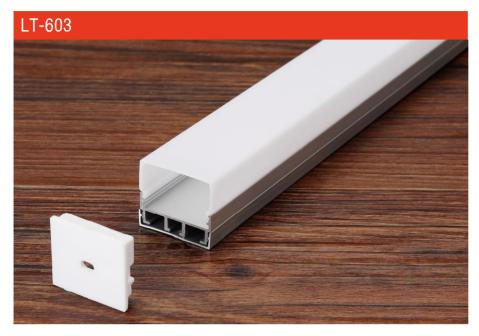

x2



#### Description

| Size:         |    |
|---------------|----|
| Material:     |    |
| Suface:       |    |
| Cover:        |    |
| Apply:        |    |
| Available Ler | ıq |

LX15.8X15.8mm 6063-T5 silver PC LED strip light ıgth: 0.5~2.5m

# **Corner Installation**











end cap x2

clip x2

# LT-602





end cap x2



#### Description

| Size:             | LX15.8X15.8mm   |
|-------------------|-----------------|
| Material:         | 6063-T5         |
| Suface:           | silver          |
| Cover:            | PC              |
| Apply:            | LED strip light |
| Available Length: | 0.5~2.5m        |

\_

#### **Corner Installation**





#### Description

LX19.1X11mm 6063-T5 silver PC LED strip light 0.5~2.5m

# Installation



----- 17 ----www.lightstec.com







| Size:<br>Material: | LX28.2X12.3mm<br>6063-T5 |
|--------------------|--------------------------|
| Suface:            | silver                   |
| Cover:             | PC                       |
| Apply:             | LED strip light          |
| Available Length:  | 0.5~2.5m                 |

#### Installation











end cap x2

clip x2





#### Description

| Size:             |
|-------------------|
| Material:         |
| Suface:           |
| Cover:            |
| Apply:            |
| Available Length: |

LX19X19mm 6063-T5 silver PC LED strip light 0.5~2.5m









| Size:             | LX24.5X12.2mm   |
|-------------------|-----------------|
| Material:         | 6063-T5         |
| Suface:           | silver          |
| Cover:            | PC              |
| Appl