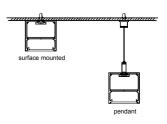

#### **LED Aluminum Profiles**

surface-mounted, Recessed, Pendant, Corner, Round, Stair, Flexible styles.

#### **Corner Installation**