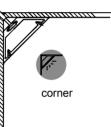

| Apply:            | LED strip light |
| Available Length: | 0.5~2.5m        |

#### Installation







end cap x2

clip x2

# LT-639





end cap x2



#### Description

| Size:             |
|-------------------|
| Material:         |
| Suface:           |
| Cover:            |
| Apply:            |
| Available Length: |

LX56X15mm 6063-T5 silver РС LED strip light 0.5~2.5m

# Installation



surface mounted









#### end cap x2

# LT-647





end cap x2



#### Description

| Size:             | LX53X25mm       |
|-------------------|-----------------|
| Material:         | 6063-T5         |
| Suface:           | silver          |
| Cover:            | PC              |
| Apply:            | LED strip light |
| Available Length: | 0.5~2.5m        |

#### **Corner Installation**





#### Description

| Size:             |
|-------------------|
| Material:         |
| Suface:           |
| Cover:            |
| Apply:            |
| Available Length: |

LX48X28mm 6063-T5 silver PC LED strip light 0.5~2.5m

#### **Corner Installation**











| Size:             | LX61X14mm       |
|-------------------|-----------------|
| Material:         | 6063-T5         |
| Suface:           | silver          |
| Cover:            | PC              |
| Apply:            | LED strip light |
| Available Length: | 0.5~2.5m        |

#### Installation







end cap x2





end cap x2



#### Description

| Size:             |
|-------------------|
| Material:         |
| Suface:           |
| Cover:            |
| Apply:            |
| Available Length: |

LX52.5X13.3mm 6063-T