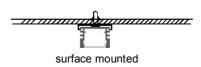

#### Description

| Size:             |
|-------------------|
| Material:         |
| Suface:           |
| Cover:            |
| Apply:            |
| Available Length: |

LX8X8mm 6063-T5 silver PC LED strip light 0.5~2.5m