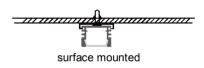

surface mounted

| Size:             | LX16.6X9.7mm    |
|-------------------|-----------------|
| Material:         | 6063-T5         |
| Suface:           | silver          |
| Cover:            | PC              |
| Apply:            | LED strip light |
| Available Length: | 0.5~2.5m        |