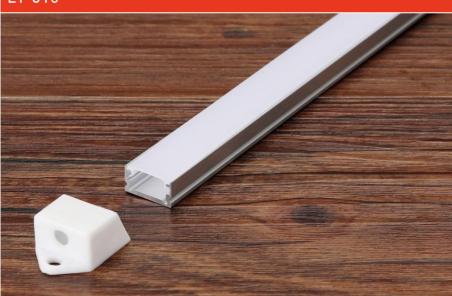

# **Corner Installation**

plastic end cap

A variety of angles connectors

| Size:<br>Material: | LX14.9X8.6mm<br>6063-T5 |
|--------------------|-------------------------|
| Suface:            | silver                  |
| Cover:             | PC                      |
| Apply:             | LED strip light         |
| Available Length:  | 0.5~2.5m                |

#### Installation

end cap x2

clip x2

end cap x2