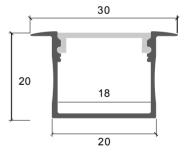

Welcome to our factory!

| Size:             | LX20.5X14mm     |
|-------------------|-----------------|
| Material:         | 6063-T5         |
| Suface:           | silver          |
| Cover:            | PC              |
| Apply:            | LED strip light |
| Available Length: | 0.5~2.5m        |