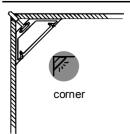

#### **Corner Installation**

| Size:             | LX61X14mm       |
|-------------------|-----------------|
| Material:         | 6063-T5         |
| Suface:           | silver          |
| Cover:            | PC              |
| Apply:            | LED strip light |
| Available Length: | 0.5~2.5m        |