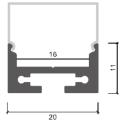

surface mounted

| Size:             | LX16.6X9.7mm    |
|-------------------|-----------------|
| Material:         | 6063-T5         |
| Suface:           | silver          |
| Cover:            | PC              |
| Apply:            | LED strip light |
| Available Length: | 0.5~2.5m        |