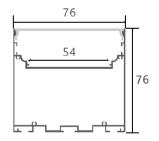

#### Description

| Size:             |
|-------------------|
| Material:         |
| Suface:           |
| Cover:            |
| Apply:            |
| Available Length: |

LX76X76mm 6063-T5 silver PC LED strip light 0.5~2.5m