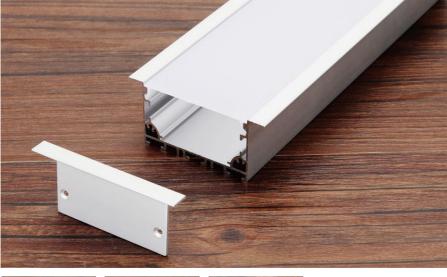

#### Description

| Size:             | LX35X50mm       |
|-------------------|-----------------|
| Material:         | 6063-T5         |
| Suface:           | silver          |
| Cover:            | PC              |
| Apply:            | LED strip light |
| Available Length: | 0.5~2.5m        |

# **Corner Installation**

plastic end cap

A variety of angles connectors

| Size:<br>Material: | LX14.9X8.6mm<br>6063-T5 |
|--------------------|-------------------------|
| Suface:            | silver                  |
| Cover:             | PC                      |
| Apply:             | LED strip light         |
| Available Length:  | 0.5~2.5m                |