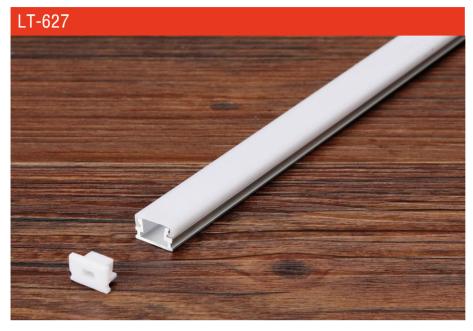

surface mounted

| Size:             | LX16.6X9.7mm    |
|-------------------|-----------------|
| Material:         | 6063-T5         |
| Suface:           | silver          |
| Cover:            | PC              |
| Apply:            | LED strip light |
| Available Length: | 0.5~2.5m        |