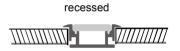

# Installation

recessed

| Size:             | LX24.7X7mm      |
|-------------------|-----------------|
| Material:         | 6063-T5         |
| Suface:           | silver          |
| Cover:            | PC              |
| Apply:            | LED strip light |
| Available Length: | 0.5~2.5m        |

#### Installation

recessed

24.85

end cap x2

end cap x2

clip x2

#### Installation

recessed

end cap x2

clip x2

end cap x2

clip x2

# Installation

recessed

| Size:             | LX30.3X9.8mm    |
|-------------------|-----------------|
| Material:         | 6063-T5         |
| Suface:           | silver          |
| Cover:            | PC              |
| Apply:            | LED strip light |
| Available Length: | 0.5~2.5m        |

#### Installation

recessed

| Size:<br>Material: | LX32.5X13.3mm<br>6063-T5 |
|--------------------|--------------------------|
| Suface:            | silver                   |
| Cover:             | PC                       |
| Apply:             | LED strip light          |
| Available Length:  | 0.5~2.5m                 |

# Installation

recessed

end cap x2

clip x2

wire

# Installation

recessed

end cap x2

clip x2

screws

118 35 102

| Size:             | LX118X35mm      |
|-------------------|-----------------|
| Material:         | 6063-T5         |
| Surface:          | silver          |
| Cover:            | PC              |
| Apply:            | LED strip light |
| Available Length: | 0.5~2.5m        |

# Installation

recessed

- 63 www.lightstec.com

| Size:             | LX40X70mm       |
|-------------------|-----------------|
| Material:         | 6063-T5         |
| Suface:           | silver          |
| Cover:            | PC              |
| Apply:            | LED strip light |
| Available Length: | 0.5~2.5m        |