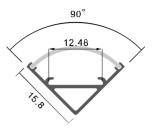

#### Description

| Size:         |    |
|---------------|----|
| Material:     |    |
| Suface:       |    |
| Cover:        |    |
| Apply:        |    |
| Available Ler | ıq |

LX15.8X15.8mm 6063-T5 silver PC LED strip light ıgth: 0.5~2.5m

#### Description

| Size:             | LX15.8X15.8mm   |
|-------------------|-----------------|
| Material:         | 6063-T5         |
| Suface:           | silver          |
| Cover:            | PC              |
| Apply:            | LED strip light |
| Available Length: | 0.5~2.5m        |