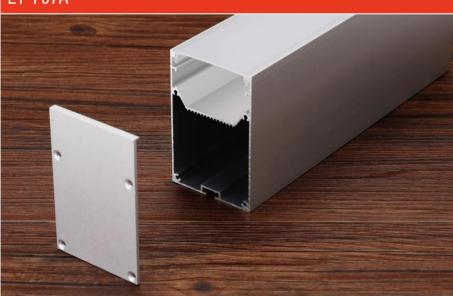

#### Description

| Size:             | LX49X32mm       |
|-------------------|-----------------|
| Material:         | 6063-T5         |
| Suface:           | silver          |
| Cover:            | PC              |
| Apply:            | LED strip light |
| Available Length: | 0.5~2.5m        |