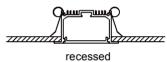

| silver          |
| Cover:            | PC              |
| Apply:            | LED strip light |
| Available Length: | 0.5~2.5m        |

#### Installation





#### Description

| Size:             |
|-------------------|
| Material:         |
| Surface:          |
| Cover:            |
| Apply:            |
| Available Length: |

LX100X75mm 6063-T5 silver PC LED strip light 0.5~2.5m

# Installation











end cap x2

clip x2

wire

# LT-10075MJ







wire

end cap x2

clip x2









| Size:             | LX50X35mm       |
|-------------------|-----------------|
| Material:         | 6063-T5         |
| Surface:          | silver          |
| Cover:            | PC              |
| Apply:            | LED strip light |
| Available Length: | 0.5~2.5m        |

#### Installation







end cap x2

clip x2

# LT-5035AJ







end cap x2

clip x2



#### Description

| Size:             |
|-------------------|
| Material:         |
| Surface:          |
| Cover:            |
| Apply:            |
| Available Length: |

LX65X35mm 6063-T5 silver PC LED strip light 0.5~2.5m











| Size:             | LX90X35mm       |
|-------------------|-----------------|
| Material:         | 6063-T5         |
| Surface:          | silver          |
| Cover:            | PC              |
| Apply:            | LED strip light |
| Available Length: | 0.5~2.5m        |

#### Installation







end cap x2

clip x2

# LT-10035AJ







end cap x2

clip x2





#### Description

| Size:             |
|-------------------|
| Material:         |
| Surface:          |
| Cover: