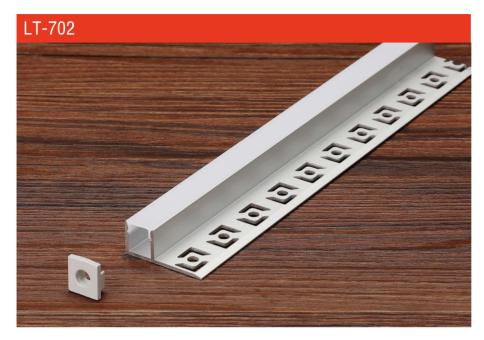

#### Description

| Size:             | LX53X25mm       |
|-------------------|-----------------|
| Material:         | 6063-T5         |
| Suface:           | silver          |
| Cover:            | PC              |
| Apply:            | LED strip light |
| Available Length: | 0.5~2.5m        |