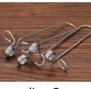

end cap x2

clip x2

suspended wire

end cap x2

clip x2

#### Installation

end cap x2

wire

| Size:             | LX29X14.5mm     |
|-------------------|-----------------|
| Material:         | 6063-T5         |
| Suface:           | silver          |
| Cover:            | PC              |
| Apply:            | LED strip light |
| Available Length: | 0.5~2.5m        |

#### Installation

\_\_\_\_\_ ------

surface mounted

end cap x2

wire

# Installation

recessed

clip x2

wire

## Installation

\_

clip x2

wire

# LT-707A

clip x2

wire

wire

#### Installation

end cap x2

clip x2

clip x2

wire

## Installation

surface mounted

- 40 www.lightstec.com

clip x2

wire

# Installation

Available Length:

Suface:

Cover:

Apply:

clip x2

wire

clip x2

#### Installation

clip x2

wire

# LT-8035M

end cap x2

clip x2

wire

# Installation

end cap x2

clip x2

wire

# LT-12035M

wire

end cap x2

clip x2

# Installation

recessed

end cap x2

clip x2

www.lightstec.com

end cap x2

clip x2

wire

# Installation

recessed

end cap x2

clip x2

wire

# LT-8075M

end cap x2

clip x2

wire

# LT-10070MG

end cap x2

clip x2

wire

| Size:             | LX55X50mm       |
|-------------------|-----------------|
| Material:         | 6063-T5         |
| Suface:           | silver          |
| Cover:            | PC              |
| Apply:            | LED strip light |
| Available Length: | 0.5~2.5m        |

# LT-7635M

wire

| Size:             | LX55X75mm       |
|-------------------|-----------------|
| Material:         | 6063-T5         |
| Surface:          | silver          |
| Cover:            | PC              |
| Apply:            | LED strip light |
| Available Length: | 0.5~2.5m        |

## Installation

end cap x2

clip x2

wire

# LT-4290

wire

end cap x2

clip x2

#### Installation

end cap x2

clip x2

wire

# Installation

recessed

end cap x2

clip x2

screws

118 35 102

| Size:             | LX118X35mm      |
|-------------------|-----------------|
| Material:         | 6063-T5         |
| Surface:          | silver          |
| Cover:            | PC              |
| Apply:            | LED strip light |
| Available Length: | 0.5~2.5m        |

#### Installation

recessed

end cap x2

clip x2

clip x2

wire

# LT-10075MJ

wire

end cap x2

clip x2

| Size:             | LX50X35mm       |
|-------------------|-----------------|
| Material:         | 6063-T5         |
| Surface:          | silver          |
| Cover:            | PC              |
| Apply:            | LED strip light |
| Available Length: | 0.5~2.5m        |

# LT-15080M

end cap x2

clip x2

wire

# LT-10575CN

end cap x2

wire