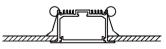

#### **Corner Installation**

# **Corner Installation**

plastic end cap

A variety of angles connectors

| Size:<br>Material: | LX14.9X8.6mm<br>6063-T5 |
|--------------------|-------------------------|
| Suface:            | silver                  |
| Cover:             | PC                      |
| Apply:             | LED strip light         |
| Available Length:  | 0.5~2.5m                |