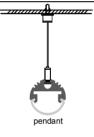

|
| Cover:            | PC              |
| Apply:            | LED strip light |
| Available Length: | 0.5~2.5m        |

#### Installation







end cap x2

clip x2

# LT-627-1







end cap x2

clip x2



#### Description

| Size:             |
|-------------------|
| Material:         |
| Suface:           |
| Cover:            |
| Apply:            |
| Available Length: |

LX8X8mm 6063-T5 silver PC LED strip light 0.5~2.5m













end cap x2

LT-629A

wire



#### Description

| Size:             | LX 21*21mm      |
|-------------------|-----------------|
| Material:         | 6063-T5         |
| Suface:           | silver          |
| Cover:            | PC              |
| Apply:            | LED strip light |
| Available Length: | 0.5~2.5m        |

#### Installation





#### Description

| Size:             | LX15X15mm       |
|-------------------|-----------------|
| Material:         | 6063-T5         |
| Suface:           | silver          |
| Cover:            | PC              |
| Apply:            | LED strip light |
| Available Length: | 0.5~2.5m        |

#### Installation







end cap x2

wire









| Size:             | LX29X14.5mm     |
|-------------------|-----------------|
| Material:         | 6063-T5         |
| Suface:           | silver          |
| Cover:            | PC              |
| Apply:            | LED strip light |
| Available Length: | 0.5~2.5m        |



end cap









end cap x2



#### Description

| Size:             |  |
|-------------------|--|
| Material:         |  |
| Suface:           |  |
| Cover: