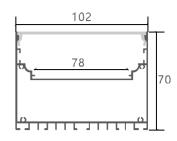

# Installation

recessed

end cap x2

clip x2

screws

118 35 102

| Size:             | LX118X35mm      |
|-------------------|-----------------|
| Material:         | 6063-T5         |
| Surface:          | silver          |
| Cover:            | PC              |
| Apply:            | LED strip light |
| Available Length: | 0.5~2.5m        |