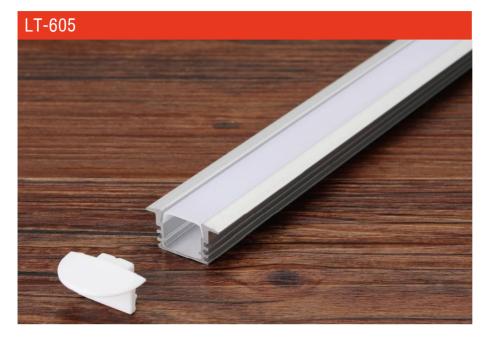

| Size:             | LX24.5X12.2mm   |
|-------------------|-----------------|
| Material:         | 6063-T5         |
| Suface:           | silver          |
| Cover:            | PC              |
| Apply:            | LED strip light |
| Available Length: | 0.5~2.5m        |