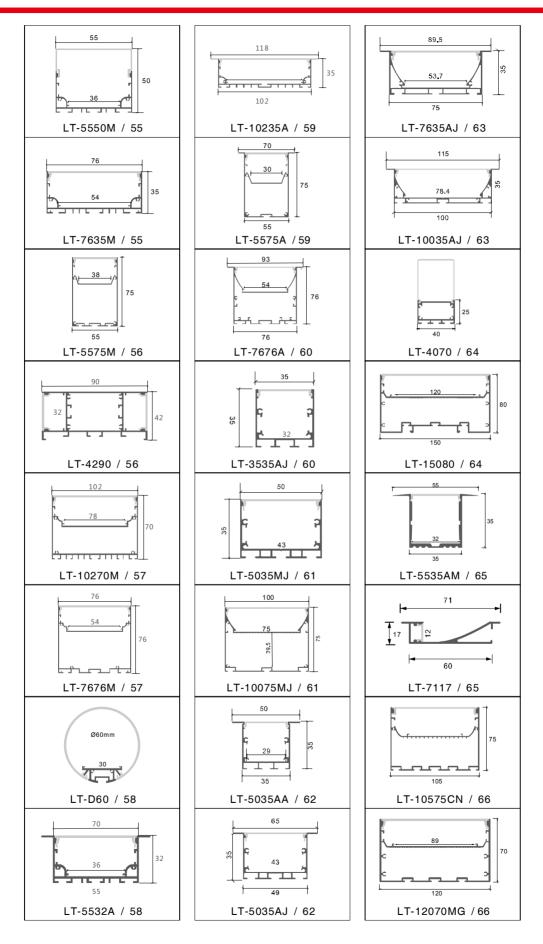

# LED Aluminum Profile

professional LED aluminum profile manufacturer

#### **LED Aluminum Profiles**

surface-mounted, Recessed, Pendant, Corner, Round, Stair, Flexible styles.