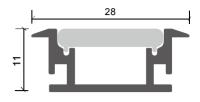

Welcome to our factory!

| Size:             | LX20.5X14mm     |
|-------------------|-----------------|
| Material:         | 6063-T5         |
| Suface:           | silver          |
| Cover:            | PC              |
| Apply:            | LED strip light |
| Available Length: | 0.5~2.5m        |