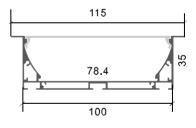

# Installation

.....

| Size:             | LX115X35mm      |
|-------------------|-----------------|
| Material:         | 6063-T5         |
| Surface:          | silver          |
| Cover:            | PC              |
| Apply:            | LED strip light |
| Available Length: | 0.5~2.5m        |