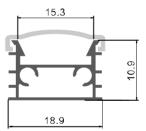

#### Description

| Size:             |  |
|-------------------|--|
| Material:         |  |
| Suface:           |  |
| Cover:            |  |
| Apply:            |  |
| Available Length: |  |

LX18.9X10.9mm 6063-T5 silver PC LED strip light 0.5~2.5m