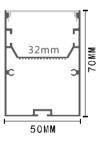

# Installation

www.lightstec.com

| Size:             | LX60X70mm       |
|-------------------|-----------------|
| Material:         | 6063-T5         |
| Surface:          | silver          |
| Cover:            | PC              |
| Apply:            | LED strip light |
| Available Length: | 0.5~2.5m        |