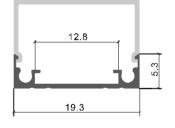

D strip light 0.5~2.5m









| Size:             | LX24.5X12.2mm   |
|-------------------|-----------------|
| Material:         | 6063-T5         |
| Suface:           | silver          |
| Cover:            | PC              |
| Apply:            | LED strip light |
| Available Length: | 0.5~2.5m        |

#### Installation



recessed

24.85



end cap x2









end cap x2

clip x2



#### Description

LX24.9X7.4mm 6063-T5 silver PC LED strip light 0.5~2.5m











| Size:             | LX15.5X5.9mm    |
|-------------------|-----------------|
| Material:         | 6063-T5         |
| Suface:           | silver          |
| Cover:            | PC              |
| Apply:            | LED strip light |
| Available Length: | 0.5~2.5m        |

#### Installation









clip x2





#### Description

LX19.3X5.3mm 6063-T5 silver PC LED strip light 0.5~2.5m

#### Installation





clip x2









| Size:             | LX25X15mm       |
|-------------------|-----------------|
| Material:         | 6063-T5         |
| Suface:           | silver          |
| Cover:            | PC              |
| Apply:            | LED strip light |
| Available Length: | 0.5~2.5m        |

#### Installation









end cap x2

clip x2

# LT-613







end cap x2

clip x2



LX17.2X14.4mm 6063-T5 silver PC LED strip light 0.5~2.5m

#### Installation

17.2











| Size:             | LX24X14.2mm     |
|-------------------|-----------------|
| Material:         | 6063-T5         |
| Suface:           | silver          |
| Cover:            | PC              |
| Apply:            |