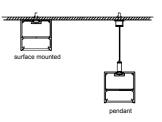

e:           |
| Cover:            |
| Apply:            |
| Available Length: |

LX100X70mm 6063-T5 silver PC LED strip light 0.5~2.5m

# Installation











end cap x2

clip x2

# LT-10070MG







end cap x2

clip x2

wire









| Size:             | LX55X50mm       |
|-------------------|-----------------|
| Material:         | 6063-T5         |
| Suface:           | silver          |
| Cover:            | PC              |
| Apply:            | LED strip light |
| Available Length: | 0.5~2.5m        |

#### Installation





#### Description

| Size:     |         |
|-----------|---------|
| Material: |         |
| Suface:   |         |
| Cover:    |         |
| Apply:    |         |
| Available | Length: |

LX76X35mm 6063-T5 silver PC LED strip light 0.5~2.5m

# Installation











end cap x2

clip x2

wire

# LT-7635M







wire









| Size:             | LX55X75mm       |
|-------------------|-----------------|
| Material:         | 6063-T5         |
| Surface:          | silver          |
| Cover:            | PC              |
| Apply:            | LED strip light |
| Available Length: | 0.5~2.5m        |

#### Installation





#### Description

| Size:             |
|-------------------|
| Material:         |
| Suface:           |
| Cover:            |
| Apply:            |
| Available Length: |

LX42X90mm 6063-T5 silver PC LED strip light 0.5~2.5m

## Installation











end cap x2

clip x2

wire

# LT-4290







wire

end cap x2

clip x2





# LT-10270M









end cap x2



#### Description

| Size:             | LX102X70mm      |
|----