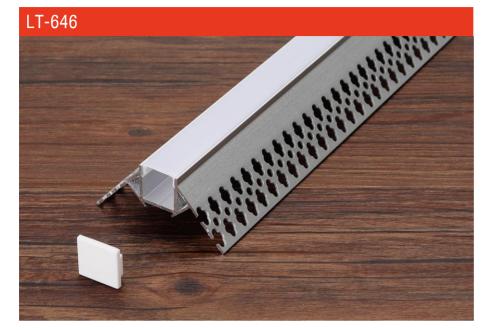

#### **Corner Installation**

#### Description

| Size:             | LX35X50mm       |
|-------------------|-----------------|
| Material:         | 6063-T5         |
| Suface:           | silver          |
| Cover:            | PC              |
| Apply:            | LED strip light |
| Available Length: | 0.5~2.5m        |