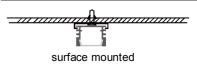

surface mounted

| Size:             | LX16.6X9.7mm    |
|-------------------|-----------------|
| Material:         | 6063-T5         |
| Suface:           | silver          |
| Cover:            | PC              |
| Apply:            | LED strip light |
| Available Length: | 0.5~2.5m        |