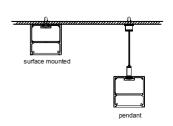

---------------|
| Material:         |
| Surface:          |
| Cover:            |
| Apply:            |
| Available Length: |

LX38X60mm 6063-T5 silver PC LED strip light 0.5~2.5m









| Size:<br>Material: | LX60X35mm<br>6063-T5 |
|--------------------|----------------------|
| Surface:           | silver               |
| Cover:             | PC                   |
| Apply:             | LED strip light      |
| Available Length:  | 0.5~2.5m             |

#### Installation





clip x2

wire

# LT-8035M







end cap x2

clip x2

wire



#### Description

| Size:             |  |
|-------------------|--|
| Material:         |  |
| Surface:          |  |
| Cover:            |  |
| Apply:            |  |
| Available Length: |  |

LX80X35mm 6063-T5 silver PC LED strip light 0.5~2.5m











| Size:             | LX100X35mm      |
|-------------------|-----------------|
| Material:         | 6063-T5         |
| Surface:          | silver          |
| Cover:            | PC              |
| Apply:            | LED strip light |
| Available Length: | 0.5~2.5m        |

#### Installation





#### Description

| Size:             |
|-------------------|
| Material:         |
| Surface:          |
| Cover:            |
| Apply:            |
| Available Length: |

LX120X35mm 6063-T5 silver PC LED strip light 0.5~2.5m

# Installation











end cap x2

clip x2

wire

# LT-12035M







wire

end cap x2

clip x2





# LT-15035M





#### Description

| Size:             | LX150X35mm      |
|-------------------|-----------------|
| Material:         | 6063-T5         |