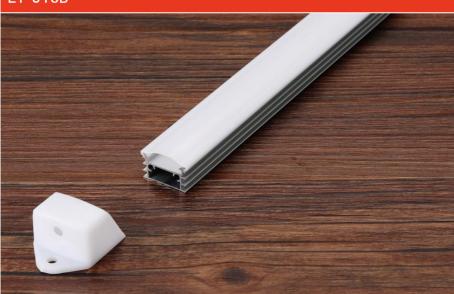

Welcome to our factory!

| Size:             | LX20.5X14mm     |
|-------------------|-----------------|
| Material:         | 6063-T5         |
| Suface:           | silver          |
| Cover:            | PC              |
| Apply:            | LED strip light |
| Available Length: | 0.5~2.5m        |

#### **Corner Installation**