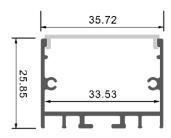

#### Description

| Size:             | LX35X50mm       |
|-------------------|-----------------|
| Material:         | 6063-T5         |
| Suface:           | silver          |
| Cover:            | PC              |
| Apply:            | LED strip light |
| Available Length: | 0.5~2.5m        |