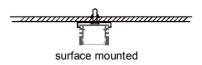

surface mounted

| Size:             | LX16.6X9.7mm    |
|-------------------|-----------------|
| Material:         | 6063-T5         |
| Suface:           | silver          |
| Cover:            | PC              |
| Apply:            | LED strip light |
| Available Length: | 0.5~2.5m        |