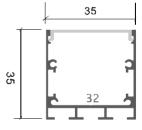

#### Description

| Size:             | LX35X50mm       |
|-------------------|-----------------|
| Material:         | 6063-T5         |
| Suface:           | silver          |
| Cover:            | PC              |
| Apply:            | LED strip light |
| Available Length: | 0.5~2.5m        |