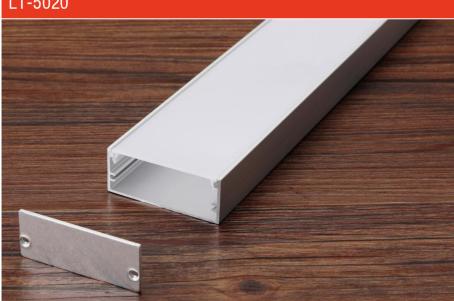

# LT-5020

end cap x2

clip x2

| Size:             | LX30X30mm       |
|-------------------|-----------------|
| Material:         | 6063-T5         |
| Suface:           | silver          |
| Cover:            | PC              |
| Apply:            | LED strip light |
| Available Length: | 0.5~2.5m        |