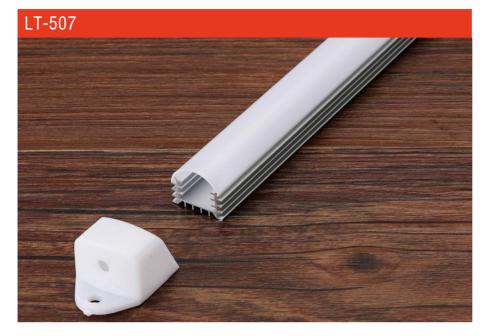

|
| Suface:           |
| Cover:            |
| Apply:            |
| Available Length: |

LX17.4X12.1mm 6063-T5 silver PC LED strip light 0.5~2.5m

# Installation







end cap x2

clip x2









| Size:<br>Material: | LX19X8.5mm<br>6063-T5 |
|--------------------|-----------------------|
| Suface:            | silver                |
| Cover:             | PC                    |
| Apply:             | LED strip light       |
| Available Length:  | 0.5~2.5m              |

#### Installation





end cap x2

# LT-506-3HB







end cap x2

clip x2





#### Description

| Size:             |
|-------------------|
| Material:         |
| Suface:           |
| Cover:            |
| Apply:            |
| Available Length: |

LX14.3X6.7mm 6063-T5 silver PC LED strip light 0.5~2.5m









| Size:             | LX17.9X9.7mm    |
|-------------------|-----------------|
| Material:         | 6063-T5         |
| Suface:           | silver          |
| Cover:            | PC              |
| Apply:            | LED strip light |
| Available Length: | 0.5~2.5m        |

#### Installation









clip x2







end cap x2

clip x2



#### Description

| Size:             |  |
|-------------------|--|
| Material:         |  |
| Suface:           |  |
| Cover:            |  |
| Apply:            |  |
| Available Length: |  |

LX24.7X7mm 6063-T5 silver РС LED strip light 0.5~2.5m

# Installation



recessed









| Size:             | LX24.7X7mm      |
|-------------------|-----------------|
| Material:         | 6063-T5         |
| Suface:           | silver          |
| Cov