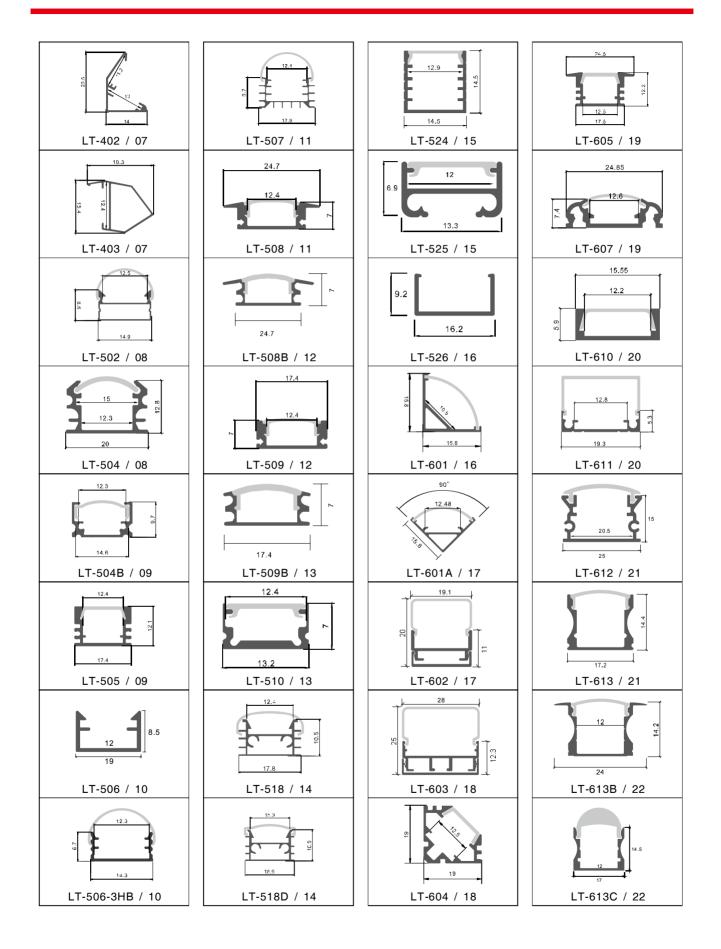

Welcome to our factory!

| Size:             | LX20.5X14mm     |
|-------------------|-----------------|
| Material:         | 6063-T5         |
| Suface:           | silver          |
| Cover:            | PC              |
| Apply:            | LED strip light |
| Available Length: | 0.5~2.5m        |

#### Description

| Size:             | LX35X50mm       |
|-------------------|-----------------|
| Material:         | 6063-T5         |
| Suface:           | silver          |
| Cover:            | PC              |
| Apply:            | LED strip light |
| Available Length: | 0.5~2.5m        |

# **Corner Installation**

plastic end cap

A variety of angles connectors

| Size:<br>Material: | LX14.9X8.6mm<br>6063-T5 |
|--------------------|-------------------------|
| Suface:            | silver                  |
| Cover:             | PC                      |
| Apply:             | LED strip light         |
| Available Length:  | 0.5~2.5m                |

#### Description

| Size:             |
|-------------------|
| Material:         |
| Suface:           |
| Cover:            |
| Apply:            |
| Available Length: |

LX20X12.8mm 6063-T5 silver PC LED strip light 0.5~2.5m

surface mounted

| Size:             | LX16.6X9.7mm    |
|-------------------|-----------------|
| Material:         | 6063-T5         |
| Suface:           | silver          |
| Cover:            | PC              |
| Apply:            | LED strip light |
| Available Length: | 0.5~2.5m        |

#### Description

| Size:             |
|-------------------|
| Material:         |
| Suface:           |
| Cover:            |
| Apply:            |
| Available Length: |

LX17.4X12.1mm 6063-T5 silver PC LED strip light 0.5~2.5m

# Installation

end cap x2

clip x2

| Size:<br>Material: | LX19X8.5mm<br>6063-T5 |
|--------------------|-----------------------|
| Suface:            | silver                |
| Cover:             | PC                    |
| Apply:             | LED strip light       |
| Available Length:  | 0.5~2.5m              |

#### Description

| Size:             |
|-------------------|
| Material:         |
| Suface:           |
| Cover:            |
| Apply:            |
| Available Length: |

LX14.3X6.7mm 6063-T5 silver PC LED strip light 0.5~2.5m

| Size:             | LX17.9X9.7mm    |
|-------------------|-----------------|
| Material:         | 6063-T5         |
| Suface:           | silver          |
| Cover:            | PC              |
| Apply:            | LED strip light |
| Available Length: | 0.5~2.5m        |

#### Description

| Size:             |  |
|-------------------|--|
| Material:         |  |
| Suface:           |  |
| Cover:            |  |
| Apply:            |  |
| Available Length: |  |

LX24.7X7mm 6063-T5 silver РС LED strip light 0.5~2.5m

# Installation

recessed

| Size:             | LX24.7X7mm      |
|-------------------|-----------------|
| Material:         | 6063-T5         |
| Suface:           | silver          |
| Cover:            | PC              |
| Apply:            | LED strip light |
| Available Length: | 0.5~2.5m        |

#### Description

| Size:             |  |
|-------------------|--|
| Material:         |  |
| Suface:           |  |
| Cover:            |  |
| Apply:            |  |
| Available Length: |  |

LX17.4X7mm 6063-T5 silver PC LED strip light 0.5~2.5m

| Size:             | LX17.4X7mm      |
|-------------------|-----------------|
| Material:         | 6063-T5         |
| Suface:           | silver          |
| Cover:            | PC              |
| Apply:            | LED strip light |
| Available Length: | 0.5~2.5m        |

#### Description

| Size:             |  |
|-------------------|--|
| Material:         |  |
| Suface:           |  |
| Cover:            |  |
| Apply:            |  |
| Available Length: |  |

LX13.2X7mm 6063-T5 silver PC LED strip light 0.5~2.5m

# **Corner Installation**

| Size:             | LX17.8X10.5mm   |
|-------------------|-----------------|
| Material:         | 6063-T5         |
| Suface:           | silver          |
| Cover:            | PC              |
| Apply:            | LED strip light |
| Available Length: | 0.5~2.5m        |

#### Description

| Size:             |  |
|-------------------|--|
| Material:         |  |
| Suface:           |  |
| Cover:            |  |
| Apply:            |  |
| Available Length: |  |

LX18.9X10.9mm 6063-T5 silver PC LED strip light 0.5~2.5m

| Size:             | LX14.5X14.5mm   |
|-------------------|-----------------|
| Material:         | 6063-T5         |
| Suface:           | silver          |
| Cover:            | PC              |
| Apply:            | LED strip light |
| Available Length: | 0.5~2.5m        |

#### Description

| Size:             |
|-------------------|
| Material:         |
| Suface:           |
| Cover:            |
| Apply:            |
| Available Length: |

LX13.3X6.9mm 6063-T5 silver PC LED strip light 0.5~2.5m

| Size:             | LX16.2X9.2mm    |
|-------------------|-----------------|
| Material:         | 6063-T5         |
| Suface:           | silver          |
| Cover:            | PC              |
| Apply:            | LED strip light |
| Available Length: | 0.5~2.5m        |

#### Description

| Size:         |    |
|---------------|----|
| Material:     |    |
| Suface:       |    |
| Cover:        |    |
| Apply:        |    |
| Available Ler | ıq |

LX15.8X15.8mm 6063-T5 silver PC LED strip light ıgth: 0.5~2.5m

#### Description

| Size:             | LX15.8X15.8mm   |
|-------------------|-----------------|
| Material:         | 6063-T5         |
| Suface:           | silver          |
| Cover:            | PC              |
| Apply:            | LED strip light |
| Available Length: | 0.5~2.5m        |