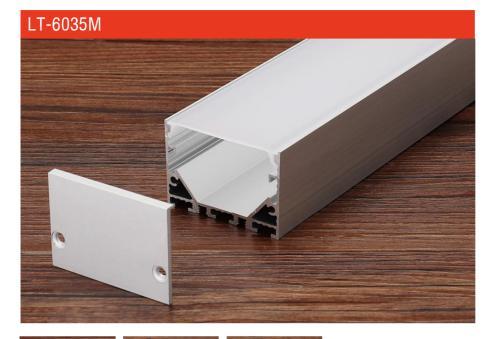

# LT-8035M

end cap x2

clip x2

wire

#### Description

| Size:             |  |
|-------------------|--|
| Material:         |  |
| Surface:          |  |
| Cover:            |  |
| Apply:            |  |
| Available Length: |  |

LX80X35mm 6063-T5 silver PC LED strip light 0.5~2.5m