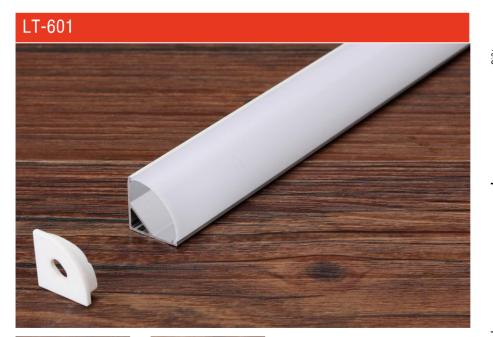

#### **Corner Installation**

#### Description

| Size:             | LX35X50mm       |
|-------------------|-----------------|
| Material:         | 6063-T5         |
| Suface:           | silver          |
| Cover:            | PC              |
| Apply:            | LED strip light |
| Available Length: | 0.5~2.5m        |