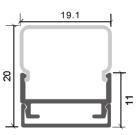

|
| Apply:            | LED strip light |
| Available Length: | 0.5~2.5m        |

#### Installation







end cap x2



clip x2



#### Description

| Size:         |    |
|---------------|----|
| Material:     |    |
| Suface:       |    |
| Cover:        |    |
| Apply:        |    |
| Available Ler | ıq |

LX15.8X15.8mm 6063-T5 silver PC LED strip light ıgth: 0.5~2.5m

# **Corner Installation**











end cap x2

clip x2

# LT-602





end cap x2



#### Description

| Size:             | LX15.8X15.8mm   |
|-------------------|-----------------|
| Material:         | 6063-T5         |
| Suface:           | silver          |
| Cover:            | PC              |
| Apply:            | LED strip light |
| Available Length: | 0.5~2.5m        |

\_

#### **Corner Installation**





#### Description

LX19.1X11mm 6063-T5 silver PC LED strip light 0.5~2.5m

# Installation



----- 17 ----www.lightstec.com







| Size:<br>Material: | LX28.2X12.3mm<br>6063-T5 |
|--------------------|--------------------------|
| Suface:            | silver                   |
| Cover:             | PC                       |
| Apply:             | LED strip light          |
| Available Length:  | 0.5~2.5m                 |

#### Installation











end cap x2

clip x2





#### Description

| Size:             |
|-------------------|
| Material:         |
| Suface:           |
| Cover:            |
| Apply:            |
| Available Length: |

LX19X19mm 6063-T5 silver PC LED strip light 0.5~2.5m









| Size:             | LX24.5X12.2mm   |
|-------------------|-----------------