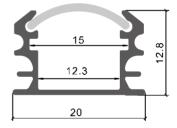

#### Description

| Size:             |
|-------------------|
| Material:         |
| Suface:           |
| Cover:            |
| Apply:            |
| Available Length: |

LX20X12.8mm 6063-T5 silver PC LED strip light 0.5~2.5m