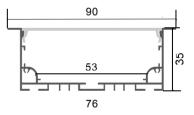

#### Description

| Size:     |         |
|-----------|---------|
| Material: |         |
| Suface:   |         |
| Cover:    |         |
| Apply:    |         |
| Available | Length: |

LX76X35mm 6063-T5 silver PC LED strip light 0.5~2.5m

# Installation

end cap x2

clip x2

wire

# LT-7635M

wire

| Size:             | LX55X75mm       |
|-------------------|-----------------|
| Material:         | 6063-T5         |
| Surface:          | silver          |
| Cover:            | PC              |
| Apply:            | LED strip light |
| Available Length: | 0.5~2.5m        |