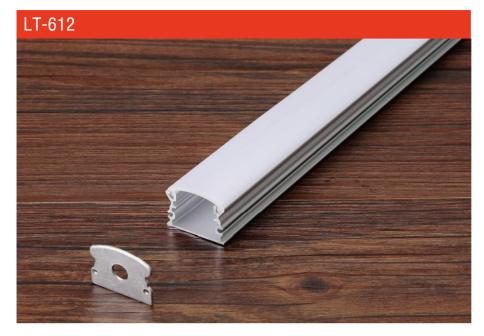

# LT-613

end cap x2

clip x2

LX17.2X14.4mm 6063-T5 silver PC LED strip light 0.5~2.5m