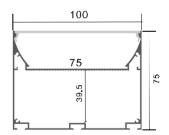

#### Description

| Size:             |
|-------------------|
| Material:         |
| Surface:          |
| Cover:            |
| Apply:            |
| Available Length: |

LX100X75mm 6063-T5 silver PC LED strip light 0.5~2.5m

# Installation

end cap x2

clip x2

wire

# LT-10075MJ

wire

end cap x2

clip x2

| Size:             | LX50X35mm       |
|-------------------|-----------------|
| Material:         | 6063-T5         |
| Surface:          | silver          |
| Cover:            | PC              |
| Apply:            | LED strip light |
| Available Length: | 0.5~2.5m        |