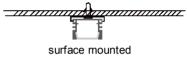

surface mounted

| Size:             | LX16.6X9.7mm    |
|-------------------|-----------------|
| Material:         | 6063-T5         |
| Suface:           | silver          |
| Cover:            | PC              |
| Apply:            | LED strip light |
| Available Length: | 0.5~2.5m        |