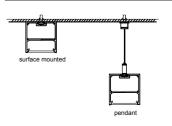

Suface:           |
| Cover:            |
| Apply:            |
| Available Length: |

LX10X10mm 6063-T5 silver PC LED strip light 0.5~2.5m





# LT-10575CN









end cap x2

wire

# 75 105

#### Description

| Size:             | LX105X75mm      |
|-------------------|-----------------|
| Material:         | 6063-T5         |
| Suface:           | silver          |
| Cover:            | PC              |
| Apply:            | LED strip light |
| Available Length: | 0.5~2.5m        |

#### Installation









end cap x2

clip x2

wire



#### Description

| Size:             |  |
|-------------------|--|
| Material:         |  |
| Suface:           |  |
| Cover:            |  |
| Apply:            |  |
| Available Length: |  |

LX120X70mm 6063-T5 silver PC LED strip light 0.5~2.5m









TEL: +86-760-89820100 E-mail: sales@lightstec.com Web: www.lightstec.com ADD:5F-6F,No.41 WANLE EAST ROAD, SHENGFENG,XIAOLAN TOWN,ZHONGSHAN,CHINA