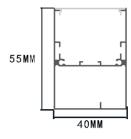

Available Length: |

LX95X35mm 6063-T5 silver PC LED strip light 0.5~2.5m

# Installation



.....









| Size:             | LX115X35mm      |
|-------------------|-----------------|
| Material:         | 6063-T5         |
| Surface:          | silver          |
| Cover:            | PC              |
| Apply:            | LED strip light |
| Available Length: | 0.5~2.5m        |

#### Installation







end cap x2

clip x2

# LT-12035A







end cap x2

clip x2



www.lightstec.com



#### Description

| Size:             |
|-------------------|
| Material:         |
| Surface:          |
| Cover:            |
| Apply:            |
| Available Length: |

LX135X35mm 6063-T5 silver PC LED strip light 0.5~2.5m

# Installation



recessed









end cap x2











clip x2

wire



#### Description

| Size:             | LX40X55mm       |
|-------------------|-----------------|
| Material:         | 6063-T5         |
| Surface:          | silver          |
| Cover:            | PC              |
| Apply:            | LED strip light |
| Available Length: | 0.5~2.5m        |

#### Installation





#### Description

LX50X70mm 6063-T5 silver PC LED strip light 0.5~2.5m

# Installation



www.lightstec.com







| Size:             | LX60X70mm       |
|-------------------|-----------------|
| Material:         | 6063-T5         |
| Surface:          | silver          |
| Cover:            | PC              |
| Apply:            | LED strip light |
| Available Length: | 0.5~2.5m        |

#### Installation





#### Description

LX55X55mm 6063-T5 silver PC LED strip l