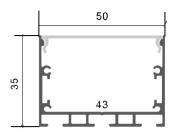

#### Description

| Size:             |
|-------------------|
| Material:         |
| Surface:          |
| Cover:            |
| Apply:            |
| Available Length: |

LX100X75mm 6063-T5 silver PC LED strip light 0.5~2.5m

# Installation

end cap x2

clip x2

wire

# LT-10075MJ

wire

end cap x2

clip x2

| Size:             | LX50X35mm       |
|-------------------|-----------------|
| Material:         | 6063-T5         |
| Surface:          | silver          |
| Cover:            | PC              |
| Apply:            | LED strip light |
| Available Length: | 0.5~2.5m        |