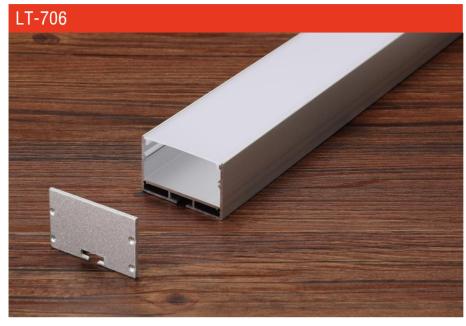

# LT-706A

clip x2

clip x2

#### Description

| Size:             | LX49X32mm       |
|-------------------|-----------------|
| Material:         | 6063-T5         |
| Suface:           | silver          |
| Cover:            | PC              |
| Apply:            | LED strip light |
| Available Length: | 0.5~2.5m        |