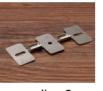

# **Corner Installation**

plastic end cap

A variety of angles connectors

| Size:<br>Material: | LX14.9X8.6mm<br>6063-T5 |
|--------------------|-------------------------|
| Suface:            | silver                  |
| Cover:             | PC                      |
| Apply:             | LED strip light         |
| Available Length:  | 0.5~2.5m                |

#### Installation

end cap x2

clip x2

end cap x2