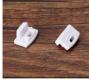

| Cover:            | PC              |
| Apply:            | LED strip light |
| Available Length: | 0.5~2.5m        |

#### Installation







end cap x2

clip x2

# LT-518B







end cap x2

clip x2





#### Description

| Size:             |  |
|-------------------|--|
| Material:         |  |
| Suface:           |  |
| Cover:            |  |
| Apply:            |  |
| Available Length: |  |

LX18.9X10.9mm 6063-T5 silver PC LED strip light 0.5~2.5m









| Size:             | LX14.5X14.5mm   |
|-------------------|-----------------|
| Material:         | 6063-T5         |
| Suface:           | silver          |
| Cover:            | PC              |
| Apply:            | LED strip light |
| Available Length: | 0.5~2.5m        |

#### Installation







end cap x2

clip x2











end cap x2

clip x2

magnet



#### Description

| Size:             |
|-------------------|
| Material:         |
| Suface:           |
| Cover:            |
| Apply:            |
| Available Length: |

LX13.3X6.9mm 6063-T5 silver PC LED strip light 0.5~2.5m











| Size:             | LX16.2X9.2mm    |
|-------------------|-----------------|
| Material:         | 6063-T5         |
| Suface:           | silver          |
| Cover:            | PC              |
| Apply:            | LED strip light |
| Available Length: | 0.5~2.5m        |

#### Installation







end cap x2



clip x2



#### Description

| Size:         |    |
|---------------|----|
| Material:     |    |
| Suface:       |    |
| Cover:        |    |
| Apply:        |    |
| Available Ler | ıq |

LX15.8X15.8m