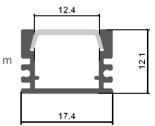

#### Description

| Size:             |
|-------------------|
| Material:         |
| Suface:           |
| Cover:            |
| Apply:            |
| Available Length: |

LX17.4X12.1mm 6063-T5 silver PC LED strip light 0.5~2.5m