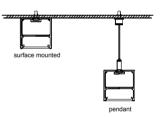

r               |
| Cover:             | PC                   |
| Apply:             | LED strip light      |
| Available Length:  | 0.5~2.5m             |

#### Installation





clip x2

wire

# LT-8035M







end cap x2

clip x2

wire



#### Description

| Size:             |  |
|-------------------|--|
| Material:         |  |
| Surface:          |  |
| Cover:            |  |
| Apply:            |  |
| Available Length: |  |

LX80X35mm 6063-T5 silver PC LED strip light 0.5~2.5m











| Size:             | LX100X35mm      |
|-------------------|-----------------|
| Material:         | 6063-T5         |
| Surface:          | silver          |
| Cover:            | PC              |
| Apply:            | LED strip light |
| Available Length: | 0.5~2.5m        |

#### Installation





#### Description

| Size:             |
|-------------------|
| Material:         |
| Surface:          |
| Cover:            |
| Apply:            |
| Available Length: |

LX120X35mm 6063-T5 silver PC LED strip light 0.5~2.5m

# Installation











end cap x2

clip x2

wire

# LT-12035M







wire

end cap x2

clip x2





# LT-15035M





#### Description

| Size:             | LX150X35mm      |
|-------------------|-----------------|
| Material:         | 6063-T5         |
| Surface:          | silver          |
| Cover:            | PC              |
| Apply:            | LED strip light |
| Available Length: | 0.5~2.5m        |

#### Installation





#### Description

| Size:             |
|-------------------|
| Material:         |
| Surface:          |
| Cover: