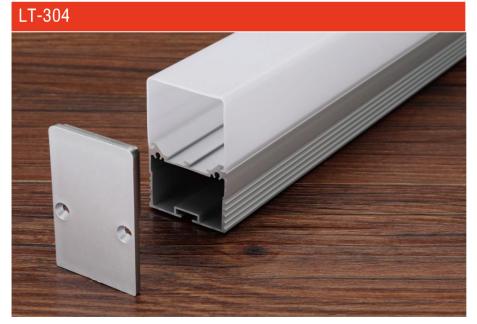

#### Description

Size: Material: Suface: Cover: Apply: Available Length: LX90X35mm 6063-T5 silver PC LED strip light 0.5~2.5m

LT-302

clip x2