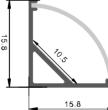

#### Description

| Size:         |    |
|---------------|----|
| Material:     |    |
| Suface:       |    |
| Cover:        |    |
| Apply:        |    |
| Available Ler | ıq |

LX15.8X15.8mm 6063-T5 silver PC LED strip light ıgth: 0.5~2.5m

#### Description

| Size:             | LX15.8X15.8mm   |
|-------------------|-----------------|
| Material:         | 6063-T5         |
| Suface:           | silver          |
| Cover:            | PC              |
| Apply:            | LED strip light |
| Available Length: | 0.5~2.5m        |