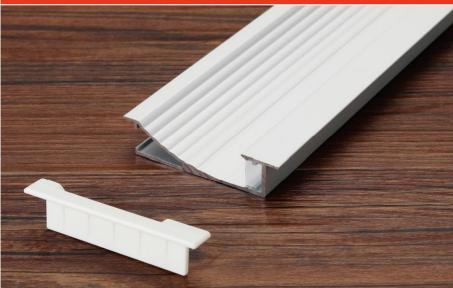

#### **Corner Installation**

# **Corner Installation**

plastic end cap

A variety of angles connectors

| Size:<br>Material: | LX14.9X8.6mm<br>6063-T5 |
|--------------------|-------------------------|
| Suface:            | silver                  |
| Cover:             | PC                      |
| Apply:             | LED strip light         |
| Available Length:  | 0.5~2.5m                |

#### Installation

end cap x2

clip x2

end cap x2