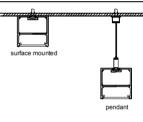

ight |
| Available Length: | 0.5~2.5m        |

#### Installation







end cap x2

LT-3020A







end cap x2



#### Description

| Size:             |  |
|-------------------|--|
| Material:         |  |
| Suface:           |  |
| Cover:            |  |
|                   |  |
| Apply:            |  |
| Available Length: |  |

LX30X20mm 6063-T5 silver PC LED strip light 0.5~2.5m

# Installation



recessed













clip x2

wire

# LT-706A







clip x2



clip x2



#### Description

| Size:             | LX49X32mm       |
|-------------------|-----------------|
| Material:         | 6063-T5         |
| Suface:           | silver          |
| Cover:            | PC              |
| Apply:            | LED strip light |
| Available Length: | 0.5~2.5m        |

#### Installation





#### Description

| Size:            |
|------------------|
| Material:        |
| Suface:          |
| Cover:           |
| Apply:           |
| Available Length |

LX64.2X50mm 6063-T5 silver PC LED strip light h: 0.5~2.5m

## Installation



\_













clip x2

wire



#### Description

| Size:             | LX50X35mm       |
|-------------------|-----------------|
| Material:         | 6063-T5         |
| Suface:           | silver          |
| Cover:            | PC              |
| Apply:            | LED strip light |
| Available Length: | 0.5~2.5m        |

#### Installation

<u>\_\_\_\_\_</u> surface mounted

# LT-707A







clip x2



wire



#### Description

| Size:             |
|-------------------|
| Material:         |
| Suface:           |
| Cover:            |
|