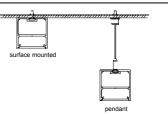

t |
| Available Length: | 0.5~2.5m        |

#### Installation







LX65X63mm 6063-T5 silver PC LED strip light 0.5~2.5m

# Installation

Available Length:

Suface:

Cover:

Apply:





clip x2



wire











clip x2





#### Description

| Size:             | LX80X75mm       |
|-------------------|-----------------|
| Material:         | 6063-T5         |
| Surface:          | silver          |
| Cover:            | PC              |
| Apply:            | LED strip light |
| Available Length: | 0.5~2.5m        |

#### Installation









clip x2



wire



#### Description

| Size:             |
|-------------------|
| Material:         |
| Surface:          |
| Cover:            |
| Apply:            |
| Available Length: |

LX38X60mm 6063-T5 silver PC LED strip light 0.5~2.5m









| Size:<br>Material: | LX60X35mm<br>6063-T5 |
|--------------------|----------------------|
| Surface:           | silver               |
| Cover:             | PC                   |
| Apply:             | LED strip light      |
| Available Length:  | 0.5~2.5m             |

#### Installation





clip x2

wire

# LT-8035M







end cap x2

clip x2

wire



#### Description

| Size:             |  |
|-------------------|--|
| Material:         |  |
| Surface:          |  |
| Cover:            |  |
| Apply:            |  |
| Available Length: |  |

LX80X35mm 6063-T5 silver PC LED strip light 0.5~2.5m











| Size:             | LX100X35mm      |
|-------------------|-----------------|
| Material:         | 6063-T5         |
| Surface:          | silver          |
| Cover: