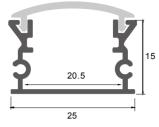

# LT-613

end cap x2

clip x2

LX17.2X14.4mm 6063-T5 silver PC LED strip light 0.5~2.5m