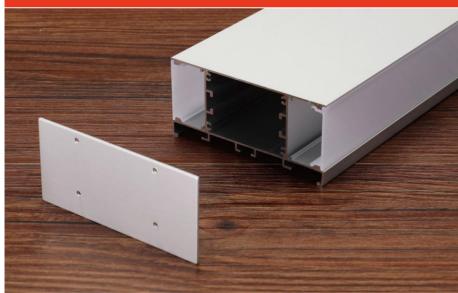

Welcome to our factory!

| Size:             | LX20.5X14mm     |
|-------------------|-----------------|
| Material:         | 6063-T5         |
| Suface:           | silver          |
| Cover:            | PC              |
| Apply:            | LED strip light |
| Available Length: | 0.5~2.5m        |

#### **Corner Installation**