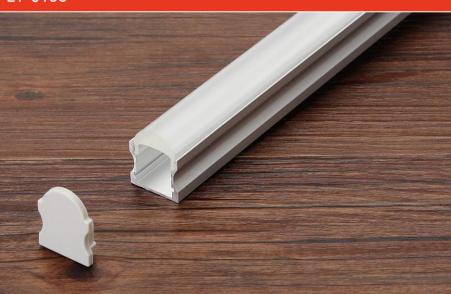

Welcome to our factory!

| Size:             | LX20.5X14mm     |
|-------------------|-----------------|
| Material:         | 6063-T5         |
| Suface:           | silver          |
| Cover:            | PC              |
| Apply:            | LED strip light |
| Available Length: | 0.5~2.5m        |

#### **Corner Installation**