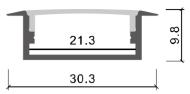

# Installation

recessed

| Size:             | LX30.3X9.8mm    |
|-------------------|-----------------|
| Material:         | 6063-T5         |
| Suface:           | silver          |
| Cover:            | PC              |
| Apply:            | LED strip light |
| Available Length: | 0.5~2.5m        |