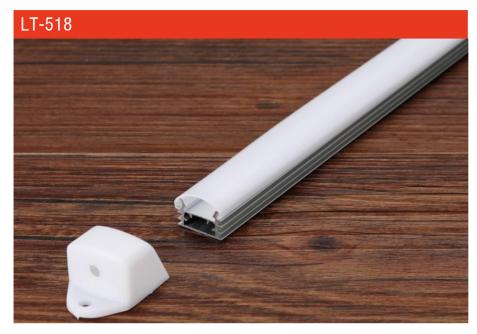

# **Corner Installation**

| Size:             | LX17.8X10.5mm   |
|-------------------|-----------------|
| Material:         | 6063-T5         |
| Suface:           | silver          |
| Cover:            | PC              |
| Apply:            | LED strip light |
| Available Length: | 0.5~2.5m        |