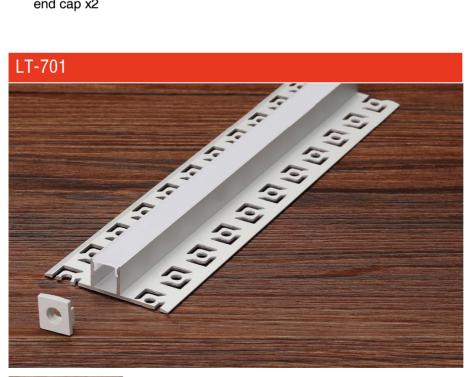

#### **Corner Installation**

#### Description

| Size:             | LX35X50mm       |
|-------------------|-----------------|
| Material:         | 6063-T5         |
| Suface:           | silver          |
| Cover:            | PC              |
| Apply:            | LED strip light |
| Available Length: | 0.5~2.5m        |

# **Corner Installation**

plastic end cap

A variety of angles connectors

| Size:<br>Material: | LX14.9X8.6mm<br>6063-T5 |
|--------------------|-------------------------|
| Suface:            | silver                  |
| Cover:             | PC                      |
| Apply:             | LED strip light         |
| Available Length:  | 0.5~2.5m                |