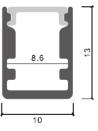

#### Description

| Size:             |
|-------------------|
| Material:         |
| Suface:           |
| Cover:            |
| Apply:            |
| Available Length: |

LX39X8.6mm 6063-T5 silver PC LED strip light 0.5~2.5m