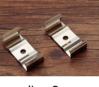

#### Installation

end cap x2

clip x2

end cap x2

# Installation

end cap x2

clip x2

| Size:<br>Material: | LX19X8.5mm<br>6063-T5 |
|--------------------|-----------------------|
| Suface:            | silver                |
| Cover:             | PC                    |
| Apply:             | LED strip light       |
| Available Length:  | 0.5~2.5m              |

#### Installation

clip x2

end cap x2

clip x2