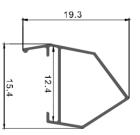

#### Description

| Size:             | LX35X50mm       |
|-------------------|-----------------|
| Material:         | 6063-T5         |
| Suface:           | silver          |
| Cover:            | PC              |
| Apply:            | LED strip light |
| Available Length: | 0.5~2.5m        |