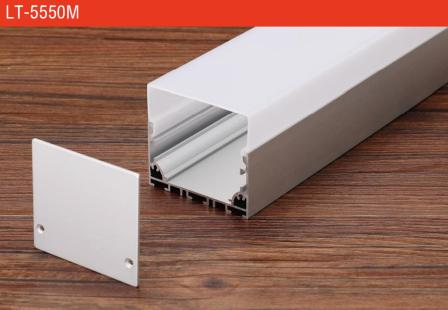

# LT-10070MG

end cap x2

clip x2

wire

| Size:             | LX55X50mm       |
|-------------------|-----------------|
| Material:         | 6063-T5         |
| Suface:           | silver          |
| Cover:            | PC              |
| Apply:            | LED strip light |
| Available Length: | 0.5~2.5m        |