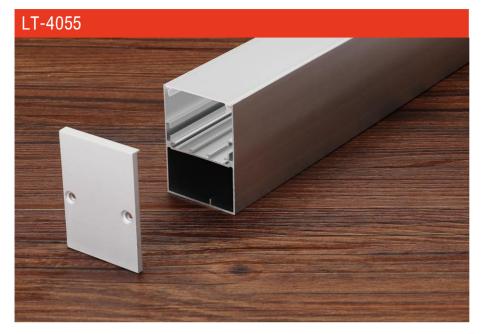

#### Description

| Size:             |
|-------------------|
| Material:         |
| Suface:           |
| Cover:            |
| Apply:            |
| Available Length: |

LX39X8.6mm 6063-T5 silver PC LED strip light 0.5~2.5m