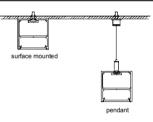

# Installation

Available Length:

Suface:

Cover:

Apply:

clip x2

wire

clip x2