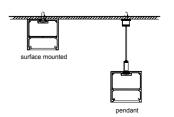

end cap x2

clip x2

# LT-12035A







end cap x2

clip x2



www.lightstec.com



#### Description

| Size:             |
|-------------------|
| Material:         |
| Surface:          |
| Cover:            |
| Apply:            |
| Available Length: |

LX135X35mm 6063-T5 silver PC LED strip light 0.5~2.5m

# Installation



recessed









end cap x2











clip x2

wire



#### Description

| Size:             | LX40X55mm       |
|-------------------|-----------------|
| Material:         | 6063-T5         |
| Surface:          | silver          |
| Cover:            | PC              |
| Apply:            | LED strip light |
| Available Length: | 0.5~2.5m        |

#### Installation





#### Description

LX50X70mm 6063-T5 silver PC LED strip light 0.5~2.5m

# Installation



www.lightstec.com







| Size:             | LX60X70mm       |
|-------------------|-----------------|
| Material:         | 6063-T5         |
| Surface:          | silver          |
| Cover:            | PC              |
| Apply:            | LED strip light |
| Available Length: | 0.5~2.5m        |

#### Installation





#### Description

LX55X55mm 6063-T5 silver PC LED strip light 0.5~2.5m

# Installation









end cap x2

clip x2

wire

# LT-5555







end cap x2

clip x2











end cap x2

clip x2

# LT-8555







end cap x2

clip x2



#### Description

| Size:             | LX70X55mm       |
|-------------------|-----------------|
| Material:         | 6063-T5         |
| Surface:          | silver          |
| Cover:            | PC              |
| Apply: