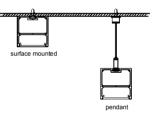

surface mounted

| Size:             | LX16.6X9.7mm    |
|-------------------|-----------------|
| Material:         | 6063-T5         |
| Suface:           | silver          |
| Cover:            | PC              |
| Apply:            | LED strip light |
| Available Length: | 0.5~2.5m        |

# Installation

surface mounted

Installation

wall mounted

# Installation

surface mounted

| Size:             | LX30X30mm       |
|-------------------|-----------------|
| Material:         | 6063-T5         |
| Suface:           | silver          |
| Cover:            | PC              |
| Apply:            | LED strip light |
| Available Length: | 0.5~2.5m        |

#### Installation

<u>\_\_\_\_\_</u> surface mounted