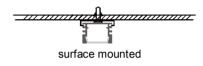

surface mounted

| Size:             | LX16.6X9.7mm    |
|-------------------|-----------------|
| Material:         | 6063-T5         |
| Suface:           | silver          |
| Cover:            | PC              |
| Apply:            | LED strip light |
| Available Length: | 0.5~2.5m        |