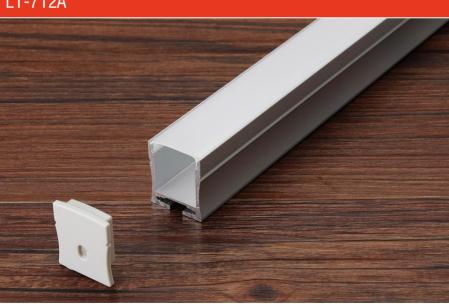

T5         |
| Suface:           | silver          |
| Cover:            | PC              |
| Apply:            | LED strip light |
| Available Length: | 0.5~2.5m        |

#### Installation









end cap x2

clip x2



#### Description

| Size:             |
|-------------------|
| Material:         |
| Suface:           |
| Cover:            |
| Apply:            |
| Available Length: |

LX44X35mm 6063-T5 silver PC LED strip light 0.5~2.5m



recessed









| Size:             | LX36X27.6mm     |
|-------------------|-----------------|
| Material:         | 6063-T5         |
| Suface:           | silver          |
| Cover:            | PC              |
| Apply:            | LED strip light |
| Available Length: | 0.5~2.5m        |

#### Installation





end cap x2



clip x2









clip x2



wire



#### Description

| Size:             |
|-------------------|
| Material:         |
| Suface:           |
| Cover:            |
| Apply:            |
| Available Length: |

LX23.6X27.6mm 6063-T5 silver PC LED strip light 0.5~2.5m

## Installation

surface mounted

- 40 www.lightstec.com











clip x2

wire



#### Description

| LX35.7X25.9mm   |
|-----------------|
| 6063-T5         |
| silver          |
| PC              |
| LED strip light |
| 0.5~2.5m        |
|                 |

#### Installation







LX43.6X34.8mm 6063-T5 silver PC LED strip light Available Length: 0.5~2.5m

34.8

## Installation

Cover:

Apply:



recessed







end cap x2

clip x2









| Size:             | LX35X34.8mm     |
|-------------------|-----------------|
| Material: