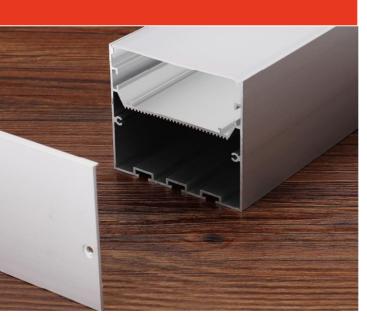

Welcome to our factory!

| Size:             | LX20.5X14mm     |
|-------------------|-----------------|
| Material:         | 6063-T5         |
| Suface:           | silver          |
| Cover:            | PC              |
| Apply:            | LED strip light |
| Available Length: | 0.5~2.5m        |

#### **Corner Installation**

#### Description

| Size:             | LX35X50mm       |
|-------------------|-----------------|
| Material:         | 6063-T5         |
| Suface:           | silver          |
| Cover:            | PC              |
| Apply:            | LED strip light |
| Available Length: | 0.5~2.5m        |