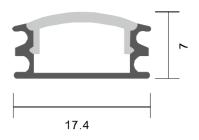

#### Description

| Size:             |  |
|-------------------|--|
| Material:         |  |
| Suface:           |  |
| Cover:            |  |
| Apply:            |  |
| Available Length: |  |

LX17.4X7mm 6063-T5 silver PC LED strip light 0.5~2.5m

| Size:             | LX17.4X7mm      |
|-------------------|-----------------|
| Material:         | 6063-T5         |
| Suface:           | silver          |
| Cover:            | PC              |
| Apply:            | LED strip light |
| Available Length: | 0.5~2.5m        |