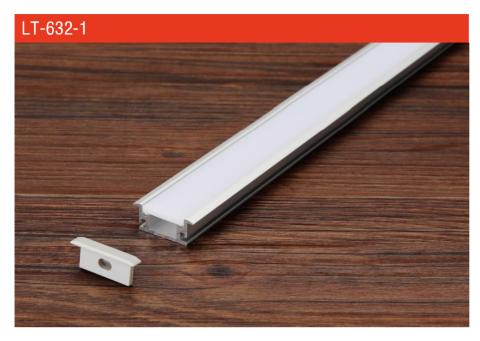

#### Description

| Size:             |
|-------------------|
| Material:         |
| Suface:           |
| Cover:            |
| Apply:            |
| Available Length: |

LX20X12.8mm 6063-T5 silver PC LED strip light 0.5~2.5m