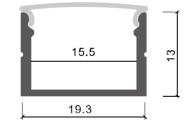

Welcome to our factory!

| Size:             | LX20.5X14mm     |
|-------------------|-----------------|
| Material:         | 6063-T5         |
| Suface:           | silver          |
| Cover:            | PC              |
| Apply:            | LED strip light |
| Available Length: | 0.5~2.5m        |