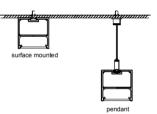

| silver          |
| Cover:            | PC              |
| Apply:            | LED strip light |
| Available Length: | 0.5~2.5m        |

#### Installation





#### Description

| Size:     |         |
|-----------|---------|
| Material: |         |
| Suface:   |         |
| Cover:    |         |
| Apply:    |         |
| Available | Length: |

LX76X35mm 6063-T5 silver PC LED strip light 0.5~2.5m

# Installation











end cap x2

clip x2

wire

# LT-7635M







wire









| Size:             | LX55X75mm       |
|-------------------|-----------------|
| Material:         | 6063-T5         |
| Surface:          | silver          |
| Cover:            | PC              |
| Apply:            | LED strip light |
| Available Length: | 0.5~2.5m        |

#### Installation





#### Description

| Size:             |
|-------------------|
| Material:         |
| Suface:           |
| Cover:            |
| Apply:            |
| Available Length: |

LX42X90mm 6063-T5 silver PC LED strip light 0.5~2.5m

## Installation











end cap x2

clip x2

wire

# LT-4290







wire

end cap x2

clip x2





# LT-10270M









end cap x2



#### Description

| Size:             | LX102X70mm      |
|-------------------|-----------------|
| Material:         | 6063-T5         |
| Suface:           | silver          |
| Cover:            | PC              |
| Apply:            | LED strip light |
| Available Length: | 0.5~2.5m        |

#### Installation













end cap x2

clip x2

wire



#### Description

| Size:             |
|-------------------|
| Material: