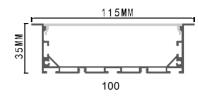

| Size:             | LX100X35mm      |
|-------------------|-----------------|
| Material:         | 6063-T5         |
| Surface:          | silver          |
| Cover:            | PC              |
| Apply:            | LED strip light |
| Available Length: | 0.5~2.5m        |