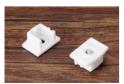

------------------|
| Material:         |
| Suface:           |
| Cover:            |
| Apply:            |
| Available Length: |

LX20X12.8mm 6063-T5 silver PC LED strip light 0.5~2.5m

surface mounted









| Size:             | LX16.6X9.7mm    |
|-------------------|-----------------|
| Material:         | 6063-T5         |
| Suface:           | silver          |
| Cover:            | PC              |
| Apply:            | LED strip light |
| Available Length: | 0.5~2.5m        |

#### Installation





end cap x2

LT-505



clip x2





#### Description

| Size:             |
|-------------------|
| Material:         |
| Suface:           |
| Cover:            |
| Apply:            |
| Available Length: |

LX17.4X12.1mm 6063-T5 silver PC LED strip light 0.5~2.5m

# Installation







end cap x2

clip x2









| Size:<br>Material: | LX19X8.5mm<br>6063-T5 |
|--------------------|-----------------------|
| Suface:            | silver                |
| Cover:             | PC                    |
| Apply:             | LED strip light       |
| Available Length:  | 0.5~2.5m              |

#### Installation





end cap x2

# LT-506-3HB







end cap x2

clip x2





#### Description

| Size:             |
|-------------------|
| Material:         |
| Suface:           |
| Cover:            |
| Apply:            |
| Available Length: |

LX14.3X6.7mm 6063-T5 silver PC LED strip light 0.5~2.5m









| Size:             | LX17.9X9.7mm    |
|-------------------|-----------------|
| Material:         | 6063-T5         |
| Suface:           | silver          |
| Cove