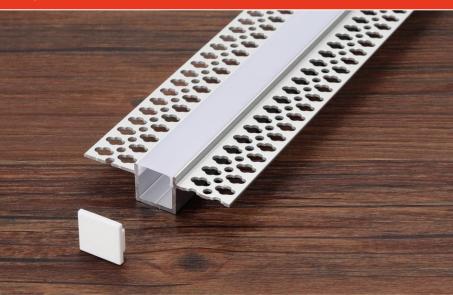

#### Description

| Size:             |
|-------------------|
| Material:         |
| Suface:           |
| Cover:            |
| Apply:            |
| Available Length: |

LX56X15mm 6063-T5 silver РС LED strip light 0.5~2.5m

# Installation

surface mounted