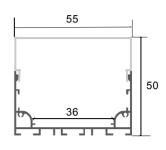

# LT-10070MG

end cap x2

clip x2

wire

| Size:             | LX55X50mm       |
|-------------------|-----------------|
| Material:         | 6063-T5         |
| Suface:           | silver          |
| Cover:            | PC              |
| Apply:            | LED strip light |
| Available Length: | 0.5~2.5m        |