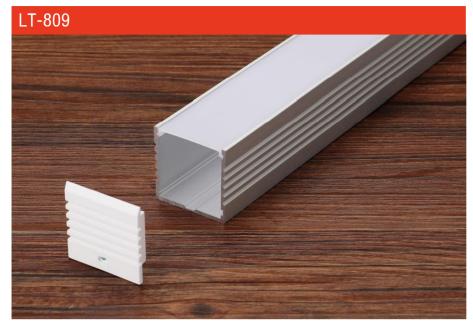

## Installation

Cover:

Apply:

recessed

end cap x2

clip x2

| Size:             | LX35X34.8mm     |
|-------------------|-----------------|
| Material:         | 6063-T5         |
| Suface:           | silver          |
| Cover:            | PC              |
| Apply:            | LED strip light |
| Available Length: | 0.5~2.5m        |
| 0                 |                 |