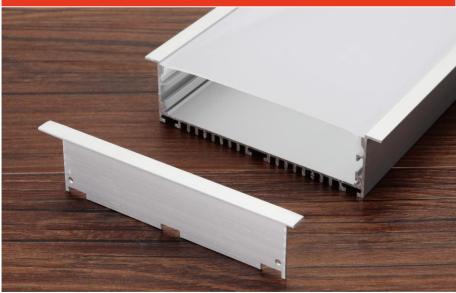

#### Description

| Size:             | LX35X50mm       |
|-------------------|-----------------|
| Material:         | 6063-T5         |
| Suface:           | silver          |
| Cover:            | PC              |
| Apply:            | LED strip light |
| Available Length: | 0.5~2.5m        |

# **Corner Installation**

plastic end cap

A variety of angles connectors

| Size:<br>Material: | LX14.9X8.6mm<br>6063-T5 |
|--------------------|-------------------------|
| Suface:            | silver                  |
| Cover:             | PC                      |
| Apply:             | LED strip light         |
| Available Length:  | 0.5~2.5m                |