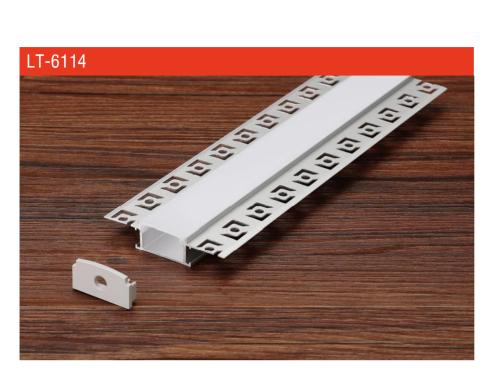

Welcome to our factory!

| Size:             | LX20.5X14mm     |
|-------------------|-----------------|
| Material:         | 6063-T5         |
| Suface:           | silver          |
| Cover:            | PC              |
| Apply:            | LED strip light |
| Available Length: | 0.5~2.5m        |

#### **Corner Installation**