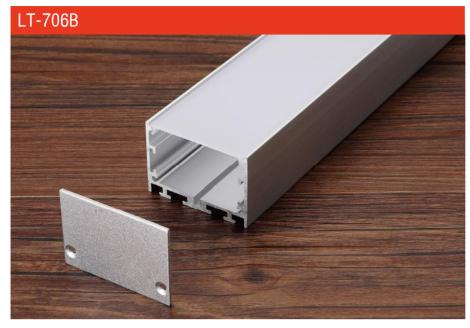

# LT-706A

clip x2

clip x2

#### Description

| Size:             | LX49X32mm       |
|-------------------|-----------------|
| Material:         | 6063-T5         |
| Suface:           | silver          |
| Cover:            | PC              |
| Apply:            | LED strip light |
| Available Length: | 0.5~2.5m        |