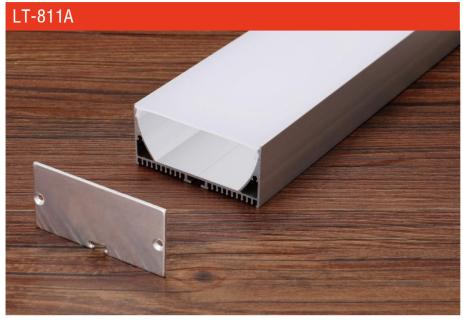

#### Description

| Size:             | LX35X50mm       |
|-------------------|-----------------|
| Material:         | 6063-T5         |
| Suface:           | silver          |
| Cover:            | PC              |
| Apply:            | LED strip light |
| Available Length: | 0.5~2.5m        |