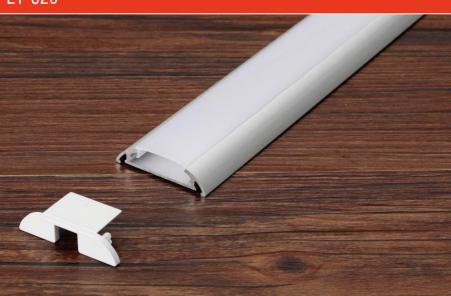

#### Description

| Size:             |
|-------------------|
| Material:         |
| Suface:           |
| Cover:            |
| Apply:            |
| Available Length: |

LX39X8.6mm 6063-T5 silver PC LED strip light 0.5~2.5m