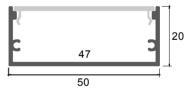

#### Description

| Size:             |  |
|-------------------|--|
| Material:         |  |
| Suface:           |  |
| Cover:            |  |
| Apply:            |  |
| Available Length: |  |

LX50X20mm 6063-T5 silver РС LED strip light 0.5~2.5m