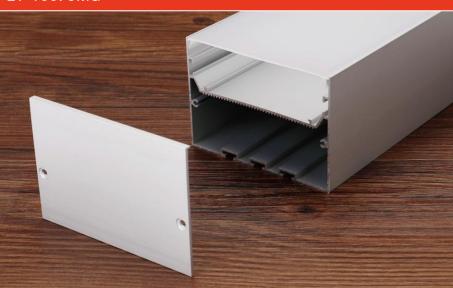

Welcome to our factory!

| Size:             | LX20.5X14mm     |
|-------------------|-----------------|
| Material:         | 6063-T5         |
| Suface:           | silver          |
| Cover:            | PC              |
| Apply:            | LED strip light |
| Available Length: | 0.5~2.5m        |

#### **Corner Installation**