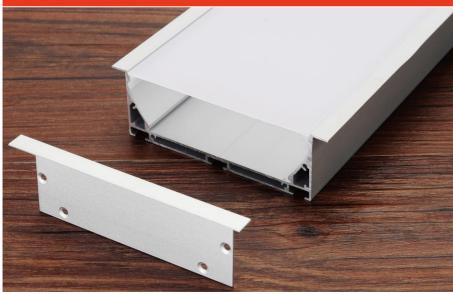

# **Corner Installation**

plastic end cap

A variety of angles connectors

| Size:<br>Material: | LX14.9X8.6mm<br>6063-T5 |
|--------------------|-------------------------|
| Suface:            | silver                  |
| Cover:             | PC                      |
| Apply:             | LED strip light         |
| Available Length:  | 0.5~2.5m                |