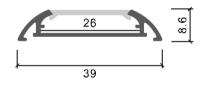

#### Description

| Size:             |
|-------------------|
| Material:         |
| Suface:           |
| Cover:            |
| Apply:            |
| Available Length: |

LX39X8.6mm 6063-T5 silver PC LED strip light 0.5~2.5m