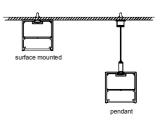

#### **LED Aluminum Profiles**

surface-mounted, Recessed, Pendant, Corner, Round, Stair, Flexible styles.

#### **Corner Installation**