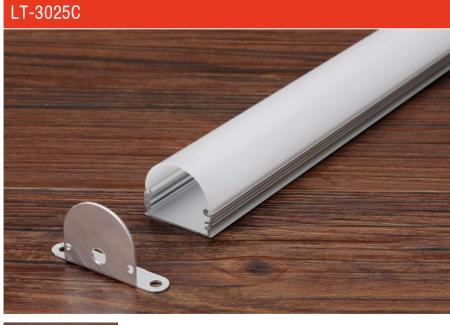

#### Description

| Size:             | LX35X50mm       |
|-------------------|-----------------|
| Material:         | 6063-T5         |
| Suface:           | silver          |
| Cover:            | PC              |
| Apply:            | LED strip light |
| Available Length: | 0.5~2.5m        |