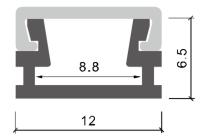

surface mounted

| Size:             | LX16.6X9.7mm    |
|-------------------|-----------------|
| Material:         | 6063-T5         |
| Suface:           | silver          |
| Cover:            | PC              |
| Apply:            | LED strip light |
| Available Length: | 0.5~2.5m        |