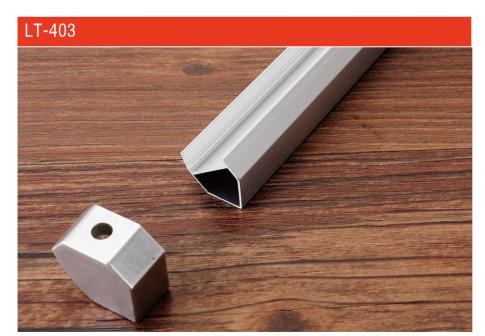

#### Description

| Size:             | LX35X50mm       |
|-------------------|-----------------|
| Material:         | 6063-T5         |
| Suface:           | silver          |
| Cover:            | PC              |
| Apply:            | LED strip light |
| Available Length: | 0.5~2.5m        |