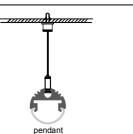

| Cover:            |
| Apply:            |
| Available Length: |

LX8X8mm 6063-T5 silver PC LED strip light 0.5~2.5m













end cap x2

LT-629A

wire



#### Description

| Size:             | LX 21*21mm      |
|-------------------|-----------------|
| Material:         | 6063-T5         |
| Suface:           | silver          |
| Cover:            | PC              |
| Apply:            | LED strip light |
| Available Length: | 0.5~2.5m        |

#### Installation





#### Description

| Size:             | LX15X15mm       |
|-------------------|-----------------|
| Material:         | 6063-T5         |
| Suface:           | silver          |
| Cover:            | PC              |
| Apply:            | LED strip light |
| Available Length: | 0.5~2.5m        |

#### Installation







end cap x2

wire









| Size:             | LX29X14.5mm     |
|-------------------|-----------------|
| Material:         | 6063-T5         |
| Suface:           | silver          |
| Cover:            | PC              |
| Apply:            | LED strip light |
| Available Length: | 0.5~2.5m        |



end cap









end cap x2



#### Description

| Size:             |  |
|-------------------|--|
| Material:         |  |
| Suface:           |  |
| Cover:            |  |
| Apply:            |  |
| Available Length: |  |
|                   |  |

LX21X26mm 6063-T5 silver PC LED strip light 0.5~2.5m











| Size:             | LX28X11mm       |
|-------------------|-----------------|
| Material:         | 6063-T5         |
| Suface:           | silver          |
| Cover: