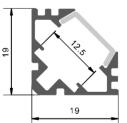

#### Description

| Size:             |
|-------------------|
| Material:         |
| Suface:           |
| Cover:            |
| Apply:            |
| Available Length: |

LX19X19mm 6063-T5 silver PC LED strip light 0.5~2.5m