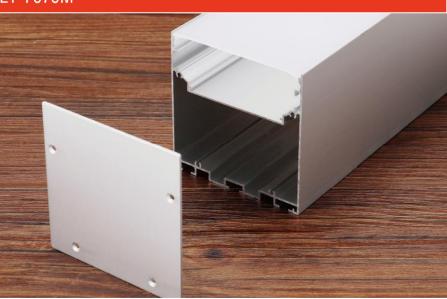

#### Description

| Size:             | LX35X50mm       |
|-------------------|-----------------|
| Material:         | 6063-T5         |
| Suface:           | silver          |
| Cover:            | PC              |
| Apply:            | LED strip light |
| Available Length: | 0.5~2.5m        |

# **Corner Installation**

plastic end cap

A variety of angles connectors

| Size:<br>Material: | LX14.9X8.6mm<br>6063-T5 |
|--------------------|-------------------------|
| Suface:            | silver                  |
| Cover:             | PC                      |
| Apply:             | LED strip light         |
| Available Length:  | 0.5~2.5m                |