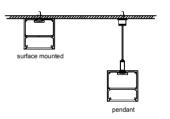

#### **Corner Installation**

# **Corner Installation**

plastic end cap

A variety of angles connectors

| Size:<br>Material: | LX14.9X8.6mm<br>6063-T5 |
|--------------------|-------------------------|
| Suface:            | silver                  |
| Cover:             | PC                      |
| Apply:             | LED strip light         |
| Available Length:  | 0.5~2.5m                |

#### Installation

end cap x2

clip x2

end cap x2