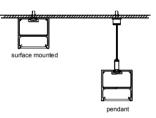

| silver          |
| Cover:            | PC              |
| Apply:            | LED strip light |
| Available Length: | 0.5~2.5m        |

#### Installation





#### Description

| Size:             |
|-------------------|
| Material:         |
| Suface:           |
| Cover:            |
| Apply:            |
| Available Length: |

LX100X70mm 6063-T5 silver PC LED strip light 0.5~2.5m

# Installation











end cap x2

clip x2

# LT-10070MG







end cap x2

clip x2

wire









| Size:             | LX55X50mm       |
|-------------------|-----------------|
| Material:         | 6063-T5         |
| Suface:           | silver          |
| Cover:            | PC              |
| Apply:            | LED strip light |
| Available Length: | 0.5~2.5m        |

#### Installation





#### Description

| Size:     |         |
|-----------|---------|
| Material: |         |
| Suface:   |         |
| Cover:    |         |
| Apply:    |         |
| Available | Length: |

LX76X35mm 6063-T5 silver PC LED strip light 0.5~2.5m

# Installation











end cap x2

clip x2

wire

# LT-7635M







wire









| Size:             | LX55X75mm       |
|-------------------|-----------------|
| Material:         | 6063-T5         |
| Surface:          | silver          |
| Cover:            | PC              |
| Apply:            | LED strip light |
| Available Length: | 0.5~2.5m        |

#### Installation





#### Description

| Size:             |
|-------------------|
| Material:         |
| Suface:           |
| Cover:            |
| Apply:            |
| Available Leng