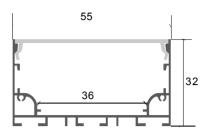

|
| Suface:           |
| Cover:            |
| Apply:            |
| Available Length: |

LX85X55mm 6063-T5 silver PC LED strip light 0.5~2.5m







# LT-10055





#### Description

| Size:             | LX100X55mm      |
|-------------------|-----------------|
| Material:         | 6063-T5         |
| Suface:           | silver          |
| Cover:            | PC              |
| Apply:            | LED strip light |
| Available Length: | 0.5~2.5m        |

#### Installation







end cap x2

clip x2

# LT-8075M









end cap x2

clip x2

wire



#### Description

| Size:             |
|-------------------|
| Material:         |
| Suface:           |
| Cover:            |
| Apply:            |
| Available Length: |

LX80X70mm 6063-T5 silver PC LED strip light 0.5~2.5m











| Size:             | LX55X32mm       |
|-------------------|-----------------|
| Material:         | 6063-T5         |
| Suface:           | silver          |
| Cover:            | PC              |
| Apply:            | LED strip light |
| Available Length: | 0.5~2.5m        |

#### Installation





#### Description

| Size:             |
|-------------------|
| Material:         |
| Suface:           |
| Cover:            |
| Apply:            |
| Available Length: |

LX100X70mm 6063-T5 silver PC LED strip light 0.5~2.5m

# Installation











end cap x2

clip x2

# LT-10070MG







end cap x2

clip x2

wire









| Size:             | LX55X50mm       |
|-------------------|-----------------|
| Material:         | 6063-T5         |
| Suface:           | silver          |
| Co