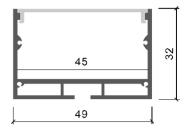

#### Description

| Size:             | LX49X32mm       |
|-------------------|-----------------|
| Material:         | 6063-T5         |
| Suface:           | silver          |
| Cover:            | PC              |
| Apply:            | LED strip light |
| Available Length: | 0.5~2.5m        |