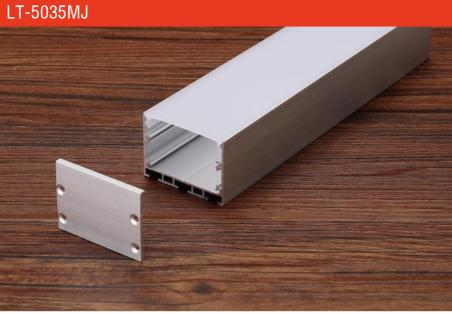

#### Description

| Size:             |
|-------------------|
| Material:         |
| Surface:          |
| Cover:            |
| Apply:            |
| Available Length: |

LX100X75mm 6063-T5 silver PC LED strip light 0.5~2.5m

# Installation

end cap x2

clip x2

wire

# LT-10075MJ

wire

end cap x2

clip x2

| Size:             | LX50X35mm       |
|-------------------|-----------------|
| Material:         | 6063-T5         |
| Surface:          | silver          |
| Cover:            | PC              |
| Apply:            | LED strip light |
| Available Length: | 0.5~2.5m        |