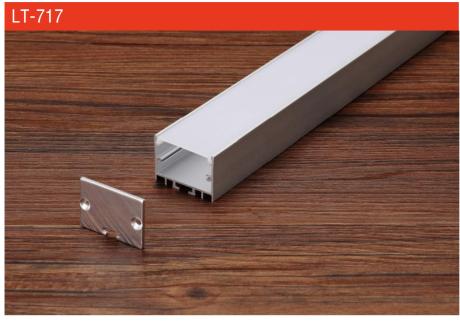

# LT-7117

---- 65 ----www.lightstec.com

end cap x2

#### Description

| Size:             | LX10X10mm       |
|-------------------|-----------------|
| Material:         | 6063-T5         |
| Suface:           | silver          |
| Cover:            | PC              |
| Apply:            | LED strip light |
| Available Length: | 0.5~2.5m        |