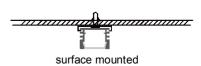

surface mounted

| Size:             | LX16.6X9.7mm    |
|-------------------|-----------------|
| Material:         | 6063-T5         |
| Suface:           | silver          |
| Cover:            | PC              |
| Apply:            | LED strip light |
| Available Length: | 0.5~2.5m        |