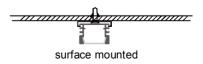

surface mounted

| Size:             | LX16.6X9.7mm    |
|-------------------|-----------------|
| Material:         | 6063-T5         |
| Suface:           | silver          |
| Cover:            | PC              |
| Apply:            | LED strip light |
| Available Length: | 0.5~2.5m        |