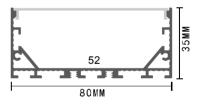

#### **Corner Installation**

| Size:             | LX61X14mm       |
|-------------------|-----------------|
| Material:         | 6063-T5         |
| Suface:           | silver          |
| Cover:            | PC              |
| Apply:            | LED strip light |
| Available Length: | 0.5~2.5m        |

#### Installation

end cap x2

end cap x2

#### Description

| Size:             |
|-------------------|
| Material:         |
| Suface:           |
| Cover:            |
| Apply:            |
| Available Length: |

LX52.5X13.3mm 6063-T5 silver PC LED strip light 0.5~2.5m