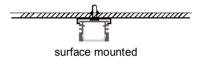

surface mounted

| Size:             | LX16.6X9.7mm    |
|-------------------|-----------------|
| Material:         | 6063-T5         |
| Suface:           | silver          |
| Cover:            | PC              |
| Apply:            | LED strip light |
| Available Length: | 0.5~2.5m        |