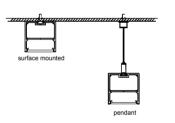

# Installation

surface mounted

Installation

wall mounted

# Installation

surface mounted

| Size:             | LX30X30mm       |
|-------------------|-----------------|
| Material:         | 6063-T5         |
| Suface:           | silver          |
| Cover:            | PC              |
| Apply:            | LED strip light |
| Available Length: | 0.5~2.5m        |

#### Installation

\_\_\_\_\_ ------

surface mounted

end cap x2

wire

#### Installation

<u>\_\_\_\_\_</u> surface mounted

## Installation

surface mounted

- 40 www.lightstec.com

clip x2

wire