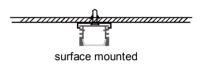

surface mounted

| Size:             | LX16.6X9.7mm    |
|-------------------|-----------------|
| Material:         | 6063-T5         |
| Suface:           | silver          |
| Cover:            | PC              |
| Apply:            | LED strip light |
| Available Length: | 0.5~2.5m        |