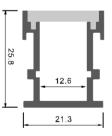

#### Description

| Size:             |
|-------------------|
| Material:         |
| Suface:           |
| Cover:            |
| Apply:            |
| Available Length: |

LX20X12.8mm 6063-T5 silver PC LED strip light 0.5~2.5m