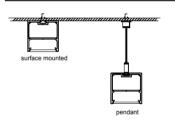

#### **LED Aluminum Profiles**

surface-mounted, Recessed, Pendant, Corner, Round, Stair, Flexible styles.

surface mounted

| Size:             | LX16.6X9.7mm    |
|-------------------|-----------------|
| Material:         | 6063-T5         |
| Suface:           | silver          |
| Cover:            | PC              |
| Apply:            | LED strip light |
| Available Length: | 0.5~2.5m        |

# Installation

surface mounted

Installation

wall mounted

# Installation

surface mounted

| Size:             | LX30X30mm       |
|-------------------|-----------------|
| Material:         | 6063-T5         |
| Suface:           | silver          |
| Cover:            | PC              |
| Apply:            | LED strip light |
| Available Length: | 0.5~2.5m        |

#### Installation

\_\_\_\_\_ ------

surface mounted

end cap x2

wire

#### Installation

<u>\_\_\_\_\_</u> surface mounted

## Installation

surface mounted

- 40 www.lightstec.com

clip x2

wire