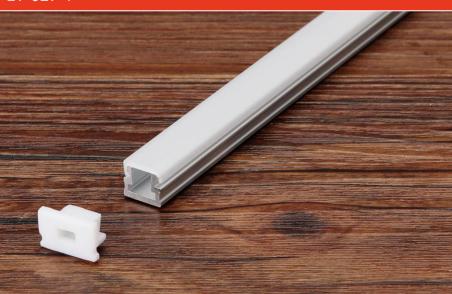

#### Installation

end cap x2

clip x2

end cap x2

#### Installation

end cap x2

LT-505

clip x2

# Installation

end cap x2

clip x2

| Size:<br>Material: | LX19X8.5mm<br>6063-T5 |
|--------------------|-----------------------|
| Suface:            | silver                |
| Cover:             | PC                    |
| Apply:             | LED strip light       |
| Available Length:  | 0.5~2.5m              |