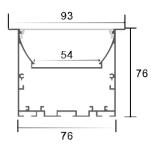

| Size:             | LX93X76mm       |
|-------------------|-----------------|
| Material:         | 6063-T5         |
| Surface:          | silver          |
| Cover:            | PC              |
| Apply:            | LED strip light |
| Available Length: | 0.5~2.5m        |