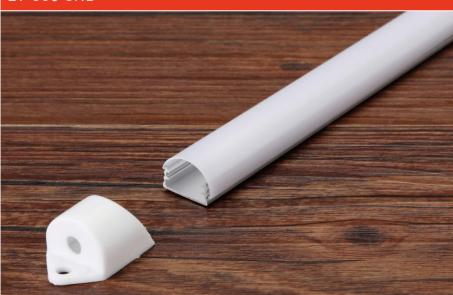

Welcome to our factory!

| Size:             | LX20.5X14mm     |
|-------------------|-----------------|
| Material:         | 6063-T5         |
| Suface:           | silver          |
| Cover:            | PC              |
| Apply:            | LED strip light |
| Available Length: | 0.5~2.5m        |

#### **Corner Installation**