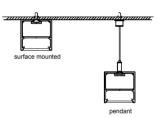

|
| Cover:            | PC              |
| Apply:            | LED strip light |
| Available Length: | 0.5~2.5m        |

#### Installation







end cap x2

clip x2

# LT-10035AJ







end cap x2

clip x2





#### Description

| Size:             |
|-------------------|
| Material:         |
| Surface:          |
| Cover:            |
| Apply:            |
| Available Length: |

LX10X10mm 6063-T5 silver PC LED strip light 0.5~2.5m

# Installation



recessed

- 63 www.lightstec.com







| Size:             | LX40X70mm       |
|-------------------|-----------------|
| Material:         | 6063-T5         |
| Suface:           | silver          |
| Cover:            | PC              |
| Apply:            | LED strip light |
| Available Length: | 0.5~2.5m        |

#### Installation









end cap x2

clip x2

wire

# LT-15080M







end cap x2

clip x2

wire



#### Description

| Size:             |  |
|-------------------|--|
| Material:         |  |
| Suface:           |  |
| Cover:            |  |
| Apply:            |  |
| Available Length: |  |

LX150X80mm 6063-T5 silver PC LED strip light 0.5~2.5m

# Installation



----- 64 ----www.lightstec.com







# LT-7117



---- 65 ----www.lightstec.com



end cap x2



#### Description

| Size:             | LX10X10mm       |
|-------------------|-----------------|
| Material:         | 6063-T5         |
| Suface:           | silver          |
| Cover:            | PC              |
| Apply:            | LED strip light |
| Available Length: | 0.5~2.5m        |

#### Installation



#### Description

| Size: