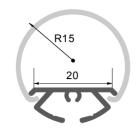

Welcome to our factory!

| Size:             | LX20.5X14mm     |
|-------------------|-----------------|
| Material:         | 6063-T5         |
| Suface:           | silver          |
| Cover:            | PC              |
| Apply:            | LED strip light |
| Available Length: | 0.5~2.5m        |