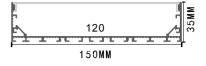

#### Description

| Size:             |
|-------------------|
| Material:         |
| Surface:          |
| Cover:            |
| Apply:            |
| Available Length: |

LX120X35mm 6063-T5 silver PC LED strip light 0.5~2.5m

# Installation

end cap x2

clip x2

wire