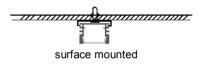

# Installation

recessed

| Size:             | LX24.7X7mm      |
|-------------------|-----------------|
| Material:         | 6063-T5         |
| Suface:           | silver          |
| Cover:            | PC              |
| Apply:            | LED strip light |
| Available Length: | 0.5~2.5m        |

#### Installation

recessed

end cap x2

clip x2

end cap x2

clip x2