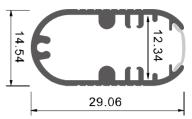

# Installation

----- 17 ----www.lightstec.com

| Size:<br>Material: | LX28.2X12.3mm<br>6063-T5 |
|--------------------|--------------------------|
| Suface:            | silver                   |
| Cover:             | PC                       |
| Apply:             | LED strip light          |
| Available Length:  | 0.5~2.5m                 |