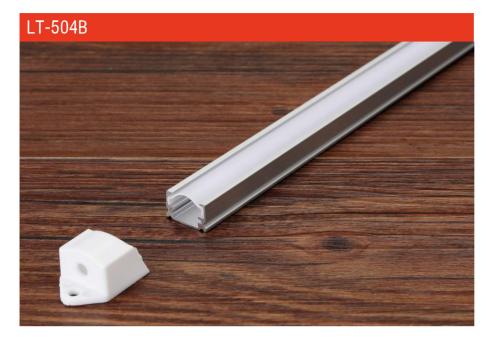

#### Installation

end cap x2

clip x2

end cap x2

#### Description

| Size:             |
|-------------------|
| Material:         |
| Suface:           |
| Cover:            |
| Apply:            |
| Available Length: |

LX20X12.8mm 6063-T5 silver PC LED strip light 0.5~2.5m