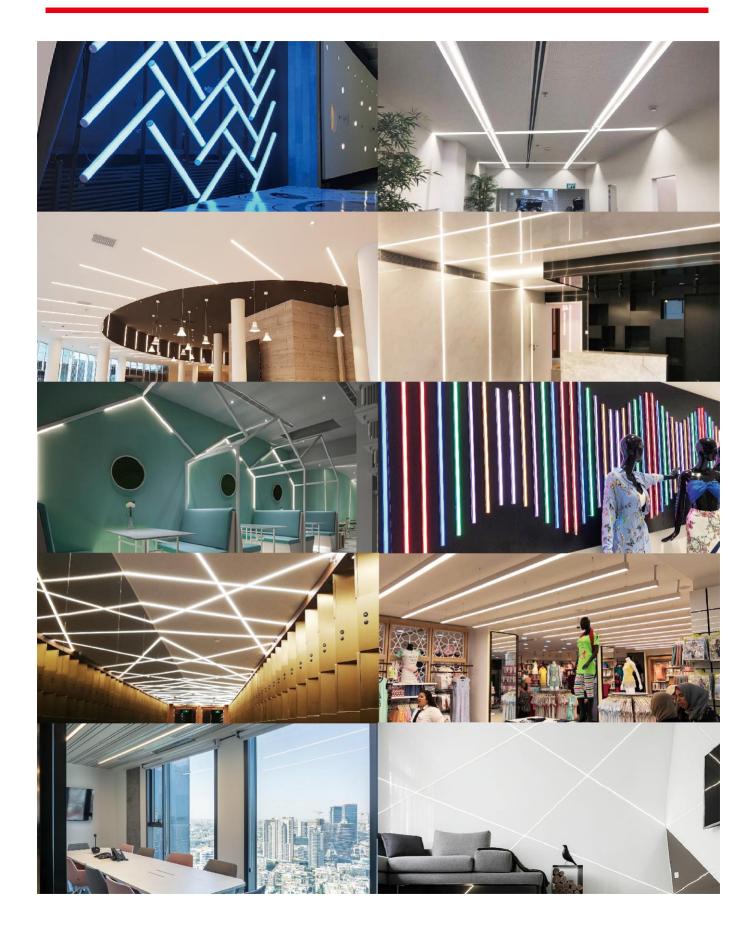

#### **LED Aluminum Profiles**

surface-mounted, Recessed, Pendant, Corner, Round, Stair, Flexible styles.

#### LED Linear Lights

There are few types of led linear lights, but we can help you assemble linear lights according to your request.