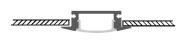

# Installation

recessed

| Size:             | LX24.7X7mm      |
|-------------------|-----------------|
| Material:         | 6063-T5         |
| Suface:           | silver          |
| Cover:            | PC              |
| Apply:            | LED strip light |
| Available Length: | 0.5~2.5m        |