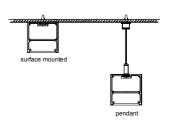

# Installation

surface mounted

Installation

wall mounted

# Installation

surface mounted

| Size:             | LX30X30mm       |
|-------------------|-----------------|
| Material:         | 6063-T5         |
| Suface:           | silver          |
| Cover:            | PC              |
| Apply:            | LED strip light |
| Available Length: | 0.5~2.5m        |

#### Installation

\_\_\_\_\_ ------

surface mounted

end cap x2

wire

#### Installation

<u>\_\_\_\_\_</u> surface mounted

## Installation

surface mounted

- 40 www.lightstec.com

clip x2

wire