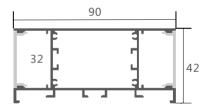

| silver          |
| Cover:            | PC              |
| Apply:            | LED strip light |
| Available Length: | 0.5~2.5m        |

#### Installation





#### Description

| Size:     |         |
|-----------|---------|
| Material: |         |
| Suface:   |         |
| Cover:    |         |
| Apply:    |         |
| Available | Length: |

LX76X35mm 6063-T5 silver PC LED strip light 0.5~2.5m

# Installation











end cap x2

clip x2

wire

# LT-7635M







wire









| Size:             | LX55X75mm       |
|-------------------|-----------------|
| Material:         | 6063-T5         |
| Surface:          | silver          |
| Cover:            | PC              |
| Apply:            | LED strip light |
| Available Length: | 0.5~2.5m        |

#### Installation





#### Description

| Size:             |
|-------------------|
| Material:         |
| Suface:           |
| Cover:            |
| Apply:            |
| Available Length: |

LX42X90mm 6063-T5 silver PC LED strip light 0.5~2.5m

## Installation











end cap x2

clip x2

wire

# LT-4290







wire

end cap x2

clip x2





# LT-10270M









end cap x2



#### Description

| Size:             | LX102X70mm      |
|-------------------|-----------------|
| Material:         | 6063-T5         |
| Suface:           | silver          |
| Cover:            | PC              |
| Apply:            | LED strip light |
| Available Length: | 0.5~2.5m        |

#### Installation













end cap x2

clip x2

wire



#### Description

| Size:             |
|-------------------|
| Material: