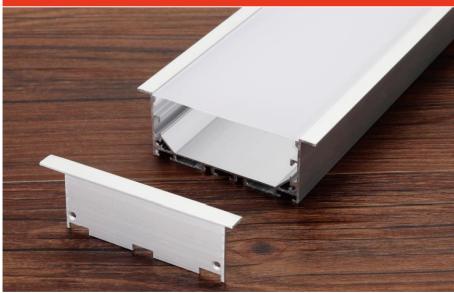

Welcome to our factory!

| Size:             | LX20.5X14mm     |
|-------------------|-----------------|
| Material:         | 6063-T5         |
| Suface:           | silver          |
| Cover:            | PC              |
| Apply:            | LED strip light |
| Available Length: | 0.5~2.5m        |