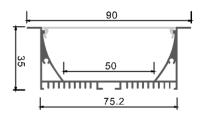

#### Description

| Size:             | LX75.2X35mm     |
|-------------------|-----------------|
| Material:         | 6063-T5         |
| Suface:           | silver          |
| Cover:            | PC              |
| Apply:            | LED strip light |
| Available Length: | 0.5~2.5m        |