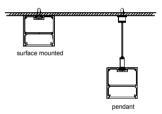

# Installation

end cap x2

clip x2

wire

# LT-5555

end cap x2

clip x2

end cap x2

clip x2