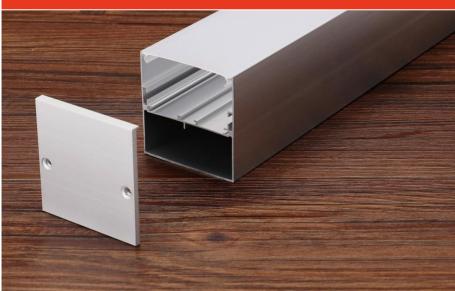

Welcome to our factory!

| Size:             | LX20.5X14mm     |
|-------------------|-----------------|
| Material:         | 6063-T5         |
| Suface:           | silver          |
| Cover:            | PC              |
| Apply:            | LED strip light |
| Available Length: | 0.5~2.5m        |

#### **Corner Installation**