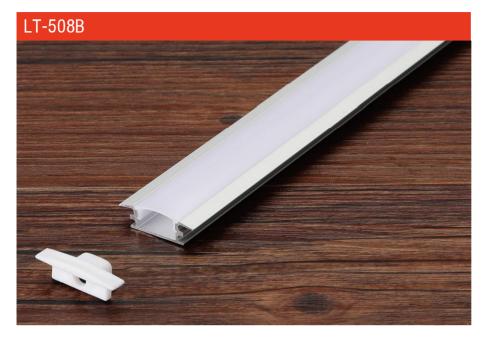

#### Description

| Size:             |  |
|-------------------|--|
| Material:         |  |
| Suface:           |  |
| Cover:            |  |
| Apply:            |  |
| Available Length: |  |

LX24.7X7mm 6063-T5 silver РС LED strip light 0.5~2.5m

# Installation

recessed

| Size:             | LX24.7X7mm      |
|-------------------|-----------------|
| Material:         | 6063-T5         |
| Suface:           | silver          |
| Cover:            | PC              |
| Apply:            | LED strip light |
| Available Length: | 0.5~2.5m        |