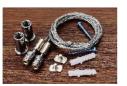

ver:            |
| Apply:            |
| Available Length: |

LX8X8mm 6063-T5 silver PC LED strip light 0.5~2.5m













end cap x2

LT-629A

wire



#### Description

| Size:             | LX 21*21mm      |
|-------------------|-----------------|
| Material:         | 6063-T5         |
| Suface:           | silver          |
| Cover:            | PC              |
| Apply:            | LED strip light |
| Available Length: | 0.5~2.5m        |

#### Installation





#### Description

| Size:             | LX15X15mm       |
|-------------------|-----------------|
| Material:         | 6063-T5         |
| Suface:           | silver          |
| Cover:            | PC              |
| Apply:            | LED strip light |
| Available Length: | 0.5~2.5m        |

#### Installation







end cap x2

wire









| Size:             | LX29X14.5mm     |
|-------------------|-----------------|
| Material:         | 6063-T5         |
| Suface:           | silver          |
| Cover:            | PC              |
| Apply:            | LED strip light |
| Available Length: | 0.5~2.5m        |



end cap









end cap x2



#### Description

| Size:             |  |
|-------------------|--|
| Material:         |  |
| Suface:           |  |
| Cover:            |  |
| Apply:            |  |
| Available Length: |  |
|                   |  |

LX21X26mm 6063-T5 silver PC LED strip light 0.5~2.5m











| Size:             | LX28X11mm       |
|-------------------|-----------------|
| Material:         | 6063-T5         |
| Suface:           | silver          |
| Cover: