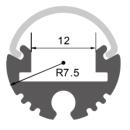

| Size:             | LX17.9X9.7mm    |
|-------------------|-----------------|
| Material:         | 6063-T5         |
| Suface:           | silver          |
| Cover:            | PC              |
| Apply:            | LED strip light |
| Available Length: | 0.5~2.5m        |