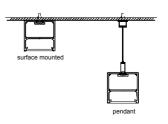

ly:            |
| Available Length: |

LX10X10mm 6063-T5 silver PC LED strip light 0.5~2.5m

# Installation



recessed

- 63 www.lightstec.com







| Size:             | LX40X70mm       |
|-------------------|-----------------|
| Material:         | 6063-T5         |
| Suface:           | silver          |
| Cover:            | PC              |
| Apply:            | LED strip light |
| Available Length: | 0.5~2.5m        |

#### Installation









end cap x2

clip x2

wire

# LT-15080M







end cap x2

clip x2

wire



#### Description

| Size:             |  |
|-------------------|--|
| Material:         |  |
| Suface:           |  |
| Cover:            |  |
| Apply:            |  |
| Available Length: |  |

LX150X80mm 6063-T5 silver PC LED strip light 0.5~2.5m

# Installation



----- 64 ----www.lightstec.com







# LT-7117



---- 65 ----www.lightstec.com



end cap x2



#### Description

| Size:             | LX10X10mm       |
|-------------------|-----------------|
| Material:         | 6063-T5         |
| Suface:           | silver          |
| Cover:            | PC              |
| Apply:            | LED strip light |
| Available Length: | 0.5~2.5m        |

#### Installation



#### Description

| Size:             |
|-------------------|
| Material:         |
| Suface:           |
| Cover:            |
| Apply:            |
| Available Length: |

LX10X10mm 6063-T5 silver PC LED strip light 0.5~2.5m





# LT-10575CN









end cap x2

wire

# 75 105

#### Description

| Size:             | LX105X75mm      |
|-------------------|-----------------|
|