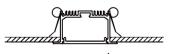

# Installation

end cap x2

clip x2

wire

# LT-7635M

wire

| Size:             | LX55X75mm       |
|-------------------|-----------------|
| Material:         | 6063-T5         |
| Surface:          | silver          |
| Cover:            | PC              |
| Apply:            | LED strip light |
| Available Length: | 0.5~2.5m        |