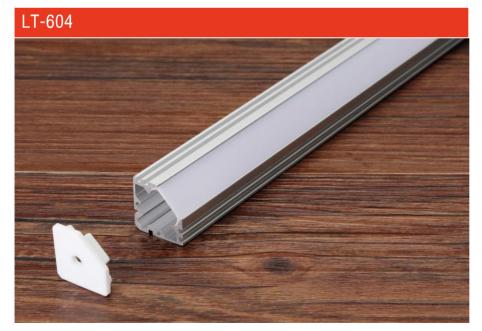

# Installation

----- 17 ----www.lightstec.com

| Size:<br>Material: | LX28.2X12.3mm<br>6063-T5 |
|--------------------|--------------------------|
| Suface:            | silver                   |
| Cover:             | PC                       |
| Apply:             | LED strip light          |
| Available Length:  | 0.5~2.5m                 |