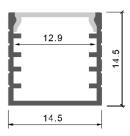

| Size:             | LX14.5X14.5mm   |
|-------------------|-----------------|
| Material:         | 6063-T5         |
| Suface:           | silver          |
| Cover:            | PC              |
| Apply:            | LED strip light |
| Available Length: | 0.5~2.5m        |