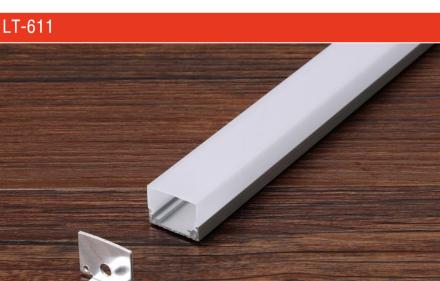

# LT-613

end cap x2

clip x2

LX17.2X14.4mm 6063-T5 silver PC LED strip light 0.5~2.5m