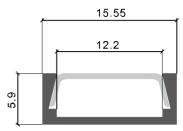

#### Description

LX24.9X7.4mm 6063-T5 silver PC LED strip light 0.5~2.5m

| Size:             | LX15.5X5.9mm    |
|-------------------|-----------------|
| Material:         | 6063-T5         |
| Suface:           | silver          |
| Cover:            | PC              |
| Apply:            | LED strip light |
| Available Length: | 0.5~2.5m        |