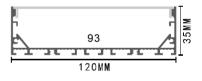

| Size:             | LX93X76mm       |
|-------------------|-----------------|
| Material:         | 6063-T5         |
| Surface:          | silver          |
| Cover:            | PC              |
| Apply:            | LED strip light |
| Available Length: | 0.5~2.5m        |