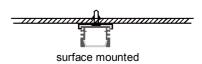

surface mounted

| Size:             | LX16.6X9.7mm    |
|-------------------|-----------------|
| Material:         | 6063-T5         |
| Suface:           | silver          |
| Cover:            | PC              |
| Apply:            | LED strip light |
| Available Length: | 0.5~2.5m        |