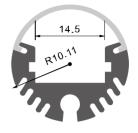

| Size:             | LX14.5X14.5mm   |
|-------------------|-----------------|
| Material:         | 6063-T5         |
| Suface:           | silver          |
| Cover:            | PC              |
| Apply:            | LED strip light |
| Available Length: | 0.5~2.5m        |