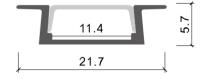

#### Description

| Size:             |
|-------------------|
| Material:         |
| Suface:           |
| Cover:            |
| Apply:            |
| Available Length: |

LX21.7X5.7mm 6063-T5 silver PC LED strip light 0.5~2.5m