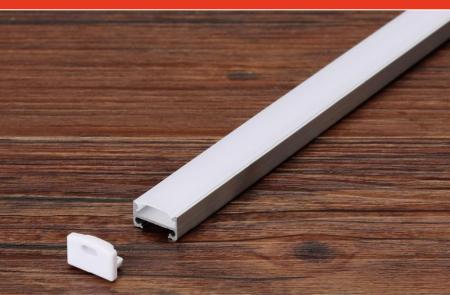

Welcome to our factory!

| Size:             | LX20.5X14mm     |
|-------------------|-----------------|
| Material:         | 6063-T5         |
| Suface:           | silver          |
| Cover:            | PC              |
| Apply:            | LED strip light |
| Available Length: | 0.5~2.5m        |

#### **Corner Installation**