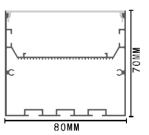

#### Description

| Size:             |
|-------------------|
| Material:         |
| Suface:           |
| Cover:            |
| Apply:            |
| Available Length: |

LX76X76mm 6063-T5 silver PC LED strip light 0.5~2.5m

## Installation

<del>\_\_\_\_</del> 57 \_\_\_\_ www.lightstec.com

LT-5532A