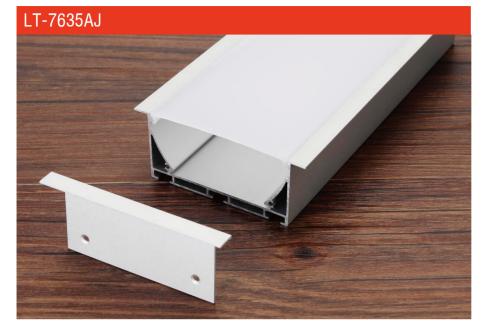

# LT-7635M

wire

| Size:             | LX55X75mm       |
|-------------------|-----------------|
| Material:         | 6063-T5         |
| Surface:          | silver          |
| Cover:            | PC              |
| Apply:            | LED strip light |
| Available Length: | 0.5~2.5m        |