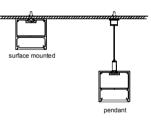

----------|
| Material:         | 6063-T5         |
| Suface:           | silver          |
| Cover:            | PC              |
| Apply:            | LED strip light |
| Available Length: | 0.5~2.5m        |

#### Installation





end cap x2



clip x2









clip x2



wire



#### Description

| Size:             |
|-------------------|
| Material:         |
| Suface:           |
| Cover:            |
| Apply:            |
| Available Length: |

LX23.6X27.6mm 6063-T5 silver PC LED strip light 0.5~2.5m

## Installation

surface mounted

- 40 www.lightstec.com











clip x2

wire



#### Description

| LX35.7X25.9mm   |
|-----------------|
| 6063-T5         |
| silver          |
| PC              |
| LED strip light |
| 0.5~2.5m        |
|                 |

#### Installation







LX43.6X34.8mm 6063-T5 silver PC LED strip light Available Length: 0.5~2.5m

34.8

## Installation

Cover:

Apply:



recessed







end cap x2

clip x2









| Size:             | LX35X34.8mm     |
|-------------------|-----------------|
| Material:         | 6063-T5         |
| Suface:           | silver          |
| Cover:            | PC              |
| Apply:            | LED strip light |
| Available Length: | 0.5~2.5m        |
| 0                 |                 |

#### Installation







end cap x2

clip x2

# LT-811





end cap x2

clip x2



#### Description

Size: Material: Suface: Cover: Apply: Available Length: LX90X35mm 6063-T5 silver PC LED strip light 0.5~2.5m











LT-302





clip x2





#### Description

| Size:             | LX75.2X35mm     |
|------