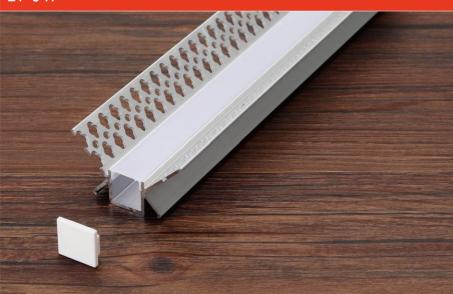

#### **Corner Installation**

#### Description

| Size:             | LX35X50mm       |
|-------------------|-----------------|
| Material:         | 6063-T5         |
| Suface:           | silver          |
| Cover:            | PC              |
| Apply:            | LED strip light |
| Available Length: | 0.5~2.5m        |