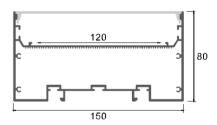

#### Description

| Size:             |
|-------------------|
| Material:         |
| Surface:          |
| Cover:            |
| Apply:            |
| Available Length: |

LX120X35mm 6063-T5 silver PC LED strip light 0.5~2.5m