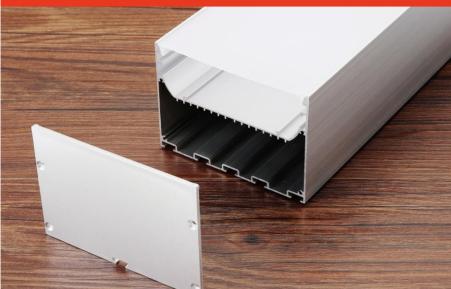

#### Description

| Size:             | LX105X75mm      |
|-------------------|-----------------|
| Material:         | 6063-T5         |
| Suface:           | silver          |
| Cover:            | PC              |
| Apply:            | LED strip light |
| Available Length: | 0.5~2.5m        |