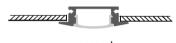

#### Installation

recessed

end cap x2

clip x2

end cap x2

clip x2

#### Description

| Size:             |  |
|-------------------|--|
| Material:         |  |
| Suface:           |  |
| Cover:            |  |
| Apply:            |  |
| Available Length: |  |

LX17.4X7mm 6063-T5 silver PC LED strip light 0.5~2.5m