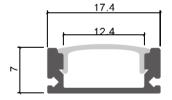

#### Description

| Size:             |  |
|-------------------|--|
| Material:         |  |
| Suface:           |  |
| Cover:            |  |
| Apply:            |  |
| Available Length: |  |

LX17.4X7mm 6063-T5 silver PC LED strip light 0.5~2.5m

| Size:             | LX17.4X7mm      |
|-------------------|-----------------|
| Material:         | 6063-T5         |
| Suface:           | silver          |
| Cover:            | PC              |
| Apply:            | LED strip light |
| Available Length: | 0.5~2.5m        |