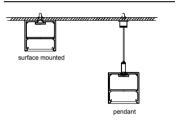

Installation

wall mounted

# Installation

surface mounted

| Size:             | LX30X30mm       |
|-------------------|-----------------|
| Material:         | 6063-T5         |
| Suface:           | silver          |
| Cover:            | PC              |
| Apply:            | LED strip light |
| Available Length: | 0.5~2.5m        |

#### Installation

<u>\_\_\_\_\_</u> surface mounted