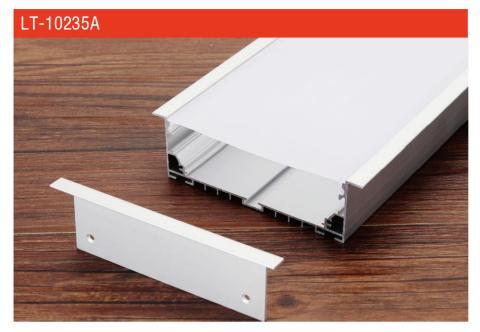

#### Description

| Size:             | LX35X50mm       |
|-------------------|-----------------|
| Material:         | 6063-T5         |
| Suface:           | silver          |
| Cover:            | PC              |
| Apply:            | LED strip light |
| Available Length: | 0.5~2.5m        |