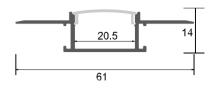

Welcome to our factory!

| Size:             | LX20.5X14mm     |
|-------------------|-----------------|
| Material:         | 6063-T5         |
| Suface:           | silver          |
| Cover:            | PC              |
| Apply:            | LED strip light |
| Available Length: | 0.5~2.5m        |