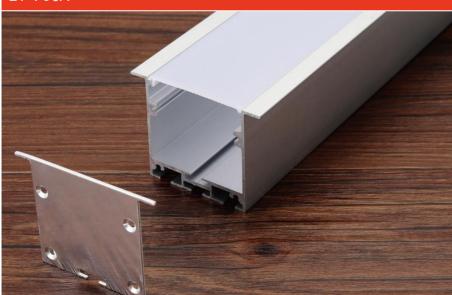

Welcome to our factory!

| Size:             | LX20.5X14mm     |
|-------------------|-----------------|
| Material:         | 6063-T5         |
| Suface:           | silver          |
| Cover:            | PC              |
| Apply:            | LED strip light |
| Available Length: | 0.5~2.5m        |

#### **Corner Installation**