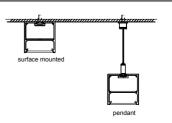

surface mounted

| Size:             | LX16.6X9.7mm    |
|-------------------|-----------------|
| Material:         | 6063-T5         |
| Suface:           | silver          |
| Cover:            | PC              |
| Apply:            | LED strip light |
| Available Length: | 0.5~2.5m        |

#### Installation

end cap x2

LT-505

clip x2