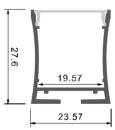

recessed

| Size:             | LX36X27.6mm     |
|-------------------|-----------------|
| Material:         | 6063-T5         |
| Suface:           | silver          |
| Cover:            | PC              |
| Apply:            | LED strip light |
| Available Length: | 0.5~2.5m        |