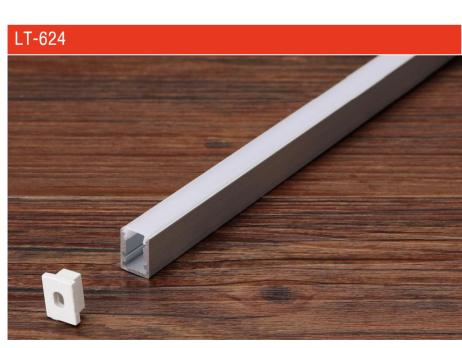

:            |
| Apply:            |
| Available Length: |

LX21.7X5.7mm 6063-T5 silver PC LED strip light 0.5~2.5m

# Installation



recessed









| Size:             | LX30.3X9.8mm    |
|-------------------|-----------------|
| Material:         | 6063-T5         |
| Suface:           | silver          |
| Cover:            | PC              |
| Apply:            | LED strip light |
| Available Length: | 0.5~2.5m        |

#### Installation



recessed



end cap x2



clip x2









end cap x2

clip x2



#### Description

| Size:             |
|-------------------|
| Material:         |
| Suface:           |
| Cover:            |
| Apply:            |
| Available Length: |

LX39X8.6mm 6063-T5 silver PC LED strip light 0.5~2.5m















end cap x2

clip x2

suspended wire







end cap x2

clip x2





#### Description

| Size:             | LX20X11mm       |
|-------------------|-----------------|
| Material:         | 6063-T5         |
| Suface:           | silver          |
| Cover:            | PC              |
| Apply:            | LED strip light |
| Available Length: | 0.5~2.5m        |

#### Installation





#### Description

Size: Material: Suface: Cover: Apply: Available Length: LX10X13mm 6063-T5 silver PC LED strip light 0.5~2.5m









| Size:             | LX12X6.5mm      |
|-------------------|-----------------|
| Material:         | 6063-T5         |
| Suface:           | silver          |
| Cover:            | PC              |
| Apply:            | LED strip light |
| Available Length: | 0.5~2.5m        |

#### Installation







end c