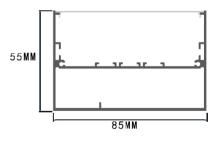

#### Description

| Size:             |
|-------------------|
| Material:         |
| Suface:           |
| Cover:            |
| Apply:            |
| Available Length: |

LX85X55mm 6063-T5 silver PC LED strip light 0.5~2.5m