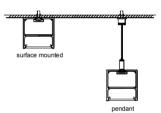

# Installation

surface mounted

Installation

wall mounted

# Installation

surface mounted

| Size:             | LX30X30mm       |
|-------------------|-----------------|
| Material:         | 6063-T5         |
| Suface:           | silver          |
| Cover:            | PC              |
| Apply:            | LED strip light |
| Available Length: | 0.5~2.5m        |

#### Installation

\_\_\_\_\_ ------

surface mounted

end cap x2

wire

#### Installation

<u>\_\_\_\_\_</u> surface mounted

## Installation

surface mounted

- 40 www.lightstec.com

clip x2

wire