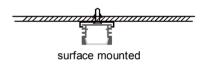

4.9X7.4mm 6063-T5 silver PC LED strip light 0.5~2.5m











| Size:             | LX15.5X5.9mm    |
|-------------------|-----------------|
| Material:         | 6063-T5         |
| Suface:           | silver          |
| Cover:            | PC              |
| Apply:            | LED strip light |
| Available Length: | 0.5~2.5m        |

#### Installation









clip x2





#### Description

LX19.3X5.3mm 6063-T5 silver PC LED strip light 0.5~2.5m

#### Installation





clip x2









| Size:             | LX25X15mm       |
|-------------------|-----------------|
| Material:         | 6063-T5         |
| Suface:           | silver          |
| Cover:            | PC              |
| Apply:            | LED strip light |
| Available Length: | 0.5~2.5m        |

#### Installation









end cap x2

clip x2

# LT-613







end cap x2

clip x2



LX17.2X14.4mm 6063-T5 silver PC LED strip light 0.5~2.5m

#### Installation

17.2











| Size:             | LX24X14.2mm     |
|-------------------|-----------------|
| Material:         | 6063-T5         |
| Suface:           | silver          |
| Cover:            | PC              |
| Apply:            | LED strip light |
| Available Length: | 0.5~2.5m        |

#### Installation



recessed



end cap x2



clip x2









end cap x2

clip x2



#### Description

| Size:             |
|-------------------|
| Material:         |
| Suface:           |
| Cover:            |
| Apply:            |
| Available Length: |

LX17X14.5mm 6063-T5 silver PC LED strip light 0.5~2.5m













end cap x2

LT-616

clip x2

#