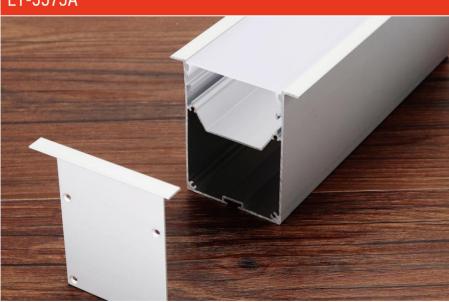

# **Corner Installation**

plastic end cap

A variety of angles connectors

| Size:<br>Material: | LX14.9X8.6mm<br>6063-T5 |
|--------------------|-------------------------|
| Suface:            | silver                  |
| Cover:             | PC                      |
| Apply:             | LED strip light         |
| Available Length:  | 0.5~2.5m                |

#### Installation

end cap x2

clip x2

end cap x2