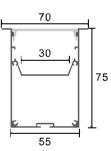

| Size:             | LX93X76mm       |
|-------------------|-----------------|
| Material:         | 6063-T5         |
| Surface:          | silver          |
| Cover:            | PC              |
| Apply:            | LED strip light |
| Available Length: | 0.5~2.5m        |