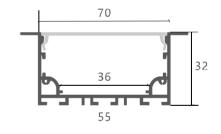

| Size:             | LX55X32mm       |
|-------------------|-----------------|
| Material:         | 6063-T5         |
| Suface:           | silver          |
| Cover:            | PC              |
| Apply:            | LED strip light |
| Available Length: | 0.5~2.5m        |

#### Installation

#### Description

| Size:             |
|-------------------|
| Material:         |
| Suface:           |
| Cover:            |
| Apply:            |
| Available Length: |

LX100X70mm 6063-T5 silver PC LED strip light 0.5~2.5m