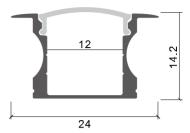

#### Installation

17.2

| Size:             | LX24X14.2mm     |
|-------------------|-----------------|
| Material:         | 6063-T5         |
| Suface:           | silver          |
| Cover:            | PC              |
| Apply:            | LED strip light |
| Available Length: | 0.5~2.5m        |