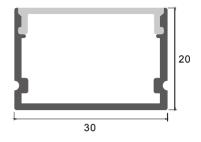

# LT-5020

end cap x2

clip x2

| Size:             | LX30X30mm       |
|-------------------|-----------------|
| Material:         | 6063-T5         |
| Suface:           | silver          |
| Cover:            | PC              |
| Apply:            | LED strip light |
| Available Length: | 0.5~2.5m        |