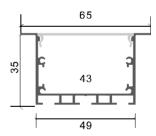

#### Description

| Size:     |         |
|-----------|---------|
| Material: |         |
| Suface:   |         |
| Cover:    |         |
| Apply:    |         |
| Available | Length: |

LX76X35mm 6063-T5 silver PC LED strip light 0.5~2.5m