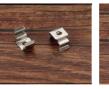

Cover:            | PC              |
| Apply:            | LED strip light |
| Available Length: | 0.5~2.5m        |

#### Installation







end cap x2

clip x2

# LT-518B







end cap x2

clip x2





#### Description

| Size:             |  |
|-------------------|--|
| Material:         |  |
| Suface:           |  |
| Cover:            |  |
| Apply:            |  |
| Available Length: |  |

LX18.9X10.9mm 6063-T5 silver PC LED strip light 0.5~2.5m









| Size:             | LX14.5X14.5mm   |
|-------------------|-----------------|
| Material:         | 6063-T5         |
| Suface:           | silver          |
| Cover:            | PC              |
| Apply:            | LED strip light |
| Available Length: | 0.5~2.5m        |

#### Installation







end cap x2

clip x2











end cap x2

clip x2

magnet



#### Description

| Size:             |
|-------------------|
| Material:         |
| Suface:           |
| Cover:            |
| Apply:            |
| Available Length: |

LX13.3X6.9mm 6063-T5 silver PC LED strip light 0.5~2.5m











| Size:             | LX16.2X9.2mm    |
|-------------------|-----------------|
| Material:         | 6063-T5         |
| Suface:           | silver          |
| Cover:            | PC              |
| Apply:            | LED strip light |
| Available Length: | 0.5~2.5m        |

#### Installation







end cap x2



clip x2



#### Description

| Size:         |    |
|---------------|----|
| Material:     |    |
| Suface:       |    |
| Cover:        |    |
| Apply:        |    |
| Available Ler | ıq |

LX15.8X15.8mm