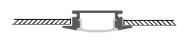

# Installation

recessed

| Size:             | LX30.3X9.8mm    |
|-------------------|-----------------|
| Material:         | 6063-T5         |
| Suface:           | silver          |
| Cover:            | PC              |
| Apply:            | LED strip light |
| Available Length: | 0.5~2.5m        |