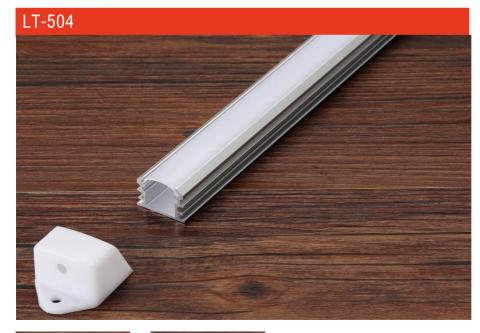

#### Description

| Size:             | LX35X50mm       |
|-------------------|-----------------|
| Material:         | 6063-T5         |
| Suface:           | silver          |
| Cover:            | PC              |
| Apply:            | LED strip light |
| Available Length: | 0.5~2.5m        |