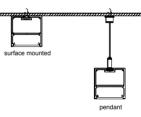

#### **LED Aluminum Profiles**

surface-mounted, Recessed, Pendant, Corner, Round, Stair, Flexible styles.

#### **Corner Installation**