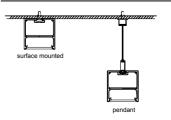

end cap x2

clip x2

suspended wire

end cap x2

clip x2

#### Description

| Size:             | LX20X11mm       |
|-------------------|-----------------|
| Material:         | 6063-T5         |
| Suface:           | silver          |
| Cover:            | PC              |
| Apply:            | LED strip light |
| Available Length: | 0.5~2.5m        |

#### Installation