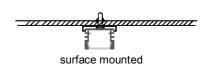

surface mounted

| Size:             | LX16.6X9.7mm    |
|-------------------|-----------------|
| Material:         | 6063-T5         |
| Suface:           | silver          |
| Cover:            | PC              |
| Apply:            | LED strip light |
| Available Length: | 0.5~2.5m        |