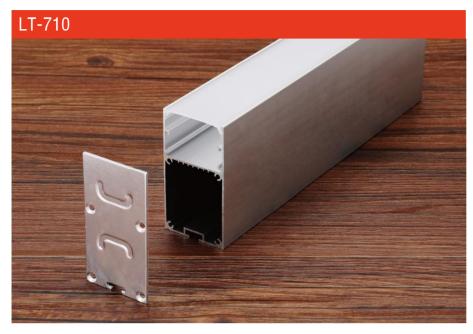

# LT-706A

clip x2

clip x2

#### Description

| Size:             | LX49X32mm       |
|-------------------|-----------------|
| Material:         | 6063-T5         |
| Suface:           | silver          |
| Cover:            | PC              |
| Apply:            | LED strip light |
| Available Length: | 0.5~2.5m        |