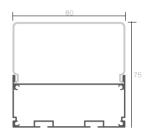

#### Description

| Size:             | LX80X75mm       |
|-------------------|-----------------|
| Material:         | 6063-T5         |
| Surface:          | silver          |
| Cover:            | PC              |
| Apply:            | LED strip light |
| Available Length: | 0.5~2.5m        |