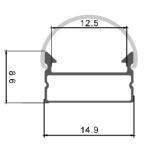

# **Corner Installation**

plastic end cap

A variety of angles connectors

| Size:<br>Material: | LX14.9X8.6mm<br>6063-T5 |
|--------------------|-------------------------|
| Suface:            | silver                  |
| Cover:             | PC                      |
| Apply:             | LED strip light         |
| Available Length:  | 0.5~2.5m                |