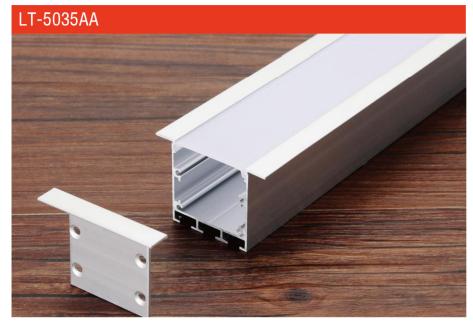

#### Description

| Size:             | LX35X50mm       |
|-------------------|-----------------|
| Material:         | 6063-T5         |
| Suface:           | silver          |
| Cover:            | PC              |
| Apply:            | LED strip light |
| Available Length: | 0.5~2.5m        |