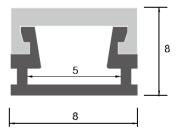

#### Description

| Size:             |
|-------------------|
| Material:         |
| Suface:           |
| Cover:            |
| Apply:            |
| Available Length: |

LX8X8mm 6063-T5 silver PC LED strip light 0.5~2.5m