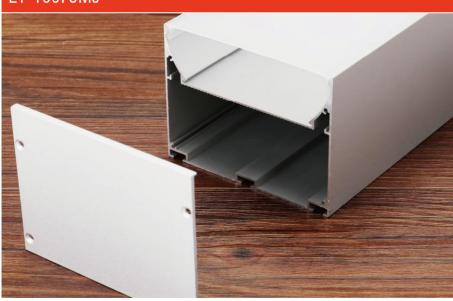

#### Description

| Size:             | LX53X25mm       |
|-------------------|-----------------|
| Material:         | 6063-T5         |
| Suface:           | silver          |
| Cover:            | PC              |
| Apply:            | LED strip light |
| Available Length: | 0.5~2.5m        |

#### **Corner Installation**