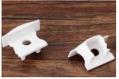

tion





clip x2









| Size:             | LX25X15mm       |
|-------------------|-----------------|
| Material:         | 6063-T5         |
| Suface:           | silver          |
| Cover:            | PC              |
| Apply:            | LED strip light |
| Available Length: | 0.5~2.5m        |

#### Installation









end cap x2

clip x2

# LT-613







end cap x2

clip x2



LX17.2X14.4mm 6063-T5 silver PC LED strip light 0.5~2.5m

#### Installation

17.2











| Size:             | LX24X14.2mm     |
|-------------------|-----------------|
| Material:         | 6063-T5         |
| Suface:           | silver          |
| Cover:            | PC              |
| Apply:            | LED strip light |
| Available Length: | 0.5~2.5m        |

#### Installation



recessed



end cap x2



clip x2









end cap x2

clip x2



#### Description

| Size:             |
|-------------------|
| Material:         |
| Suface:           |
| Cover:            |
| Apply:            |
| Available Length: |

LX17X14.5mm 6063-T5 silver PC LED strip light 0.5~2.5m













end cap x2

LT-616

clip x2

# 

#### Description

| Size:             | LX19X19mm       |
|-------------------|-----------------|
| Material:         | 6063-T5         |
| Suface:           | silver          |
| Cover:            | PC              |
| Apply:            | LED strip light |
| Available Length: | 0.5~2.5m        |

\_

#### **Corner Installation**





#### Description

| Size:             |  |
|-------------------|--|
| Material:         |  |
| Suface:           |  |
| Cover: