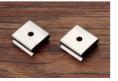

# **Corner Installation**

plastic end cap

A variety of angles connectors

| Size:<br>Material: | LX14.9X8.6mm<br>6063-T5 |
|--------------------|-------------------------|
| Suface:            | silver                  |
| Cover:             | PC                      |
| Apply:             | LED strip light         |
| Available Length:  | 0.5~2.5m                |

#### Installation

end cap x2

clip x2

end cap x2