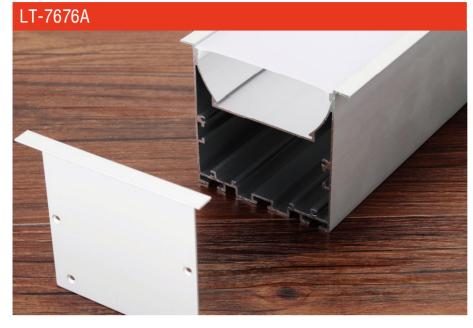

| Size:             | LX93X76mm       |
|-------------------|-----------------|
| Material:         | 6063-T5         |
| Surface:          | silver          |
| Cover:            | PC              |
| Apply:            | LED strip light |
| Available Length: | 0.5~2.5m        |