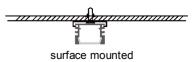

surface mounted

| Size:             | LX16.6X9.7mm    |
|-------------------|-----------------|
| Material:         | 6063-T5         |
| Suface:           | silver          |
| Cover:            | PC              |
| Apply:            | LED strip light |
| Available Length: | 0.5~2.5m        |