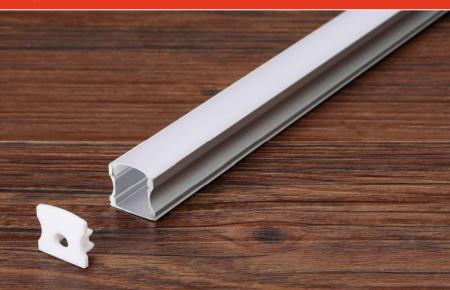

Welcome to our factory!

| Size:             | LX20.5X14mm     |
|-------------------|-----------------|
| Material:         | 6063-T5         |
| Suface:           | silver          |
| Cover:            | PC              |
| Apply:            | LED strip light |
| Available Length: | 0.5~2.5m        |

#### **Corner Installation**

# **Corner Installation**

plastic end cap

A variety of angles connectors

| Size:<br>Material: | LX14.9X8.6mm<br>6063-T5 |
|--------------------|-------------------------|
| Suface:            | silver                  |
| Cover:             | PC                      |
| Apply:             | LED strip light         |
| Available Length:  | 0.5~2.5m                |