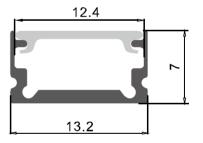

#### Description

| Size:             |  |
|-------------------|--|
| Material:         |  |
| Suface:           |  |
| Cover:            |  |
| Apply:            |  |
| Available Length: |  |

LX13.2X7mm 6063-T5 silver PC LED strip light 0.5~2.5m