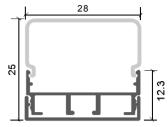

# Installation

----- 17 ----www.lightstec.com

| Size:<br>Material: | LX28.2X12.3mm<br>6063-T5 |
|--------------------|--------------------------|
| Suface:            | silver                   |
| Cover:             | PC                       |
| Apply:             | LED strip light          |
| Available Length:  | 0.5~2.5m                 |