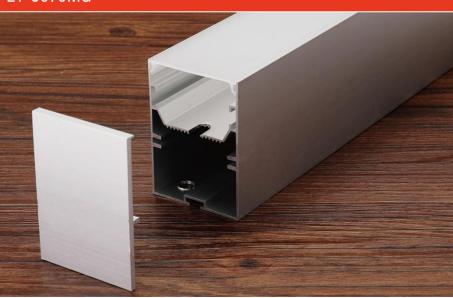

# **Corner Installation**

plastic end cap

A variety of angles connectors

| Size:<br>Material: | LX14.9X8.6mm<br>6063-T5 |
|--------------------|-------------------------|
| Suface:            | silver                  |
| Cover:             | PC                      |
| Apply:             | LED strip light         |
| Available Length:  | 0.5~2.5m                |