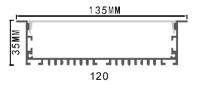

# Installation

recessed

end cap x2

clip x2

screws

118 35 102

| Size:             | LX118X35mm      |
|-------------------|-----------------|
| Material:         | 6063-T5         |
| Surface:          | silver          |
| Cover:            | PC              |
| Apply:            | LED strip light |
| Available Length: | 0.5~2.5m        |