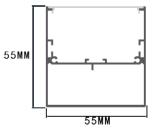

#### Description

LX55X55mm 6063-T5 silver PC LED strip light 0.5~2.5m

# Installation

end cap x2

clip x2

wire

# LT-5555

end cap x2

clip x2

end cap x2

clip x2