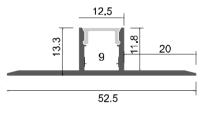

#### Description

| Size:             | LX35X50mm       |
|-------------------|-----------------|
| Material:         | 6063-T5         |
| Suface:           | silver          |
| Cover:            | PC              |
| Apply:            | LED strip light |
| Available Length: | 0.5~2.5m        |