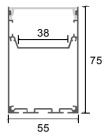

ble Length: |

LX100X70mm 6063-T5 silver PC LED strip light 0.5~2.5m

# Installation











end cap x2

clip x2

# LT-10070MG







end cap x2

clip x2

wire









| Size:             | LX55X50mm       |
|-------------------|-----------------|
| Material:         | 6063-T5         |
| Suface:           | silver          |
| Cover:            | PC              |
| Apply:            | LED strip light |
| Available Length: | 0.5~2.5m        |

#### Installation





#### Description

| Size:     |         |
|-----------|---------|
| Material: |         |
| Suface:   |         |
| Cover:    |         |
| Apply:    |         |
| Available | Length: |

LX76X35mm 6063-T5 silver PC LED strip light 0.5~2.5m

# Installation











end cap x2

clip x2

wire

# LT-7635M







wire









| Size:             | LX55X75mm       |
|-------------------|-----------------|
| Material:         | 6063-T5         |
| Surface:          | silver          |
| Cover:            | PC              |
| Apply:            | LED strip light |
| Available Length: | 0.5~2.5m        |

#### Installation





#### Description

| Size:             |
|-------------------|
| Material:         |
| Suface:           |
| Cover:            |
| Apply:            |
| Available Length: |

LX42X90mm 6063-T5 silver PC LED strip light 0.5~2.5m

## Installation











end cap x2

clip x2

wire

# LT-4290







wire

end cap x2

clip x2





# LT-10270M









end cap x2



#### Description

| Size:             | LX102X70mm      |
|-------------------|-----------------|
| Material:         | 6063-T5