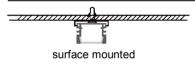

surface mounted

| Size:             | LX16.6X9.7mm    |
|-------------------|-----------------|
| Material:         | 6063-T5         |
| Suface:           | silver          |
| Cover:            | PC              |
| Apply:            | LED strip light |
| Available Length: | 0.5~2.5m        |