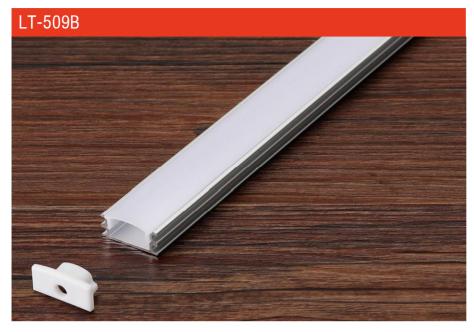

#### Description

| Size:             |  |
|-------------------|--|
| Material:         |  |
| Suface:           |  |
| Cover:            |  |
| Apply:            |  |
| Available Length: |  |

LX17.4X7mm 6063-T5 silver PC LED strip light 0.5~2.5m

| Size:             | LX17.4X7mm      |
|-------------------|-----------------|
| Material:         | 6063-T5         |
| Suface:           | silver          |
| Cover:            | PC              |
| Apply:            | LED strip light |
| Available Length: | 0.5~2.5m        |