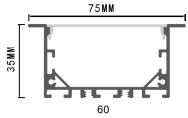

D strip light 0.5~2.5m

# Installation











end cap x2

clip x2

wire

# LT-12035M







wire

end cap x2

clip x2





# LT-15035M





#### Description

| Size:             | LX150X35mm      |
|-------------------|-----------------|
| Material:         | 6063-T5         |
| Surface:          | silver          |
| Cover:            | PC              |
| Apply:            | LED strip light |
| Available Length: | 0.5~2.5m        |

#### Installation





#### Description

| Size:             |
|-------------------|
| Material:         |
| Surface:          |
| Cover:            |
| Apply:            |
| Available Length: |

LX90X35mm 6063-T5 silver PC LED strip light 0.5~2.5m

# Installation



recessed





end cap x2

clip x2



www.lightstec.com



end cap x2

clip x2

wire







| Size:             | LX75X35mm       |
|-------------------|-----------------|
| Material:         | 6063-T5         |
| Surface:          | silver          |
| Cover:            | PC              |
| Apply:            | LED strip light |
| Available Length: | 0.5~2.5m        |

#### **Corner Installation**







end cap x2

clip x2

# LT-8035A







end cap x2

clip x2



#### Description

| Size:             |
|-------------------|
| Material:         |
| Suface:           |
| Cover:            |
| Apply:            |
| Available Length: |

LX95X35mm 6063-T5 silver PC LED strip light 0.5~2.5m

# Installation



.....









| Size:             | LX115X35mm      |
|-------------------|-----------------|
| Material:         | 6063-T5         |
| Surface:          | silver          |