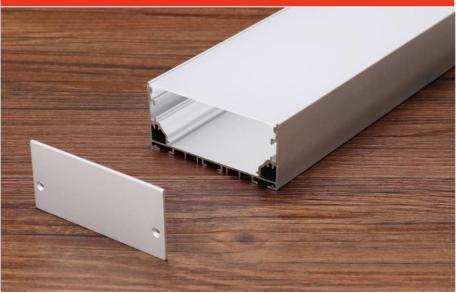

end cap

end cap x2

#### Description

| Size:             |  |
|-------------------|--|
| Material:         |  |
| Suface:           |  |
| Cover:            |  |
| Apply:            |  |
| Available Length: |  |
|                   |  |

LX21X26mm 6063-T5 silver PC LED strip light 0.5~2.5m

| Size:             | LX28X11mm       |
|-------------------|-----------------|
| Material:         | 6063-T5         |
| Suface:           | silver          |
| Cover:            | PC              |
| Apply:            | LED strip light |
| Available Length: | 0.5~2.5m        |