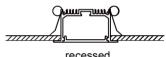

# Installation

recessed

| Size:             | LX24.7X7mm      |
|-------------------|-----------------|
| Material:         | 6063-T5         |
| Suface:           | silver          |
| Cover:            | PC              |
| Apply:            | LED strip light |
| Available Length: | 0.5~2.5m        |

#### Installation

recessed

end cap x2

clip x2

end cap x2

clip x2

#### Installation

recessed

24.85

end cap x2

end cap x2

clip x2

#### Installation

recessed

| Size:<br>Material: | LX32.5X13.3mm<br>6063-T5 |
|--------------------|--------------------------|
| Suface:            | silver                   |
| Cover:             | PC                       |
| Apply:             | LED strip light          |
| Available Length:  | 0.5~2.5m                 |

# Installation

recessed

end cap x2

clip x2

wire

# Installation

recessed

end cap x2

clip x2

screws

118 35 102

| Size:             | LX118X35mm      |
|-------------------|-----------------|
| Material:         | 6063-T5         |
| Surface:          | silver          |
| Cover:            | PC              |
| Apply:            | LED strip light |
| Available Length: | 0.5~2.5m        |

# Installation

recessed

- 63 www.lightstec.com

| Size:             | LX40X70mm       |
|-------------------|-----------------|
| Material:         | 6063-T5         |
| Suface:           | silver          |
| Cover:            | PC              |
| Apply:            | LED strip light |
| Available Length: | 0.5~2.5m        |