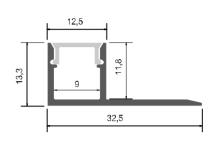

#### Installation

recessed

| Size:<br>Material: | LX32.5X13.3mm<br>6063-T5 |
|--------------------|--------------------------|
| Suface:            | silver                   |
| Cover:             | PC                       |
| Apply:             | LED strip light          |
| Available Length:  | 0.5~2.5m                 |