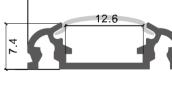

#### Description

LX24.9X7.4mm 6063-T5 silver PC LED strip light 0.5~2.5m

| Size:             | LX15.5X5.9mm    |
|-------------------|-----------------|
| Material:         | 6063-T5         |
| Suface:           | silver          |
| Cover:            | PC              |
| Apply:            | LED strip light |
| Available Length: | 0.5~2.5m        |