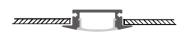

-------|
| Material:         |
| Suface:           |
| Cover:            |
| Apply:            |
| Available Length: |

LX48X28mm 6063-T5 silver PC LED strip light 0.5~2.5m

#### **Corner Installation**











| Size:             | LX61X14mm       |
|-------------------|-----------------|
| Material:         | 6063-T5         |
| Suface:           | silver          |
| Cover:            | PC              |
| Apply:            | LED strip light |
| Available Length: | 0.5~2.5m        |

#### Installation







end cap x2





end cap x2



#### Description

| Size:             |
|-------------------|
| Material:         |
| Suface:           |
| Cover:            |
| Apply:            |
| Available Length: |

LX52.5X13.3mm 6063-T5 silver PC LED strip light 0.5~2.5m

#### Installation



recessed









| Size:<br>Material: | LX32.5X13.3mm<br>6063-T5 |
|--------------------|--------------------------|
| Suface:            | silver                   |
| Cover:             | PC                       |
| Apply:             | LED strip light          |
| Available Length:  | 0.5~2.5m                 |

Installation

wall mounted





#### Description

| Size:             |  |
|-------------------|--|
| Material:         |  |
| Suface:           |  |
| Cover:            |  |
| Apply:            |  |
| Available Length: |  |

LX50X20mm 6063-T5 silver РС LED strip light 0.5~2.5m

#### Installation





end cap x2

# LT-5020







end cap x2

clip x2















| Size:             | LX30X30mm       |
|-------------------|-----------------|
| Material:         | 6063-T5