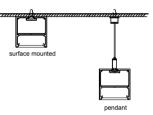

| PC              |
| Apply:            | LED strip light |
| Available Length: | 0.5~2.5m        |

#### Installation





#### Description

| Size:             |
|-------------------|
| Material:         |
| Surface:          |
| Cover:            |
| Apply:            |
| Available Length: |

LX120X35mm 6063-T5 silver PC LED strip light 0.5~2.5m

# Installation











end cap x2

clip x2

wire

# LT-12035M







wire

end cap x2

clip x2





# LT-15035M





#### Description

| Size:             | LX150X35mm      |
|-------------------|-----------------|
| Material:         | 6063-T5         |
| Surface:          | silver          |
| Cover:            | PC              |
| Apply:            | LED strip light |
| Available Length: | 0.5~2.5m        |

#### Installation





#### Description

| Size:             |
|-------------------|
| Material:         |
| Surface:          |
| Cover:            |
| Apply:            |
| Available Length: |

LX90X35mm 6063-T5 silver PC LED strip light 0.5~2.5m

# Installation



recessed





end cap x2

clip x2



www.lightstec.com



end cap x2

clip x2

wire







| Size:             | LX75X35mm       |
|-------------------|-----------------|
| Material:         | 6063-T5         |
| Surface:          | silver          |
| Cover:            | PC              |
| Apply:            | LED strip light |
| Available Length: | 0.5~2.5m        |

#### **Corner Installation**







end cap x2

clip x2

# LT-8035A







end cap x2

clip x2



#### Description

| Size:             |
|-------------------|
| Material: