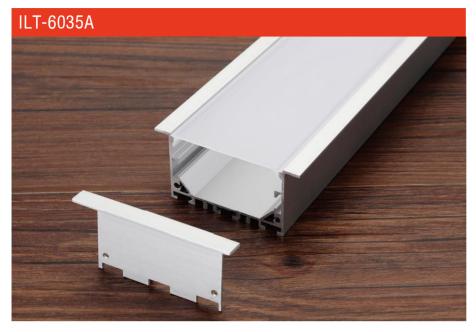

LED strip light 0.5~2.5m

# Installation











end cap x2

clip x2

wire

# LT-12035M







wire

end cap x2

clip x2





# LT-15035M





#### Description

| Size:             | LX150X35mm      |
|-------------------|-----------------|
| Material:         | 6063-T5         |
| Surface:          | silver          |
| Cover:            | PC              |
| Apply:            | LED strip light |
| Available Length: | 0.5~2.5m        |

#### Installation





#### Description

| Size:             |
|-------------------|
| Material:         |
| Surface:          |
| Cover:            |
| Apply:            |
| Available Length: |

LX90X35mm 6063-T5 silver PC LED strip light 0.5~2.5m

# Installation



recessed





end cap x2

clip x2



www.lightstec.com



end cap x2

clip x2

wire







| Size:             | LX75X35mm       |
|-------------------|-----------------|
| Material:         | 6063-T5         |
| Surface:          | silver          |
| Cover:            | PC              |
| Apply:            | LED strip light |
| Available Length: | 0.5~2.5m        |

#### **Corner Installation**







end cap x2

clip x2

# LT-8035A







end cap x2

clip x2



#### Description

| Size:             |
|-------------------|
| Material:         |
| Suface:           |
| Cover:            |
| Apply:            |
| Available Length: |

LX95X35mm 6063-T5 silver PC LED strip light 0.5~2.5m

# Installation



.....









| Size:             | LX115X35mm      |
|-------------------|-----------------|
| Material:         | 6063-T5         |
| Surface:          | silver