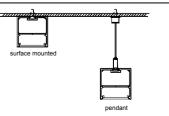

al: |         |
| Suface:   |         |
| Cover:    |         |
| Apply:    |         |
| Available | Length: |

LX76X35mm 6063-T5 silver PC LED strip light 0.5~2.5m

# Installation











end cap x2

clip x2

wire

# LT-7635M







wire









| Size:             | LX55X75mm       |
|-------------------|-----------------|
| Material:         | 6063-T5         |
| Surface:          | silver          |
| Cover:            | PC              |
| Apply:            | LED strip light |
| Available Length: | 0.5~2.5m        |

#### Installation





#### Description

| Size:             |
|-------------------|
| Material:         |
| Suface:           |
| Cover:            |
| Apply:            |
| Available Length: |

LX42X90mm 6063-T5 silver PC LED strip light 0.5~2.5m

## Installation











end cap x2

clip x2

wire

# LT-4290







wire

end cap x2

clip x2





# LT-10270M









end cap x2



#### Description

| Size:             | LX102X70mm      |
|-------------------|-----------------|
| Material:         | 6063-T5         |
| Suface:           | silver          |
| Cover:            | PC              |
| Apply:            | LED strip light |
| Available Length: | 0.5~2.5m        |

#### Installation













end cap x2

clip x2

wire



#### Description

| Size:             |
|-------------------|
| Material:         |
| Suface:           |
| Cover:            |
| Apply:            |
| Available Length: |

LX76X76mm 6063-T5 silver PC LED strip light 0.5~2.5m

## Installation



<del>\_\_\_\_</del> 57 \_\_\_\_ www.lightstec.com











LT-5532A



##