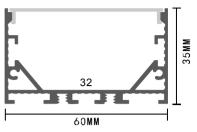

# LT-8035M

end cap x2

clip x2

wire

#### Description

| Size:             |  |
|-------------------|--|
| Material:         |  |
| Surface:          |  |
| Cover:            |  |
| Apply:            |  |
| Available Length: |  |

LX80X35mm 6063-T5 silver PC LED strip light 0.5~2.5m