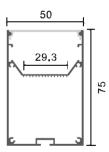

#### Description

| Size:             |
|-------------------|
| Material:         |
| Suface:           |
| Cover:            |
| Apply:            |
| Available Length: |

LX50X75mm 6063-T5 silver PC LED strip light 0.5~2.5m