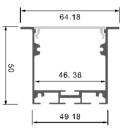

#### Description

| Size:            |
|------------------|
| Material:        |
| Suface:          |
| Cover:           |
| Apply:           |
| Available Length |

LX64.2X50mm 6063-T5 silver PC LED strip light h: 0.5~2.5m