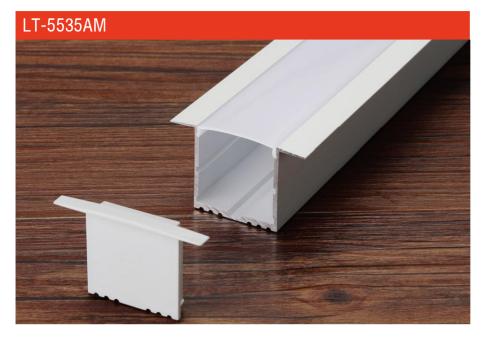

|

LX10X10mm 6063-T5 silver PC LED strip light 0.5~2.5m

# Installation



recessed

- 63 www.lightstec.com







| Size:             | LX40X70mm       |
|-------------------|-----------------|
| Material:         | 6063-T5         |
| Suface:           | silver          |
| Cover:            | PC              |
| Apply:            | LED strip light |
| Available Length: | 0.5~2.5m        |

#### Installation









end cap x2

clip x2

wire

# LT-15080M







end cap x2

clip x2

wire



#### Description

| Size:             |  |
|-------------------|--|
| Material:         |  |
| Suface:           |  |
| Cover:            |  |
| Apply:            |  |
| Available Length: |  |

LX150X80mm 6063-T5 silver PC LED strip light 0.5~2.5m

# Installation



----- 64 ----www.lightstec.com







# LT-7117



---- 65 ----www.lightstec.com



end cap x2



#### Description

| Size:             | LX10X10mm       |
|-------------------|-----------------|
| Material:         | 6063-T5         |
| Suface:           | silver          |
| Cover:            | PC              |
| Apply:            | LED strip light |
| Available Length: | 0.5~2.5m        |

#### Installation



#### Description

| Size:             |
|-------------------|
| Material:         |
| Suface:           |
| Cover:            |
| Apply:            |
| Available Length: |

LX10X10mm 6063-T5 silver PC LED strip light 0.5~2.5m





# LT-10575CN









end cap x2

wire

# 75 105

#### Description

| Size:             | LX105X75mm      |
|-------------------|-----------------|
| Material:         | 6063-T5