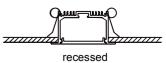

ble Length: |

LX90X35mm 6063-T5 silver PC LED strip light 0.5~2.5m

# Installation



recessed





end cap x2

clip x2



www.lightstec.com



end cap x2

clip x2

wire







| Size:             | LX75X35mm       |
|-------------------|-----------------|
| Material:         | 6063-T5         |
| Surface:          | silver          |
| Cover:            | PC              |
| Apply:            | LED strip light |
| Available Length: | 0.5~2.5m        |

#### **Corner Installation**







end cap x2

clip x2

# LT-8035A







end cap x2

clip x2



#### Description

| Size:             |
|-------------------|
| Material:         |
| Suface:           |
| Cover:            |
| Apply:            |
| Available Length: |

LX95X35mm 6063-T5 silver PC LED strip light 0.5~2.5m

# Installation



.....









| Size:             | LX115X35mm      |
|-------------------|-----------------|
| Material:         | 6063-T5         |
| Surface:          | silver          |
| Cover:            | PC              |
| Apply:            | LED strip light |
| Available Length: | 0.5~2.5m        |

#### Installation







end cap x2

clip x2

# LT-12035A







end cap x2

clip x2



www.lightstec.com



#### Description

| Size:             |
|-------------------|
| Material:         |
| Surface:          |
| Cover:            |
| Apply:            |
| Available Length: |

LX135X35mm 6063-T5 silver PC LED strip light 0.5~2.5m

# Installation



recessed









end cap x2











clip x2

wire



#### Description

| Size:             | LX40X55mm       |
|-------------------|-----------