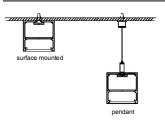

#### **LED Aluminum Profiles**

surface-mounted, Recessed, Pendant, Corner, Round, Stair, Flexible styles.

#### **Corner Installation**