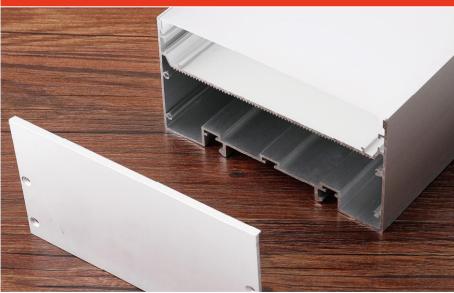

#### Description

| Size:             | LX80X75mm       |
|-------------------|-----------------|
| Material:         | 6063-T5         |
| Surface:          | silver          |
| Cover:            | PC              |
| Apply:            | LED strip light |
| Available Length: | 0.5~2.5m        |

#### Installation

clip x2

wire