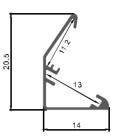

Welcome to our factory!

| Size:             | LX20.5X14mm     |
|-------------------|-----------------|
| Material:         | 6063-T5         |
| Suface:           | silver          |
| Cover:            | PC              |
| Apply:            | LED strip light |
| Available Length: | 0.5~2.5m        |

#### **Corner Installation**