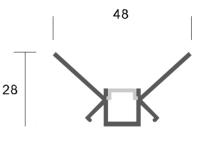

#### Description

| Size:             |
|-------------------|
| Material:         |
| Suface:           |
| Cover:            |
| Apply:            |
| Available Length: |

LX48X28mm 6063-T5 silver PC LED strip light 0.5~2.5m