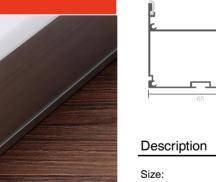

#### Description

| Size:             | LX35X50mm       |
|-------------------|-----------------|
| Material:         | 6063-T5         |
| Suface:           | silver          |
| Cover:            | PC              |
| Apply:            | LED strip light |
| Available Length: | 0.5~2.5m        |