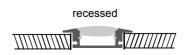

# Installation

recessed

| Size:             | LX24.7X7mm      |
|-------------------|-----------------|
| Material:         | 6063-T5         |
| Suface:           | silver          |
| Cover:            | PC              |
| Apply:            | LED strip light |
| Available Length: | 0.5~2.5m        |