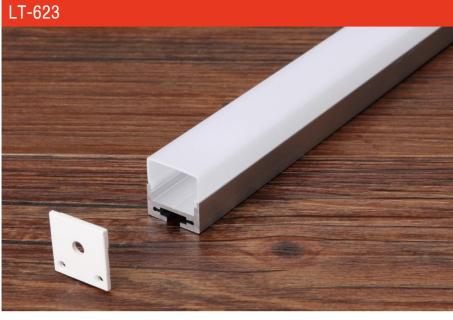

Welcome to our factory!

| Size:             | LX20.5X14mm     |
|-------------------|-----------------|
| Material:         | 6063-T5         |
| Suface:           | silver          |
| Cover:            | PC              |
| Apply:            | LED strip light |
| Available Length: | 0.5~2.5m        |

#### **Corner Installation**