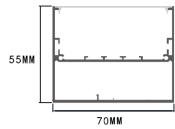

#### Installation

recessed

24.85

end cap x2

end cap x2

clip x2

#### Description

LX24.9X7.4mm 6063-T5 silver PC LED strip light 0.5~2.5m

| Size:             | LX15.5X5.9mm    |
|-------------------|-----------------|
| Material:         | 6063-T5         |
| Suface:           | silver          |
| Cover:            | PC              |
| Apply:            | LED strip light |
| Available Length: | 0.5~2.5m        |