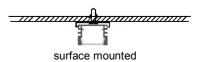

--------------|
| Material:         | 6063-T5         |
| Suface:           | silver          |
| Cover:            | PC              |
| Apply:            | LED strip light |
| Available Length: | 0.5~2.5m        |

#### Installation



recessed

24.85



end cap x2









end cap x2

clip x2



#### Description

LX24.9X7.4mm 6063-T5 silver PC LED strip light 0.5~2.5m











| Size:             | LX15.5X5.9mm    |
|-------------------|-----------------|
| Material:         | 6063-T5         |
| Suface:           | silver          |
| Cover:            | PC              |
| Apply:            | LED strip light |
| Available Length: | 0.5~2.5m        |

#### Installation









clip x2





#### Description

LX19.3X5.3mm 6063-T5 silver PC LED strip light 0.5~2.5m

#### Installation





clip x2









| Size:             | LX25X15mm       |
|-------------------|-----------------|
| Material:         | 6063-T5         |
| Suface:           | silver          |
| Cover:            | PC              |
| Apply:            | LED strip light |
| Available Length: | 0.5~2.5m        |

#### Installation









end cap x2

clip x2

# LT-613







end cap x2

clip x2



LX17.2X14.4mm 6063-T5 silver PC LED strip light 0.5~2.5m

#### Installation

17.2











| Size:             | LX24X14.2mm     |
|-------------------|-----------------|
| Material:         | 6063-T5         |
| Suface:           | silver          |
| Cover:            | PC              |
| Apply:            | LED strip light |
| Available Length: | 0.5~2.5m        |

#### Installation



recessed



end