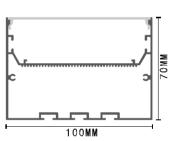

| Size:             | LX100X35mm      |
|-------------------|-----------------|
| Material:         | 6063-T5         |
| Surface:          | silver          |
| Cover:            | PC              |
| Apply:            | LED strip light |
| Available Length: | 0.5~2.5m        |