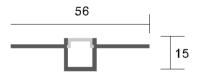

#### Description

| Size:             |
|-------------------|
| Material:         |
| Suface:           |
| Cover:            |
| Apply:            |
| Available Length: |

LX56X15mm 6063-T5 silver РС LED strip light 0.5~2.5m