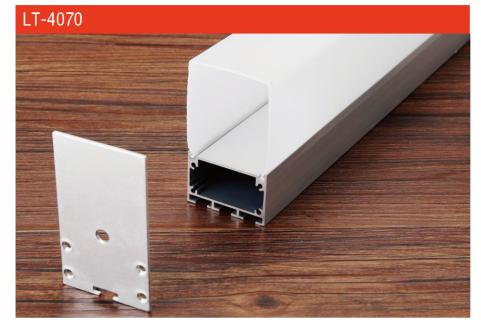

#### Description

| Size:             | LX53X25mm       |
|-------------------|-----------------|
| Material:         | 6063-T5         |
| Suface:           | silver          |
| Cover:            | PC              |
| Apply:            | LED strip light |
| Available Length: | 0.5~2.5m        |