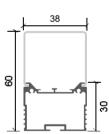

#### Description

| Size:             |
|-------------------|
| Material:         |
| Surface:          |
| Cover:            |
| Apply:            |
| Available Length: |

LX38X60mm 6063-T5 silver PC LED strip light 0.5~2.5m