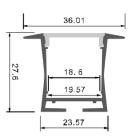

recessed

| Size:             | LX36X27.6mm     |
|-------------------|-----------------|
| Material:         | 6063-T5         |
| Suface:           | silver          |
| Cover:            | PC              |
| Apply:            | LED strip light |
| Available Length: | 0.5~2.5m        |