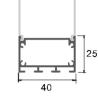

#### Description

| Size:             | LX53X25mm       |
|-------------------|-----------------|
| Material:         | 6063-T5         |
| Suface:           | silver          |
| Cover:            | PC              |
| Apply:            | LED strip light |
| Available Length: | 0.5~2.5m        |