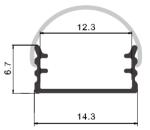

#### Description

| Size:             |
|-------------------|
| Material:         |
| Suface:           |
| Cover:            |
| Apply:            |
| Available Length: |

LX14.3X6.7mm 6063-T5 silver PC LED strip light 0.5~2.5m