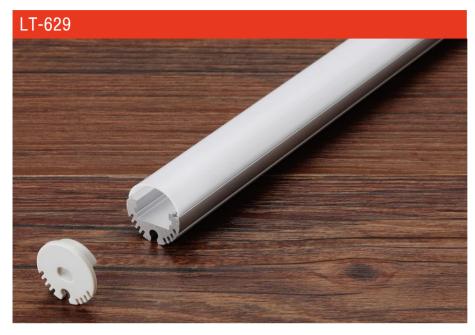

end cap x2

LT-629A

wire

#### Description

| Size:             | LX 21*21mm      |
|-------------------|-----------------|
| Material:         | 6063-T5         |
| Suface:           | silver          |
| Cover:            | PC              |
| Apply:            | LED strip light |
| Available Length: | 0.5~2.5m        |