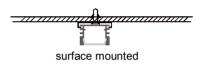

surface mounted

| Size:             | LX16.6X9.7mm    |
|-------------------|-----------------|
| Material:         | 6063-T5         |
| Suface:           | silver          |
| Cover:            | PC              |
| Apply:            | LED strip light |
| Available Length: | 0.5~2.5m        |

# Installation

surface mounted

# Installation

surface mounted

| Size:             | LX30X30mm       |
|-------------------|-----------------|
| Material:         | 6063-T5         |
| Suface:           | silver          |
| Cover:            | PC              |
| Apply:            | LED strip light |
| Available Length: | 0.5~2.5m        |

#### Installation

<u>\_\_\_\_\_</u> surface mounted

## Installation

surface mounted

- 40 www.lightstec.com

clip x2

wire