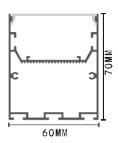

# Installation

www.lightstec.com

| Size:             | LX60X70mm       |
|-------------------|-----------------|
| Material:         | 6063-T5         |
| Surface:          | silver          |
| Cover:            | PC              |
| Apply:            | LED strip light |
| Available Length: | 0.5~2.5m        |