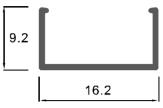

| Size:             | LX16.2X9.2mm    |
|-------------------|-----------------|
| Material:         | 6063-T5         |
| Suface:           | silver          |
| Cover:            | PC              |
| Apply:            | LED strip light |
| Available Length: | 0.5~2.5m        |