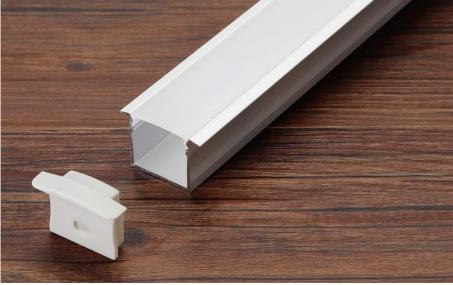

Welcome to our factory!

| Size:             | LX20.5X14mm     |
|-------------------|-----------------|
| Material:         | 6063-T5         |
| Suface:           | silver          |
| Cover:            | PC              |
| Apply:            | LED strip light |
| Available Length: | 0.5~2.5m        |

#### Installation

end cap x2

clip x2

end cap x2