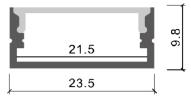

ver:            |
| Apply:            |
| Available Length: |

LX17X14.5mm 6063-T5 silver PC LED strip light 0.5~2.5m













end cap x2

LT-616

clip x2

# 

#### Description

| Size:             | LX19X19mm       |
|-------------------|-----------------|
| Material:         | 6063-T5         |
| Suface:           | silver          |
| Cover:            | PC              |
| Apply:            | LED strip light |
| Available Length: | 0.5~2.5m        |

\_

#### **Corner Installation**





#### Description

| Size:             |  |
|-------------------|--|
| Material:         |  |
| Suface:           |  |
| Cover:            |  |
| Apply:            |  |
| Available Length: |  |

LX19.3X13mm 6063-T5 silver PC LED strip light 0.5~2.5m

# Installation







end cap x2

clip x2









| Size:             | LX23.5X9.8mm    |
|-------------------|-----------------|
| Material:         | 6063-T5         |
| Suface:           | silver          |
| Cover:            | PC              |
| Apply:            | LED strip light |
| Available Length: | 0.5~2.5m        |

#### Installation





end cap x2



clip x2

# LT-618







end cap x2

clip x2



#### Description

| Size:             |
|-------------------|
| Material:         |
| Suface:           |
| Cover:            |
| Apply:            |
| Available Length: |

LX21.7X5.7mm 6063-T5 silver PC LED strip light 0.5~2.5m

# Installation



recessed









| Size:             | LX30.3X9.8mm    |
|-------------------|-----------------|
| Material:         | 6063-T5         |
| Suface:           | silver          |
| Cove