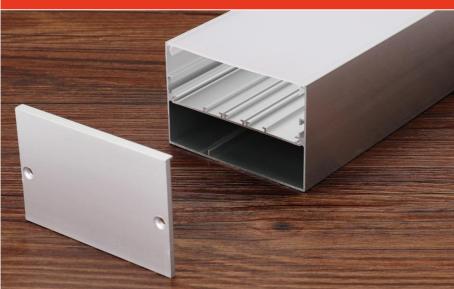

#### Installation

recessed

24.85

end cap x2

end cap x2

clip x2

#### Description

LX24.9X7.4mm 6063-T5 silver PC LED strip light 0.5~2.5m

| Size:             | LX15.5X5.9mm    |
|-------------------|-----------------|
| Material:         | 6063-T5         |
| Suface:           | silver          |
| Cover:            | PC              |
| Apply:            | LED strip light |
| Available Length: | 0.5~2.5m        |