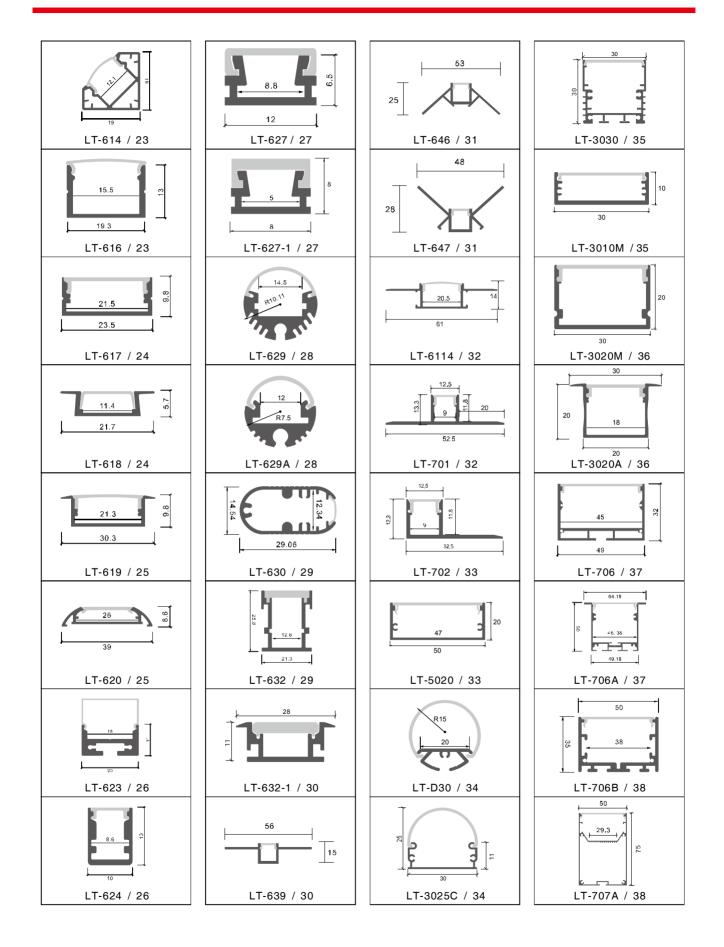

#### Description

LX19.1X11mm 6063-T5 silver PC LED strip light 0.5~2.5m

#### Description

| Size:             |
|-------------------|
| Material:         |
| Suface:           |
| Cover:            |
| Apply:            |
| Available Length: |

LX19X19mm 6063-T5 silver PC LED strip light 0.5~2.5m

| Size:             | LX24.5X12.2mm   |
|-------------------|-----------------|
| Material:         | 6063-T5         |
| Suface:           | silver          |
| Cover:            | PC              |
| Apply:            | LED strip light |
| Available Length: | 0.5~2.5m        |

#### Description

LX24.9X7.4mm 6063-T5 silver PC LED strip light 0.5~2.5m

| Size:             | LX15.5X5.9mm    |
|-------------------|-----------------|
| Material:         | 6063-T5         |
| Suface:           | silver          |
| Cover:            | PC              |
| Apply:            | LED strip light |
| Available Length: | 0.5~2.5m        |

#### Description

LX19.3X5.3mm 6063-T5 silver PC LED strip light 0.5~2.5m

#### Installation

clip x2

| Size:             | LX25X15mm       |
|-------------------|-----------------|
| Material:         | 6063-T5         |
| Suface:           | silver          |
| Cover:            | PC              |
| Apply:            | LED strip light |
| Available Length: | 0.5~2.5m        |

# LT-613

end cap x2

clip x2

LX17.2X14.4mm 6063-T5 silver PC LED strip light 0.5~2.5m

#### Installation

17.2

| Size:             | LX24X14.2mm     |
|-------------------|-----------------|
| Material:         | 6063-T5         |
| Suface:           | silver          |
| Cover:            | PC              |
| Apply:            | LED strip light |
| Available Length: | 0.5~2.5m        |

#### Description

| Size:             |
|-------------------|
| Material:         |
| Suface:           |
| Cover:            |
| Apply:            |
| Available Length: |

LX17X14.5mm 6063-T5 silver PC LED strip light 0.5~2.5m

#### Description

| Size:             | LX19X19mm       |
|-------------------|-----------------|
| Material:         | 6063-T5         |
| Suface:           | silver          |
| Cover:            | PC              |
| Apply:            | LED strip light |
| Available Length: | 0.5~2.5m        |

#### Description

| Size:             |  |
|-------------------|--|
| Material:         |  |
| Suface:           |  |
| Cover:            |  |
| Apply:            |  |
| Available Length: |  |

LX19.3X13mm 6063-T5 silver PC LED strip light 0.5~2.5m

# Installation

end cap x2

clip x2

| Size:             | LX23.5X9.8mm    |
|-------------------|-----------------|
| Material:         | 6063-T5         |
| Suface:           | silver          |
| Cover:            | PC              |
| Apply:            | LED strip light |
| Available Length: | 0.5~2.5m        |

#### Description

| Size:             |
|-------------------|
| Material:         |
| Suface:           |
| Cover:            |
| Apply:            |
| Available Length: |

LX21.7X5.7mm 6063-T5 silver PC LED strip light 0.5~2.5m

# Installation

recessed

| Size:             | LX30.3X9.8mm    |
|-------------------|-----------------|
| Material:         | 6063-T5         |
| Suface:           | silver          |
| Cover:            | PC              |
| Apply:            | LED strip light |
| Available Length: | 0.5~2.5m        |

#### Description

| Size:             |
|-------------------|
| Material:         |
| Suface:           |
| Cover:            |
| Apply:            |
| Available Length: |

LX39X8.6mm 6063-T5 silver PC LED strip light 0.5~2.5m

#### Description

| Size:             | LX20X11mm       |
|-------------------|-----------------|
| Material:         | 6063-T5         |
| Suface:           | silver          |
| Cover:            | PC              |
| Apply:            | LED strip light |
| Available Length: | 0.5~2.5m        |

#### Description

Size: Material: Suface: Cover: Apply: Available Length: LX10X13mm 6063-T5 silver PC LED strip light 0.5~2.5m

| Size:             | LX12X6.5mm      |
|-------------------|-----------------|
| Material:         | 6063-T5         |
| Suface:           | silver          |
| Cover:            | PC              |
| Apply:            | LED strip light |
| Available Length: | 0.5~2.5m        |

#### Description

| Size:             |
|-------------------|
| Material:         |
| Suface:           |
| Cover:            |
| Apply:            |
| Available Length: |

LX8X8mm 6063-T5 silver PC LED strip light 0.5~2.5m

#### Description

| Size:             | LX 21*21mm      |
|-------------------|-----------------|
| Material:         | 6063-T5         |
| Suface:           | silver          |
| Cover:            | PC              |
| Apply:            | LED strip light |
| Available Length: | 0.5~2.5m        |

#### Description

| Size:             | LX15X15mm       |
|-------------------|-----------------|
| Material:         | 6063-T5         |
| Suface:           | silver          |
| Cover:            | PC              |
| Apply:            | LED strip light |
| Available Length: | 0.5~2.5m        |

#### Installation

end cap x2

wire

| Size:             | LX29X14.5mm     |
|-------------------|-----------------|
| Material:         | 6063-T5         |
| Suface:           | silver          |
| Cover:            | PC              |
| Apply:            | LED strip light |
| Available Length: | 0.5~2.5m        |

LX21X26mm 6063-T5 silver PC LED strip light 0.5~2.5m

| Size:             | LX28X11mm       |
|-------------------|-----------------|
| Material:         | 6063-T5         |
| Suface:           | silver          |
| Cover:            | PC              |
| Apply:            | LED strip light |
| Available Length: | 0.5~2.5m        |

#### Description

| Size:             |
|-------------------|
| Material:         |
| Suface:           |
| Cover:            |
| Apply:            |
| Available Length: |

LX56X15mm 6063-T5 silver РС LED strip light 0.5~2.5m

#### Description

| Size:             | LX53X25mm       |
|-------------------|-----------------|
| Material:         | 6063-T5         |
| Suface:           | silver          |
| Cover:            | PC              |
| Apply:            | LED strip light |
| Available Length: | 0.5~2.5m        |

#### Description

| Size:             |
|-------------------|
| Material:         |
| Suface:           |
| Cover:            |
| Apply:            |
| Available Length: |

LX48X28mm 6063-T5 silver PC LED strip light 0.5~2.5m

#### **Corner Installation**

| Size:             | LX61X14mm       |
|-------------------|-----------------|
| Material:         | 6063-T5         |
| Suface:           | silver          |
| Cover:            | PC              |
| Apply:            | LED strip light |
| Available Length: | 0.5~2.5m        |

#### Description

| Size:             |
|-------------------|
| Material:         |
| Suface:           |
| Cover:            |
| Apply:            |
| Available Length: |

LX52.5X13.3mm 6063-T5 silver PC LED strip light 0.5~2.5m

#### Installation

recessed

| Size:<br>Material: | LX32.5X13.3mm<br>6063-T5 |
|--------------------|--------------------------|
| Suface:            | silver                   |
| Cover:             | PC                       |
| Apply:             | LED strip light          |
| Available Length:  | 0.5~2.5m                 |

#### Description

| Size:             |  |
|-------------------|--|
| Material:         |  |
| Suface:           |  |
| Cover:            |  |
| Apply:            |  |
| Available Length: |  |

LX50X20mm 6063-T5 silver РС LED strip light 0.5~2.5m

#### Description

| Size:             |  |
|-------------------|--|
| Material:         |  |
| Suface:           |  |
| Cover:            |  |
| Apply:            |  |
| Available Length: |  |

LX30X25mm 6063-T5 silver PC LED strip light 0.5~2.5m

#### Description

| Size:             |
|-------------------|
| Material:         |
| Suface:           |
| Cover:            |
| Apply:            |
| Available Length: |

LX30X10mm 6063-T5 silver PC LED strip light 0.5~2.5m

# LT-3010M

end cap x2

| Size:             | LX30X20mm       |
|-------------------|-----------------|
| Material:         | 6063-T5         |
| Suface:           | silver          |
| Cover:            | PC              |
| Apply:            | LED strip light |
| Available Length: | 0.5~2.5m        |

LX30X20mm 6063-T5 silver PC LED strip light 0.5~2.5m

#### Description

| Size:             | LX49X32mm       |
|-------------------|-----------------|
| Material:         | 6063-T5         |
| Suface:           | silver          |
| Cover:            | PC              |
| Apply:            | LED strip light |
| Available Length: | 0.5~2.5m        |

#### Description

| Size:            |
|------------------|
| Material:        |
| Suface:          |
| Cover:           |
| Apply:           |
| Available Length |

LX64.2X50mm 6063-T5 silver PC LED strip light h: 0.5~2.5m

#### Description

| Size:             | LX50X35mm       |
|-------------------|-----------------|
| Material:         | 6063-T5         |
| Suface:           | silver          |
| Cover:            | PC              |
| Apply:            | LED strip light |
| Available Length: | 0.5~2.5m        |

#### Description

| Size:             |
|-------------------|
| Material:         |
| Suface:           |
| Cover:            |
| Apply:            |
| Available Length: |

LX50X75mm 6063-T5 silver PC LED strip light 0.5~2.5m

#### Description

| Size:             | LX36X67mm       |
|-------------------|-----------------|
| Material:         | 6063-T5         |
| Suface:           | silver          |
| Cover:            | PC              |
| Apply:            | LED strip light |
| Available Length: | 0.5~2.5m        |