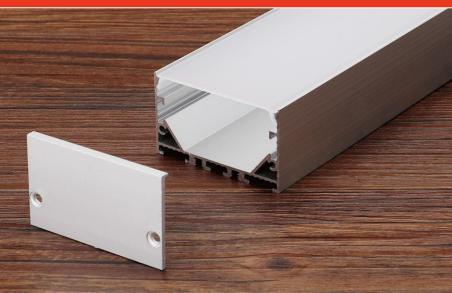

#### **Corner Installation**

| Size:             | LX61X14mm       |
|-------------------|-----------------|
| Material:         | 6063-T5         |
| Suface:           | silver          |
| Cover:            | PC              |
| Apply:            | LED strip light |
| Available Length: | 0.5~2.5m        |

#### Installation

end cap x2

end cap x2

#### Description

| Size:             |
|-------------------|
| Material:         |
| Suface:           |
| Cover:            |
| Apply:            |
| Available Length: |

LX52.5X13.3mm 6063-T5 silver PC LED strip light 0.5~2.5m