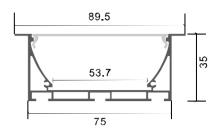

#### Description

| Size:     |         |
|-----------|---------|
| Material: |         |
| Suface:   |         |
| Cover:    |         |
| Apply:    |         |
| Available | Length: |

LX76X35mm 6063-T5 silver PC LED strip light 0.5~2.5m