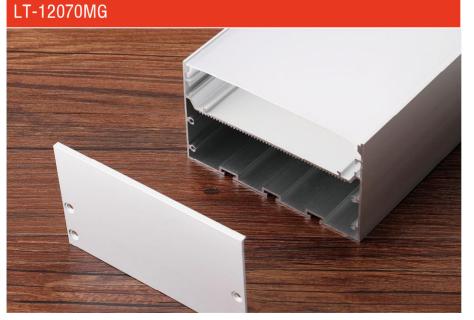

063-T5         |
| Suface:           | silver          |
| Cover:            | PC              |
| Apply:            | LED strip light |
| Available Length: | 0.5~2.5m        |

#### Installation



#### Description

| Size:             |
|-------------------|
| Material:         |
| Suface:           |
| Cover:            |
| Apply:            |
| Available Length: |

LX10X10mm 6063-T5 silver PC LED strip light 0.5~2.5m





# LT-10575CN









end cap x2

wire

# 75 105

#### Description

| Size:             | LX105X75mm      |
|-------------------|-----------------|
| Material:         | 6063-T5         |
| Suface:           | silver          |
| Cover:            | PC              |
| Apply:            | LED strip light |
| Available Length: | 0.5~2.5m        |

#### Installation









end cap x2

clip x2

wire



#### Description

| Size:             |  |
|-------------------|--|
| Material:         |  |
| Suface:           |  |
| Cover:            |  |
| Apply:            |  |
| Available Length: |  |

LX120X70mm 6063-T5 silver PC LED strip light 0.5~2.5m









TEL: +86-760-89820100 E-mail: sales@lightstec.com Web: www.lightstec.com ADD:5F-6F,No.41 WANLE EAST ROAD, SHENGFENG,XIAOLAN TOWN,ZHONGSHAN,CHINA