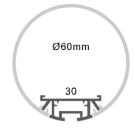

on











end cap x2

clip x2

wire

# LT-4290







wire

end cap x2

clip x2





# LT-10270M









end cap x2



#### Description

| Size:             | LX102X70mm      |
|-------------------|-----------------|
| Material:         | 6063-T5         |
| Suface:           | silver          |
| Cover:            | PC              |
| Apply:            | LED strip light |
| Available Length: | 0.5~2.5m        |

#### Installation













end cap x2

clip x2

wire



#### Description

| Size:             |
|-------------------|
| Material:         |
| Suface:           |
| Cover:            |
| Apply:            |
| Available Length: |

LX76X76mm 6063-T5 silver PC LED strip light 0.5~2.5m

## Installation



<del>\_\_\_\_</del> 57 \_\_\_\_ www.lightstec.com











LT-5532A



#### Description

| Size:             | LX60X60mm       |
|-------------------|-----------------|
| Material:         | 6063-T5         |
| Suface:           | silver          |
| Cover:            | PC              |
| Apply:            | LED strip light |
| Available Length: | 0.5~2.5m        |

#### Installation





#### Description

| Size:             |
|-------------------|
| Material:         |
| Suface:           |
| Cover:            |
| Apply:            |
| Available Length: |

LX70X35mm 6063-T5 silver PC LED strip light 0.5~2.5m

# Installation



recessed







end cap x2

clip x2

screws







118 35 102

| Size:             | LX118X35mm      |
|-------------------|-----------------|
| Material:         | 6063-T5         |
| Surface:          | silver          |
| Cover: