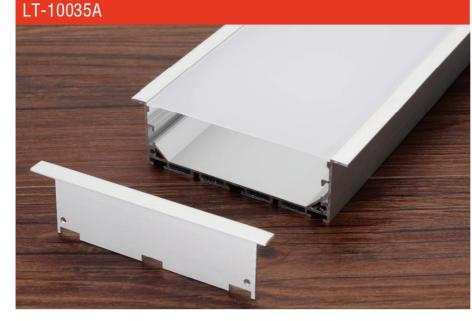

| Size:             | LX100X35mm      |
|-------------------|-----------------|
| Material:         | 6063-T5         |
| Surface:          | silver          |
| Cover:            | PC              |
| Apply:            | LED strip light |
| Available Length: | 0.5~2.5m        |