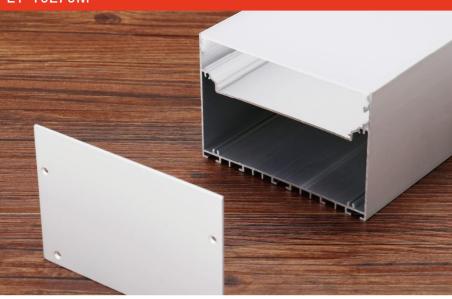

Welcome to our factory!

| Size:             | LX20.5X14mm     |
|-------------------|-----------------|
| Material:         | 6063-T5         |
| Suface:           | silver          |
| Cover:            | PC              |
| Apply:            | LED strip light |
| Available Length: | 0.5~2.5m        |