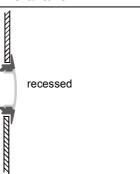

# Installation

recessed

| Size:             | LX24.7X7mm      |
|-------------------|-----------------|
| Material:         | 6063-T5         |
| Suface:           | silver          |
| Cover:            | PC              |
| Apply:            | LED strip light |
| Available Length: | 0.5~2.5m        |

#### Installation

recessed

end cap x2

clip x2

end cap x2

clip x2