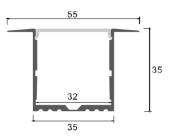

#### Description

| Size:             | LX53X25mm       |
|-------------------|-----------------|
| Material:         | 6063-T5         |
| Suface:           | silver          |
| Cover:            | PC              |
| Apply:            | LED strip light |
| Available Length: | 0.5~2.5m        |