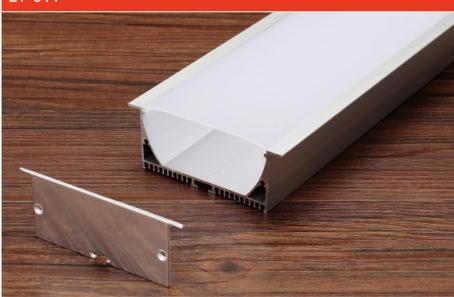

#### Description

Size: Material: Suface: Cover: Apply: Available Length: LX90X35mm 6063-T5 silver PC LED strip light 0.5~2.5m

LT-302

clip x2

#### Description

| Size:             | LX75.2X35mm     |
|-------------------|-----------------|
| Material:         | 6063-T5         |
| Suface:           | silver          |
| Cover:            | PC              |
| Apply:            | LED strip light |
| Available Length: | 0.5~2.5m        |