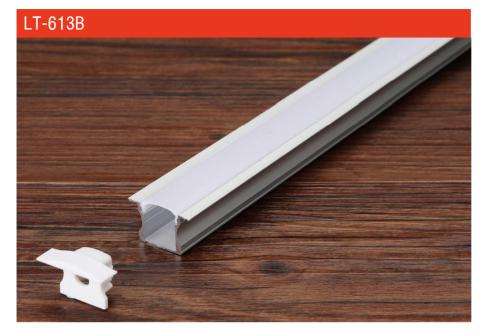

# LT-613

end cap x2

clip x2

LX17.2X14.4mm 6063-T5 silver PC LED strip light 0.5~2.5m