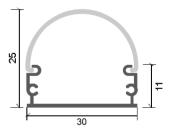

# LT-5020

end cap x2

clip x2

| Size:             | LX30X30mm       |
|-------------------|-----------------|
| Material:         | 6063-T5         |
| Suface:           | silver          |
| Cover:            | PC              |
| Apply:            | LED strip light |
| Available Length: | 0.5~2.5m        |

# Installation

surface mounted

| Size:             | LX30X30mm       |
|-------------------|-----------------|
| Material:         | 6063-T5         |
| Suface:           | silver          |
| Cover:            | PC              |
| Apply:            | LED strip light |
| Available Length: | 0.5~2.5m        |