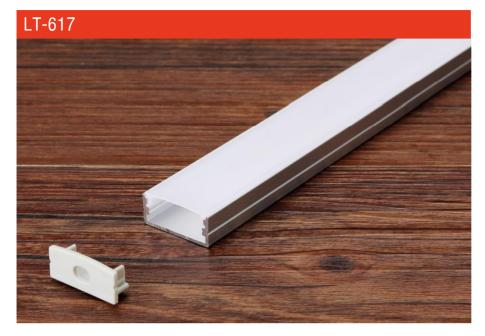

Cover:            |
| Apply:            |
| Available Length: |

LX17X14.5mm 6063-T5 silver PC LED strip light 0.5~2.5m













end cap x2

LT-616

clip x2

# 

#### Description

| Size:             | LX19X19mm       |
|-------------------|-----------------|
| Material:         | 6063-T5         |
| Suface:           | silver          |
| Cover:            | PC              |
| Apply:            | LED strip light |
| Available Length: | 0.5~2.5m        |

\_

#### **Corner Installation**





#### Description

| Size:             |  |
|-------------------|--|
| Material:         |  |
| Suface:           |  |
| Cover:            |  |
| Apply:            |  |
| Available Length: |  |

LX19.3X13mm 6063-T5 silver PC LED strip light 0.5~2.5m

# Installation







end cap x2

clip x2









| Size:             | LX23.5X9.8mm    |
|-------------------|-----------------|
| Material:         | 6063-T5         |
| Suface:           | silver          |
| Cover:            | PC              |
| Apply:            | LED strip light |
| Available Length: | 0.5~2.5m        |

#### Installation





end cap x2



clip x2

# LT-618







end cap x2

clip x2



#### Description

| Size:             |
|-------------------|
| Material:         |
| Suface:           |
| Cover:            |
| Apply:            |
| Available Length: |

LX21.7X5.7mm 6063-T5 silver PC LED strip light 0.5~2.5m

# Installation



recessed









| Size:             | LX30.3X9.8mm    |
|-------------------|-----------------|
| Material:         | 6063-T5         |
| Suface:           | silver          |
| Co