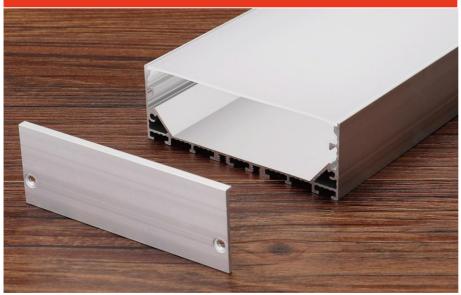

Welcome to our factory!

| Size:             | LX20.5X14mm     |
|-------------------|-----------------|
| Material:         | 6063-T5         |
| Suface:           | silver          |
| Cover:            | PC              |
| Apply:            | LED strip light |
| Available Length: | 0.5~2.5m        |

#### **Corner Installation**